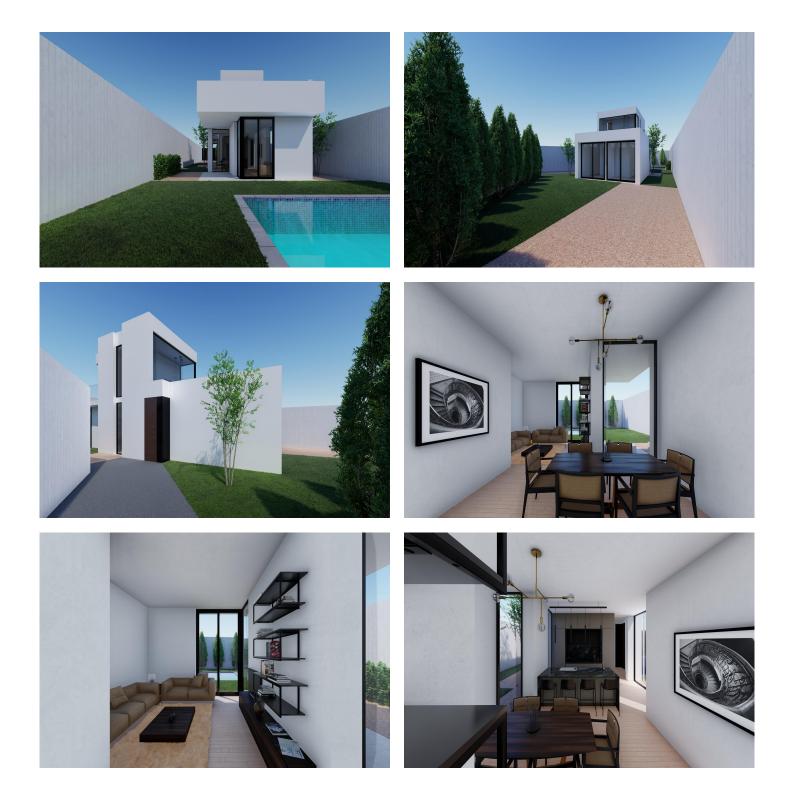

### Description

Villa Ocean has been designed to enjoy a villa with plot from 420 to 480 m2 of plot, distributed in 120 m2 of villa area. The villa is distributed over two floors: Ground floor with open kitchen, living room, two bedrooms and a bathroom. First floor with master bedroom, bathroom en suite and terrace-solarium. This model can also be built on one floor, just as the number of rooms and bathrooms may vary to the taste of the buyer client. Independent plot, enclosed perimeter area, swimming pool, parking area, motorized access, garden finished with gravel and ornamental plants and barbecue. The plots in Lomas de Polop are located in a residential area, next to the mountain of Polop and La Nucía and have great views of the sea. The plots in Lomas del Sol are located in a residential area at the foot of the Ponoig mountain, in the middle of nature and, just 15 minutes from Benidorm, Altea and Calpe. Check prices and availability.