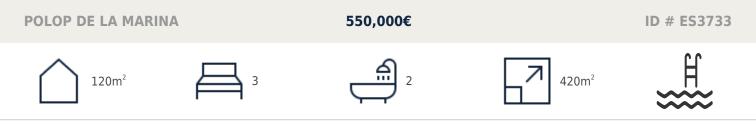

### Description

Villa Ocean has been designed to enjoy a villa with plot from 420 to 480 m2 of plot, distributed in 120 m2 of villa area. The villa is distributed over two floors: Ground floor with open kitchen, living room, two bedrooms and a bathroom. First floor with master bedroom, bathroom en suite and terrace-solarium. This model can also be built on one floor, just as the number of rooms and bathrooms may vary to the taste of the buyer client. Independent plot, enclosed perimeter area, swimming pool, parking area, motorized access, garden finished with gravel and ornamental plants and barbecue. The plots in Lomas de Polop are located in a residential area, next to the mountain of Polop and La Nucía and have great views of the sea. The plots in Lomas del Sol are located in a residential area at the foot of the Ponoig mountain, in the middle of nature and, just 15 minutes from Benidorm, Altea and Calpe. Check prices and availability.