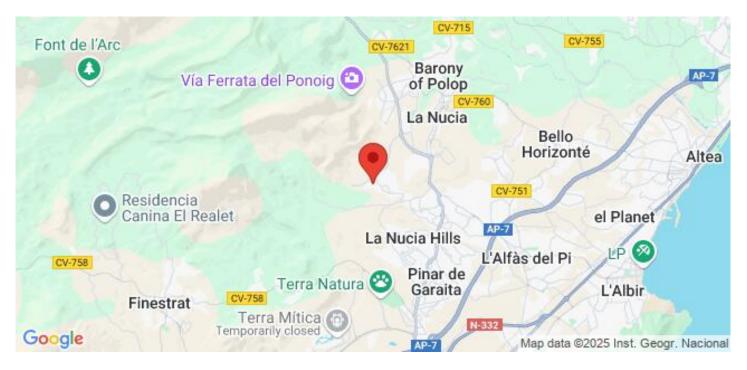

## Location

Polop de la Marina, Costa Blanca North, Alicante

Polop - La Marina

Polop - La Marina is a municipality located 9km to the coast in the province of Alicante.

The residenctial is near the natural reserve on the mountain range Puig Camapana ina privileged wild area. You can also enjoy the large beach and the historical city center of Polop where you will be amased by one of the most piscturesque town in the Costa Blanca thanks to the view offered by the magnificent castle and church.

The village is surrounded by a multitude of...