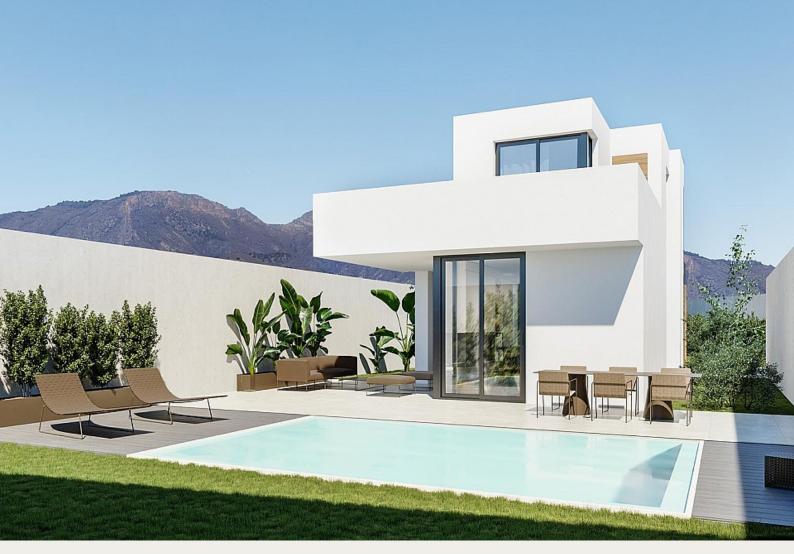

### Description

Villa Ocean has been designed to enjoy a villa with plot from 420 to 480 m2 of plot, distributed in 120 m2 of villa area. The villa is distributed over two floors: Ground floor with open kitchen, living room, two bedrooms and a bathroom. First floor with master bedroom, bathroom en suite and terrace-solarium. This model can also be built on one floor, just as the number of rooms and bathrooms may vary to the taste of the buyer client. Independent plot, enclosed perimeter area, swimming pool, parking area, motorized access, garden finished with gravel and ornamental plants and barbecue. The plots in Lomas de Polop are located in a residential area, next to the mountain of Polop and La Nucía and have great views of the sea. The plots in Lomas del Sol are located in a residential area at the foot of the Ponoig mountain, in the middle of nature and, just 15 minutes from Benidorm, Altea and Calpe. Check prices and availability.