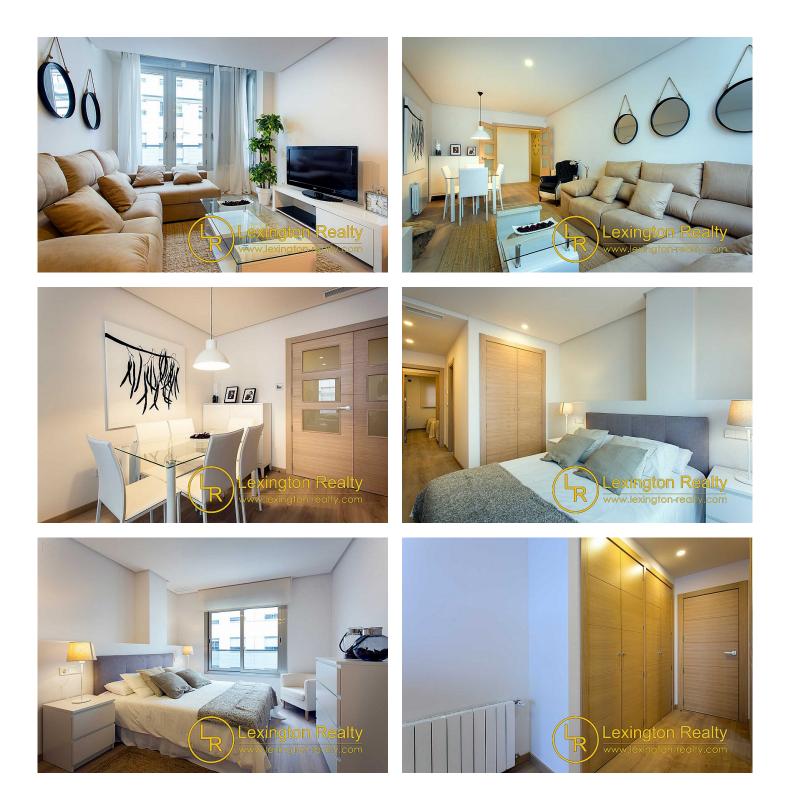

## Modern apartment in the city center of Elche

| ELCHE                     | 286,000€                             |                                   | ID # CB7883N    |
|---------------------------|--------------------------------------|-----------------------------------|-----------------|
| 98m²                      | 3                                    | 2                                 | ₩<br>W          |
| • Swimming pool: Communal | Close To Schools                     | • Electric Security Blinds        | • Garage • Lift |
| Near to supermarket       | Pre-installed air conditioning       | <ul> <li>Security door</li> </ul> | • Mains gas     |
| Video intercom            | <ul> <li>Automatic blinds</li> </ul> | Radiators                         |                 |

#### Description

Modern flats in the centre of Elche, Alicante.

These modern flats have 2, 3 or even 4 bedrooms with fitted wardrobes, 2 complete bathrooms, a fully equipped kitchen with extractor fan and interior patio.

Each flat has been fitted with electric blinds, an alarm system with three sensors, a domotic system that services the blinds, the air conditioning and the central heating. Ducted air conditioning is fully installed and there is also central heating with aluminium radiators. The underground parking space is included in the price.