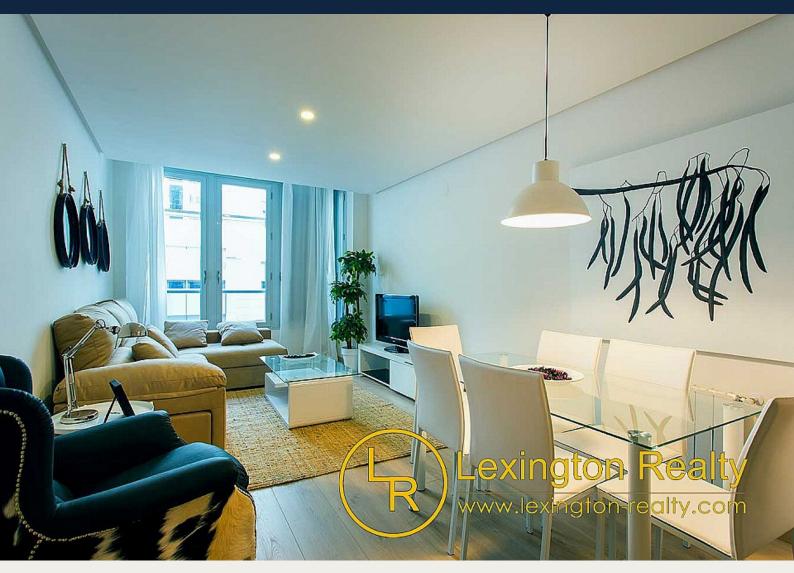

## Modern apartment in the city center of Elche

| ELCHE                     | 286,000€                             |                                   | ID # CB7883N    |
|---------------------------|--------------------------------------|-----------------------------------|-----------------|
| 98m²                      | 3                                    | 2                                 | ₩<br>W          |
| • Swimming pool: Communal | Close To Schools                     | • Electric Security Blinds        | • Garage • Lift |
| Near to supermarket       | Pre-installed air conditioning       | <ul> <li>Security door</li> </ul> | • Mains gas     |
| Video intercom            | <ul> <li>Automatic blinds</li> </ul> | Radiators                         |                 |

#### Description

Modern flats in the centre of Elche, Alicante.

These modern flats have 2, 3 or even 4 bedrooms with fitted wardrobes, 2 complete bathrooms, a fully equipped kitchen with extractor fan and interior patio.

Each flat has been fitted with electric blinds, an alarm system with three sensors, a domotic system that services the blinds, the air conditioning and the central heating. Ducted air conditioning is fully installed and there is also central heating with aluminium radiators. The underground parking space is included in the price.