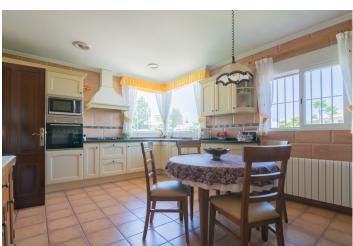

#### Description

Large Mediterranean Style Villa in a very good urbanization of Alfaz del Pi. The house is divided into 2 floors. The ground floor has 2 independent apartments, each with its living room, kitchen, 2 bedrooms and bathroom. There is also a closed garage for at least 3 cars, with a large storage room. The first floor consists of 3 large bedrooms, each with its own bathroom en suite, a large kitchen with a gallery, a living room where you can enjoy the open views, from which you access a terrace, which leads to the beautiful plot with its private pool, chill-out area and garden areas. All rooms have air conditioning by Split (Hot / Cold) and central heating.