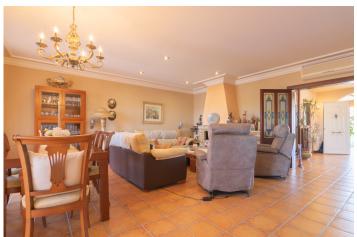

#### Description

Large Mediterranean Style Villa in a very good urbanization of Alfaz del Pi. The house is divided into 2 floors. The ground floor has 2 independent apartments, each with its living room, kitchen, 2 bedrooms and bathroom. There is also a closed garage for at least 3 cars, with a large storage room. The first floor consists of 3 large bedrooms, each with its own bathroom en suite, a large kitchen with a gallery, a living room where you can enjoy the open views, from which you access a terrace, which leads to the beautiful plot with its private pool, chill-out area and garden areas. All rooms have air conditioning by Split (Hot / Cold) and central heating.