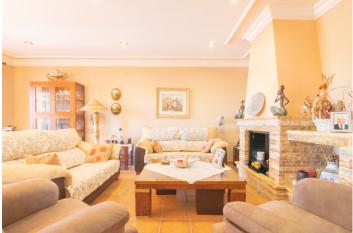

#### Description

Large Mediterranean Style Villa in a very good urbanization of Alfaz del Pi. The house is divided into 2 floors. The ground floor has 2 independent apartments, each with its living room, kitchen, 2 bedrooms and bathroom. There is also a closed garage for at least 3 cars, with a large storage room. The first floor consists of 3 large bedrooms, each with its own bathroom en suite, a large kitchen with a gallery, a living room where you can enjoy the open views, from which you access a terrace, which leads to the beautiful plot with its private pool, chill-out area and garden areas. All rooms have air conditioning by Split (Hot / Cold) and central heating.