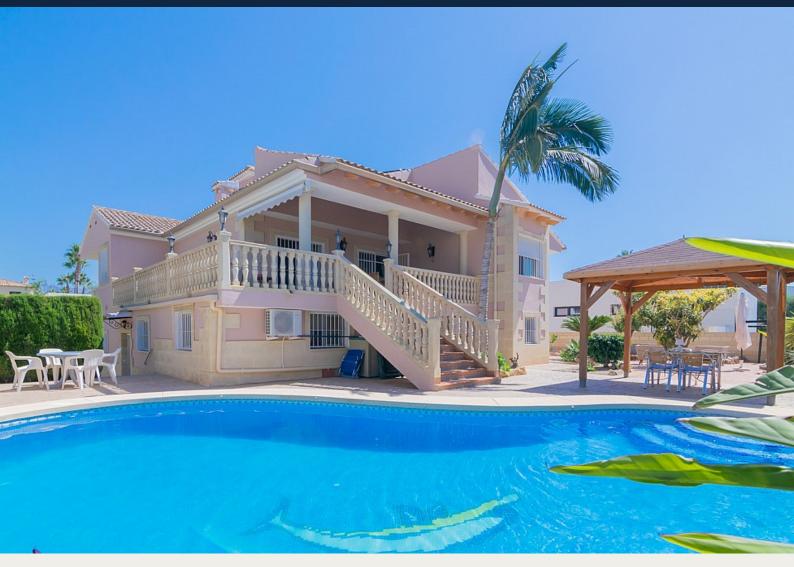

#### Description

Large Mediterranean Style Villa in a very good urbanization of Alfaz del Pi. The house is divided into 2 floors. The ground floor has 2 independent apartments, each with its living room, kitchen, 2 bedrooms and bathroom. There is also a closed garage for at least 3 cars, with a large storage room. The first floor consists of 3 large bedrooms, each with its own bathroom en suite, a large kitchen with a gallery, a living room where you can enjoy the open views, from which you access a terrace, which leads to the beautiful plot with its private pool, chill-out area and garden areas. All rooms have air conditioning by Split (Hot / Cold) and central heating.