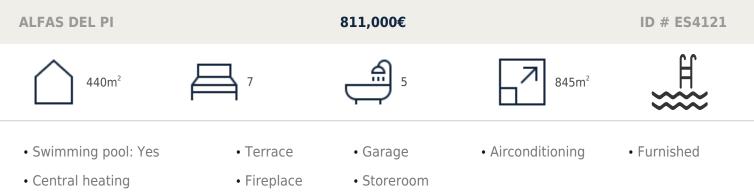

#### Description

Large Mediterranean Style Villa in a very good urbanization of Alfaz del Pi. The house is divided into 2 floors. The ground floor has 2 independent apartments, each with its living room, kitchen, 2 bedrooms and bathroom. There is also a closed garage for at least 3 cars, with a large storage room. The first floor consists of 3 large bedrooms, each with its own bathroom en suite, a large kitchen with a gallery, a living room where you can enjoy the open views, from which you access a terrace, which leads to the beautiful plot with its private pool, chill-out area and garden areas. All rooms have air conditioning by Split (Hot / Cold) and central heating.