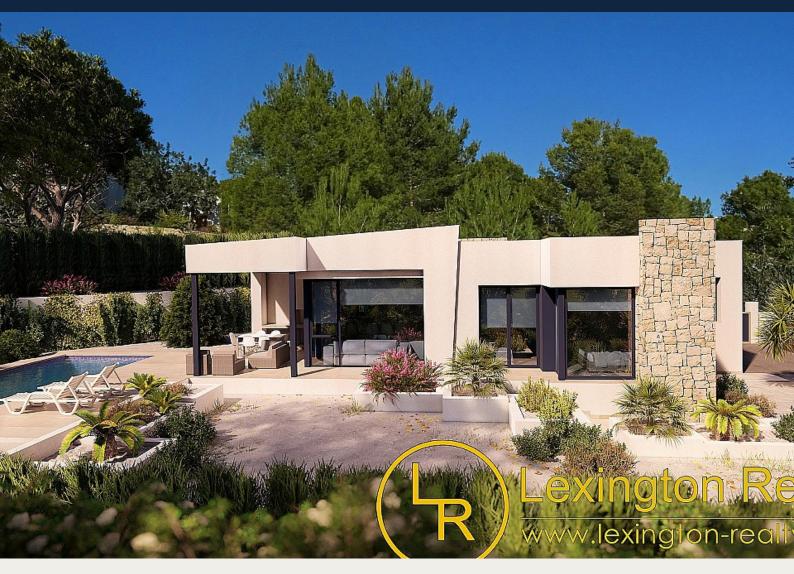

## Luxury detached villa in Benissa

785,000€ **BENISSA ID # CB7915N** 

261m<sup>2</sup>

800m<sup>2</sup>

• Near the beach

- Luxury property
- White goods
- Dressing room
- Swimming pool: Private Landscaped Gardens
  - Terrace
  - Underfloor heating
  - Automatic blinds
- Heated Pool Ground floor
- Garage
- Balcony
- Parking Space
- Mountain views

### **Description**

It is located at the luxury complex, surrounded by nature and located in a strategic place, very close to the Baladrar, Advocat and Fustera coves and just 10 minutes from Calpe and Moraira. A development in which each villa has been designed and specifically adapted to the plot. With an exclusive design and it's own character, it is integrated into their surroundings and designed to enjoy the benign Mediterranean climate. Distributed all in one floor, turning it into a practical and functional house. From the entrance you get access to the hall, on the right side you have the daily area, where we can find the kitchen completely open to the dining room and living room from where you can directly access to the terrace, the outside p orch and barbecue. On the left side we get access to the night area distributed into 3 bedrooms. The master room which has an individual bathroom as well as a dressing room and the other two bedrooms which share a bathroom. In this side of the house there is also a laundry area. On the exterior terrace we find the pool with a relaxing area to enjoy the sun or a dinner at the barbecue. As well as access to the garden areas.