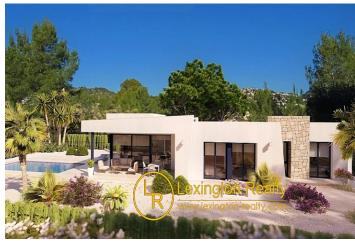

## Luxury detached villa in Benissa

785,000€ **BENISSA ID # CB7915N** 

261m<sup>2</sup>

800m<sup>2</sup>

• Near the beach

- Luxury property
- White goods
- Dressing room
- Swimming pool: Private Landscaped Gardens
  - Terrace
  - Underfloor heating
  - Automatic blinds
- Heated Pool Ground floor
- Garage
- Balcony
- Parking Space
- Mountain views

### **Description**

It is located at the luxury complex, surrounded by nature and located in a strategic place, very close to the Baladrar, Advocat and Fustera coves and just 10 minutes from Calpe and Moraira. A development in which each villa has been designed and specifically adapted to the plot. With an exclusive design and it's own character, it is integrated into their surroundings and designed to enjoy the benign Mediterranean climate. Distributed all in one floor, turning it into a practical and functional house. From the entrance you get access to the hall, on the right side you have the daily area, where we can find the kitchen completely open to the dining room and living room from where you can directly access to the terrace, the outside p orch and barbecue. On the left side we get access to the night area distributed into 3 bedrooms. The master room which has an individual bathroom as well as a dressing room and the other two bedrooms which share a bathroom. In this side of the house there is also a laundry area. On the exterior terrace we find the pool with a relaxing area to enjoy the sun or a dinner at the barbecue. As well as access to the garden areas.