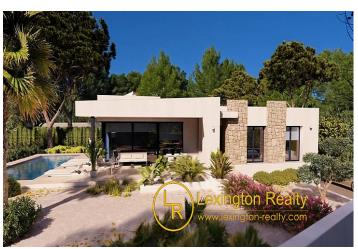

## Luxury detached villa in Benissa

785,000€ **BENISSA ID # CB7915N** 

261m<sup>2</sup>

800m<sup>2</sup>

• Near the beach

- Luxury property
- White goods
- Dressing room
- Swimming pool: Private Landscaped Gardens
  - Terrace
  - Underfloor heating
  - Automatic blinds
- Heated Pool Ground floor
- Garage
- Balcony
- Parking Space
- Mountain views

### **Description**

It is located at the luxury complex, surrounded by nature and located in a strategic place, very close to the Baladrar, Advocat and Fustera coves and just 10 minutes from Calpe and Moraira. A development in which each villa has been designed and specifically adapted to the plot. With an exclusive design and it's own character, it is integrated into their surroundings and designed to enjoy the benign Mediterranean climate. Distributed all in one floor, turning it into a practical and functional house. From the entrance you get access to the hall, on the right side you have the daily area, where we can find the kitchen completely open to the dining room and living room from where you can directly access to the terrace, the outside p orch and barbecue. On the left side we get access to the night area distributed into 3 bedrooms. The master room which has an individual bathroom as well as a dressing room and the other two bedrooms which share a bathroom. In this side of the house there is also a laundry area. On the exterior terrace we find the pool with a relaxing area to enjoy the sun or a dinner at the barbecue. As well as access to the garden areas.