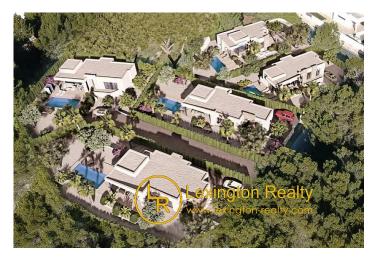

### **Description**

It is located at the luxury complex, surrounded by nature and located in a strategic place, very close to the Baladrar, Advocat and Fustera coves and just 10 minutes from Calpe and Moraira. A development in which each villa has been designed and specifically adapted to the plot. With an exclusive design and it's own character, it is integrated into their surroundings and designed to enjoy the benign Mediterranean climate. Distributed all in one floor, turning it into a practical and functional house. From the entrance you get access to the hall, on the right side you have the daily area, where we can find the kitchen completely open to the dining room and living room from where you can directly access to the terrace, the outside p orch and barbecue. On the left side we get access to the night area distributed into 3 bedrooms. The master room which has an individual bathroom as well as a dressing room and the other two bedrooms which share a bathroom. In this side of the house there is also a laundry area. On the exterior terrace we find the pool with a relaxing area to enjoy the sun or a dinner at the barbecue. As well as access to the garden areas.