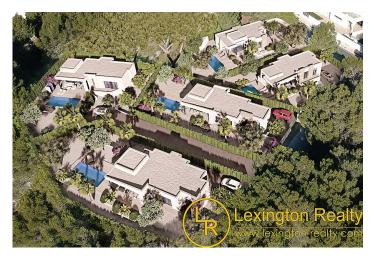

## Luxury detached villa in Benissa

785,000€ **BENISSA ID # CB7915N** 

261m<sup>2</sup>

800m<sup>2</sup>

• Near the beach

- Luxury property
- White goods
- Dressing room
- Swimming pool: Private Landscaped Gardens
  - Terrace
  - Underfloor heating
  - Automatic blinds
- Heated Pool Ground floor
- Garage
- Balcony
- Parking Space
- Mountain views

### **Description**

It is located at the luxury complex, surrounded by nature and located in a strategic place, very close to the Baladrar, Advocat and Fustera coves and just 10 minutes from Calpe and Moraira. A development in which each villa has been designed and specifically adapted to the plot. With an exclusive design and it's own character, it is integrated into their surroundings and designed to enjoy the benign Mediterranean climate. Distributed all in one floor, turning it into a practical and functional house. From the entrance you get access to the hall, on the right side you have the daily area, where we can find the kitchen completely open to the dining room and living room from where you can directly access to the terrace, the outside p orch and barbecue. On the left side we get access to the night area distributed into 3 bedrooms. The master room which has an individual bathroom as well as a dressing room and the other two bedrooms which share a bathroom. In this side of the house there is also a laundry area. On the exterior terrace we find the pool with a relaxing area to enjoy the sun or a dinner at the barbecue. As well as access to the garden areas.