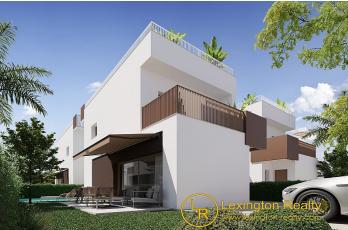

# New detached villa with sea view

| ELCHE                             |                                     | 535,000€            |                                 | ID # CB7944          |
|-----------------------------------|-------------------------------------|---------------------|---------------------------------|----------------------|
| 168m²                             | <b>□</b> 3                          | د<br>۲              | 215m <sup>2</sup>               | ₩<br>₩               |
| • Swimming pool: Private          | • Close To Marina                   | • Mosquito screens  | Near the beach                  | • Luxury<br>property |
| <ul> <li>Parking Space</li> </ul> | <ul> <li>Airconditioning</li> </ul> | Near to supermarket | <ul> <li>Aerotermica</li> </ul> |                      |

#### Description

Detached luxury Villa with 2 and 3 bedroom and 2 baths. Independent chalet with individual pool and parking space within their plot and **stunning views of the sea and the bay of Santa Pola**. In these homes the qualities of finishes and materials shine through to offer maximum comfort, designed as such to enjoy your home, with the magic of living next to an impressive natural park. The gome is equipped with bath furnitures, aerotherm systems, mosquito screens and air-condition.