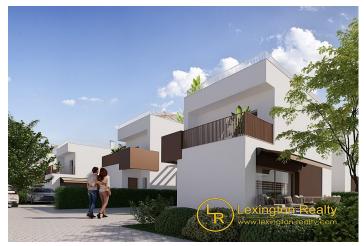

# New detached villa with sea view

| ELCHE                             |                                     | 535,000€            |                                 | ID # CB7944          |
|-----------------------------------|-------------------------------------|---------------------|---------------------------------|----------------------|
| 168m²                             | <b>□</b> 3                          | د<br>۲              | 215m <sup>2</sup>               | ₩<br>₩               |
| • Swimming pool: Private          | • Close To Marina                   | • Mosquito screens  | Near the beach                  | • Luxury<br>property |
| <ul> <li>Parking Space</li> </ul> | <ul> <li>Airconditioning</li> </ul> | Near to supermarket | <ul> <li>Aerotermica</li> </ul> |                      |

#### Description

Detached luxury Villa with 2 and 3 bedroom and 2 baths. Independent chalet with individual pool and parking space within their plot and **stunning views of the sea and the bay of Santa Pola**. In these homes the qualities of finishes and materials shine through to offer maximum comfort, designed as such to enjoy your home, with the magic of living next to an impressive natural park. The gome is equipped with bath furnitures, aerotherm systems, mosquito screens and air-condition.