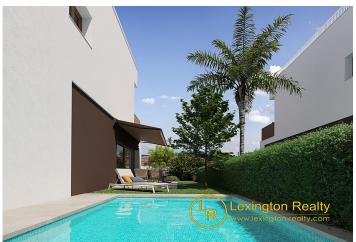

# New detached villa with sea view

| ELCHE                             |                                     | 535,000€            |                                 | ID # CB7944          |
|-----------------------------------|-------------------------------------|---------------------|---------------------------------|----------------------|
| 168m²                             | <b>□</b> 3                          | د<br>۲              | 215m <sup>2</sup>               | ₩<br>₩               |
| • Swimming pool: Private          | • Close To Marina                   | • Mosquito screens  | Near the beach                  | • Luxury<br>property |
| <ul> <li>Parking Space</li> </ul> | <ul> <li>Airconditioning</li> </ul> | Near to supermarket | <ul> <li>Aerotermica</li> </ul> |                      |

#### Description

Detached luxury Villa with 2 and 3 bedroom and 2 baths. Independent chalet with individual pool and parking space within their plot and **stunning views of the sea and the bay of Santa Pola**. In these homes the qualities of finishes and materials shine through to offer maximum comfort, designed as such to enjoy your home, with the magic of living next to an impressive natural park. The gome is equipped with bath furnitures, aerotherm systems, mosquito screens and air-condition.