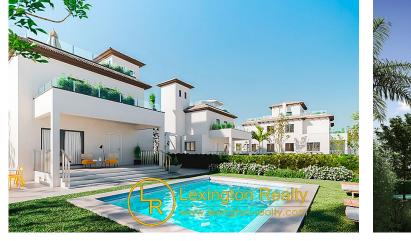

# New detached villa with sea view

| ELCHE                             |                                     | 535,000€            |                                 | ID # CB7944          |
|-----------------------------------|-------------------------------------|---------------------|---------------------------------|----------------------|
| 168m²                             | <b>□</b> 3                          | د<br>۲              | 215m <sup>2</sup>               | ₩<br>₩               |
| • Swimming pool: Private          | • Close To Marina                   | • Mosquito screens  | Near the beach                  | • Luxury<br>property |
| <ul> <li>Parking Space</li> </ul> | <ul> <li>Airconditioning</li> </ul> | Near to supermarket | <ul> <li>Aerotermica</li> </ul> |                      |

#### Description

Detached luxury Villa with 2 and 3 bedroom and 2 baths. Independent chalet with individual pool and parking space within their plot and **stunning views of the sea and the bay of Santa Pola**. In these homes the qualities of finishes and materials shine through to offer maximum comfort, designed as such to enjoy your home, with the magic of living next to an impressive natural park. The gome is equipped with bath furnitures, aerotherm systems, mosquito screens and air-condition.