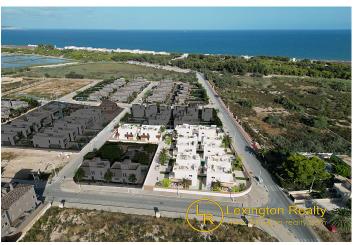

# New detached villa with sea view

| ELCHE                             |                                     | 535,000€            |                                 | ID # CB7944          |
|-----------------------------------|-------------------------------------|---------------------|---------------------------------|----------------------|
| 168m²                             | <b>□</b> 3                          | د<br>۲              | 215m <sup>2</sup>               | ₩<br>₩               |
| • Swimming pool: Private          | • Close To Marina                   | • Mosquito screens  | Near the beach                  | • Luxury<br>property |
| <ul> <li>Parking Space</li> </ul> | <ul> <li>Airconditioning</li> </ul> | Near to supermarket | <ul> <li>Aerotermica</li> </ul> |                      |

Live in a unique enclave just **800 metres from the beah Playa del Pinet and next to Las Salinas Natural Park**. An idyllic place to live surrounded by nature, without forgetting the proximity to all services and shops. Halfway between Elche, with its World Heritage awards of Humanity, and Santa Pola, with its beautiful salt landscape and the Island of Tabarca.