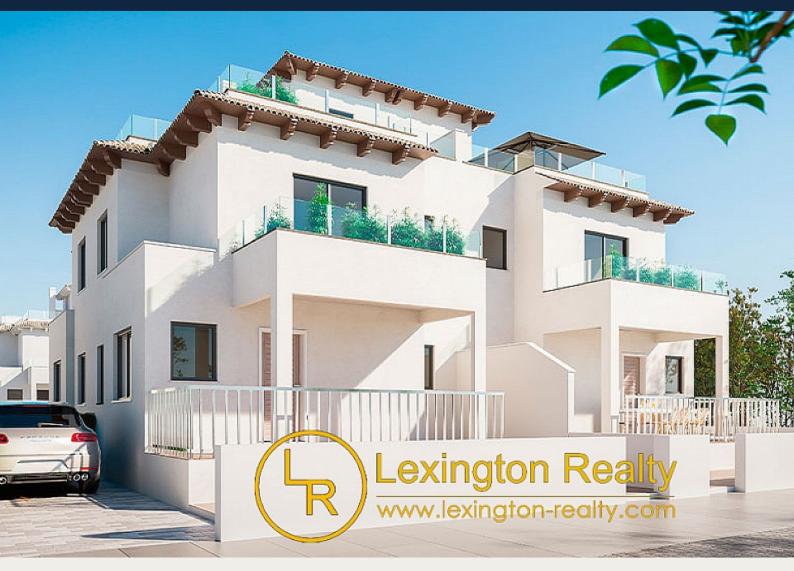

# New detached villa with sea view

| ELCHE                             |                                     | 535,000€            |                                 | ID # CB7944          |
|-----------------------------------|-------------------------------------|---------------------|---------------------------------|----------------------|
| 168m²                             | <b>□</b> 3                          | د<br>۲              | 215m <sup>2</sup>               | ₩<br>₩               |
| • Swimming pool: Private          | • Close To Marina                   | • Mosquito screens  | Near the beach                  | • Luxury<br>property |
| <ul> <li>Parking Space</li> </ul> | <ul> <li>Airconditioning</li> </ul> | Near to supermarket | <ul> <li>Aerotermica</li> </ul> |                      |

#### Description

Detached luxury Villa with 2 and 3 bedroom and 2 baths. Independent chalet with individual pool and parking space within their plot and **stunning views of the sea and the bay of Santa Pola**. In these homes the qualities of finishes and materials shine through to offer maximum comfort, designed as such to enjoy your home, with the magic of living next to an impressive natural park. The gome is equipped with bath furnitures, aerotherm systems, mosquito screens and air-condition.