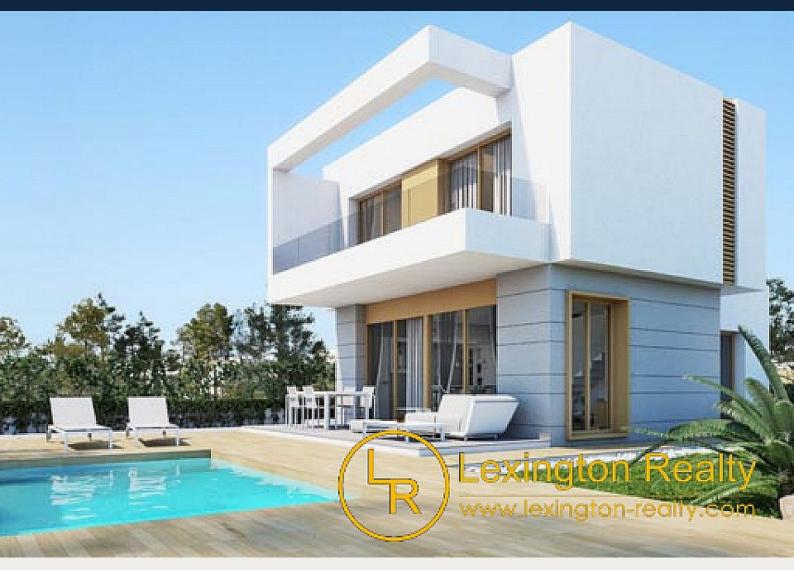

## Description

Complex of Detached Villas in Golf Resort with 3 bedrooms and 3 bathrooms with an approximate plot of 220 m2 distributed on two floors for a better use of the plot. Private garden, optional pool and solarium and area for the car inside your plot. Design, spaciousness, comfort, brightness. High-end qualities. The villas are located close to Orihuela's best golf courses a few meters walk from all our services: supermarket, restaurants, pharmacy, paddle tennis courts, English bowling alley, golf course and much more. All villas have possibility to have the individual swimming pool.