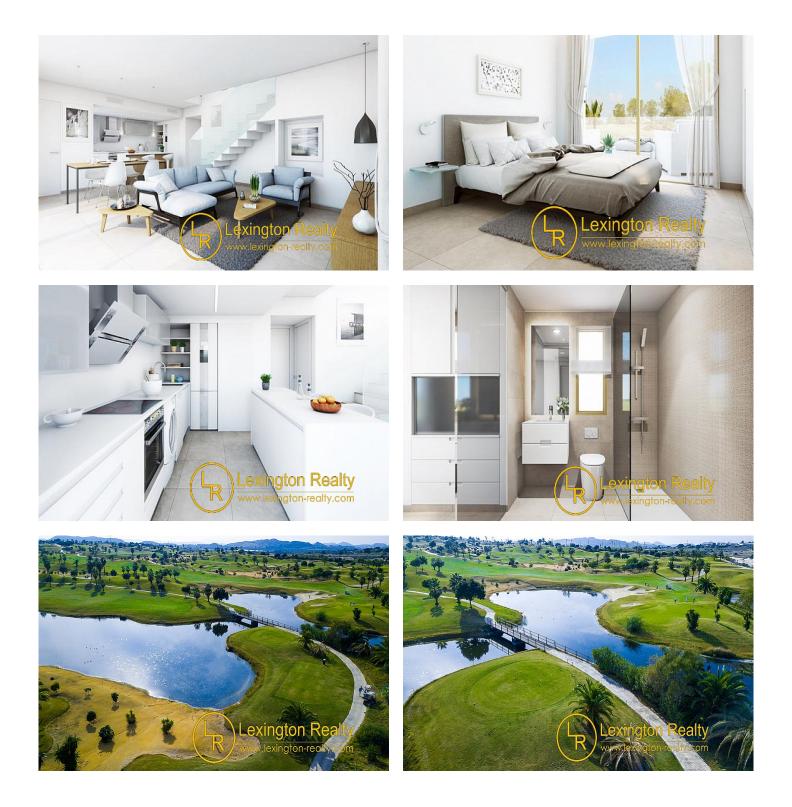

## Description

Complex of Detached Villas in Golf Resort with 3 bedrooms and 3 bathrooms with an approximate plot of 220 m2 distributed on two floors for a better use of the plot. Private garden, optional pool and solarium and area for the car inside your plot. Design, spaciousness, comfort, brightness. High-end qualities. The villas are located close to Orihuela's best golf courses a few meters walk from all our services: supermarket, restaurants, pharmacy, paddle tennis courts, English bowling alley, golf course and much more. All villas have possibility to have the individual swimming pool.

Located near to Vistabella Golf near to Torrevieja (Alicante) where you can enjoy all year of excellent Mediterranean climate. Sunny days and mild temperatures, ideal for playing golf. The course design and excellent guidance allow learning to play golf and practice everyday.