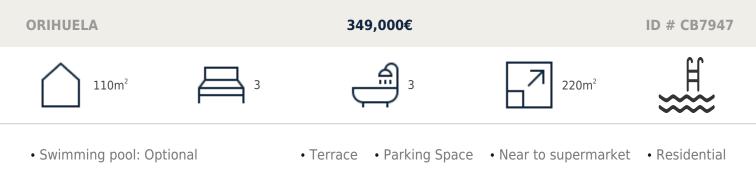

## Description

Complex of Detached Villas in Golf Resort with 3 bedrooms and 3 bathrooms with an approximate plot of 220 m2 distributed on two floors for a better use of the plot. Private garden, optional pool and solarium and area for the car inside your plot. Design, spaciousness, comfort, brightness. High-end qualities. The villas are located close to Orihuela's best golf courses a few meters walk from all our services: supermarket, restaurants, pharmacy, paddle tennis courts, English bowling alley, golf course and much more. All villas have possibility to have the individual swimming pool.