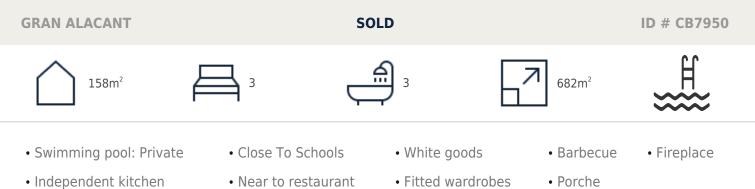

### Description

Unique 158 m2 detached villa with 3 bedrooms, 3 bathrooms, living room with semi independent kitchen. Huge terraces and solarium. Beautiful, stylish interiors with attention to details. Fitted wardrobes in bedrooms. A cosy fireplace for a pleasant time.

Comfortable private swimming pool and spacious garden, perfect for leisure, barbecue or relaxation. The best southern orientation keeps the house warm and sunny throughout the day.

Fully furnished, ready to move in.

Only 5 minute to the beach and 2 minutes to restaurants. Near to commercial centers, schools and airport.