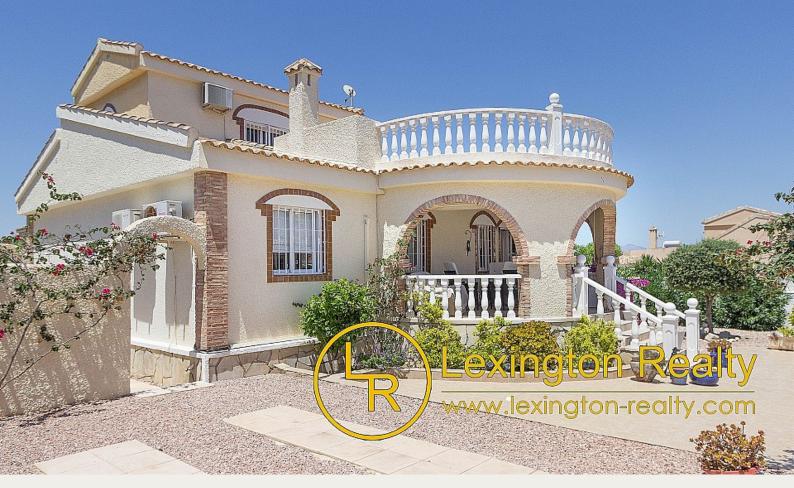

### Detached villa with private swimming pool

### Description

Unique 158 m2 detached villa with 3 bedrooms, 3 bathrooms, living room with semi independent kitchen. Huge terraces and solarium. Beautiful, stylish interiors with attention to details. Fitted wardrobes in bedrooms. A cosy fireplace for a pleasant time.

Comfortable private swimming pool and spacious garden, perfect for leisure, barbecue or relaxation. The best southern orientation keeps the house warm and sunny throughout the day.

Fully furnished, ready to move in.