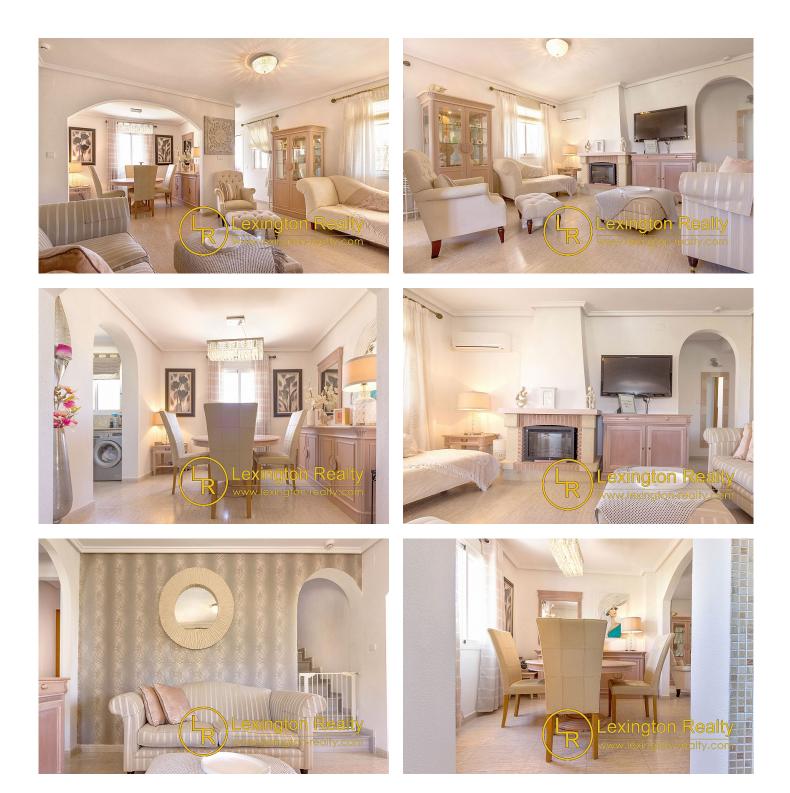

### Description

Unique 158 m2 detached villa with 3 bedrooms, 3 bathrooms, living room with semi independent kitchen. Huge terraces and solarium. Beautiful, stylish interiors with attention to details. Fitted wardrobes in bedrooms. A cosy fireplace for a pleasant time.

Comfortable private swimming pool and spacious garden, perfect for leisure, barbecue or relaxation. The best southern orientation keeps the house warm and sunny throughout the day.

Fully furnished, ready to move in.