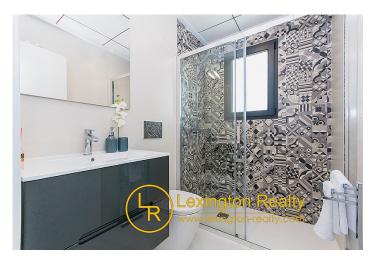

The first floor is divided into 2 bedrooms with wardrobes, 2 en-suite bathrooms and a large terrace.

All houses include automatic blinds, underfloor heating in the bathrooms, pre-installation of ducted air conditioning, whirlpool column in the main bathroom and class A energy efficiency certificate.