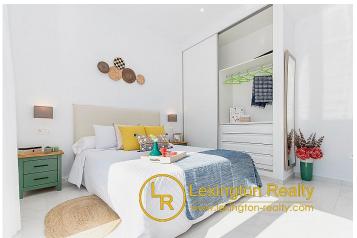

The first floor is divided into 2 bedrooms with wardrobes, 2 en-suite bathrooms and a large terrace.

All houses include automatic blinds, underfloor heating in the bathrooms, pre-installation of ducted air conditioning, whirlpool column in the main bathroom and class A energy efficiency certificate.