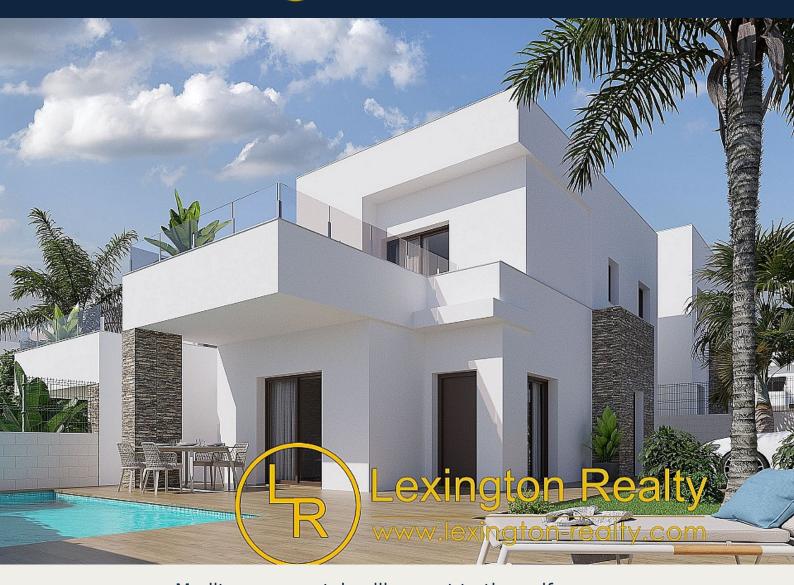

## Mediterranean-style villas next to the golf course

349,000€ **ORIHUELA** ID # CB7969

119m<sup>2</sup>

174m<sup>2</sup>

golf

Near to

- Swimming pool: Private
- · White goods Underfloor heating
  - Automatic blinds

## **Description**

The latest Mediterranean-style villas in a residential area next to Vistabella Golf with A-class energy certification.

These superb detached homes offering ideal value for money. Each house has an independent plot with parking space and private pool. All villas have been carefully designed with the latest materials.