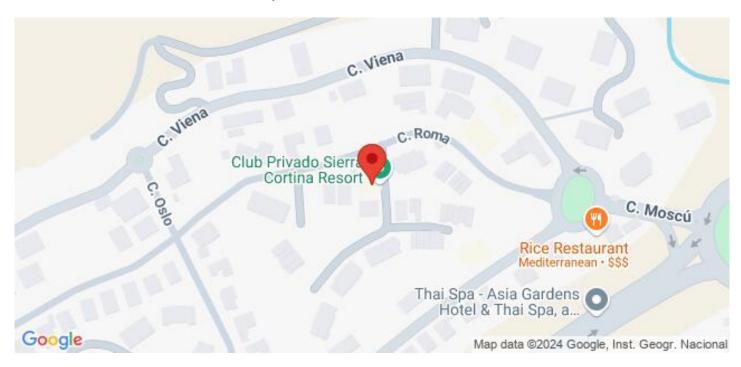

#### Location

Finestrat, Costa Blanca North, Alicante

Finestrat - Sierra Cortina is a residential and natural area located in the province of Alicante, on the Costa Blanca in Spain. It is situated between the towns of Benidorm and Finestrat, offering a unique combination of natural beauty, tranquility, and proximity to urban amenities.

Finestrat - Sierra Cortina is known for its picturesque landscapes, with rolling hills, lush greenery, and panoramic views of the Mediterranean Sea. The area is characterized by its Mediterranean climate,...