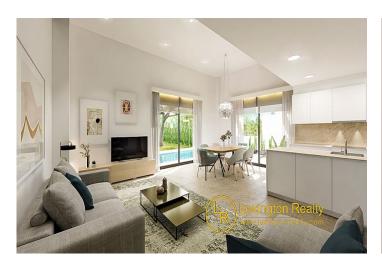

#### **Description**

New villa at the foot of the mountains, surrounded by the Mediterranean Sea, warm sun and nature.

A modern house of 150 m2, consisting of 3 bedrooms, 3 bathrooms, a large sunny living room with a functional, fully furnished and equipped kitchen. Each villa has a roof terrace with breathtaking views, a large swimming pool and a parking space in the private large garden. The beach is just a 5-minute drive away.