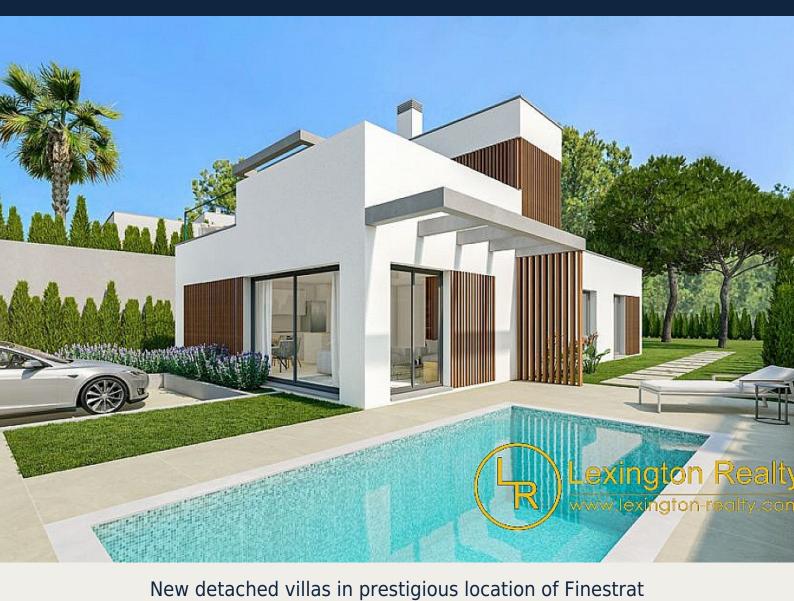

## New detached villas in prestigious location of illiestrat

FINESTRAT 595,000€ ID # CB8028

150m<sup>2</sup>

410m<sup>2</sup>

- Swimming pool: Private
- South facing
- Near the beach
- Terrace
- Airconditioning

#### **Description**

New villa at the foot of the mountains, surrounded by the Mediterranean Sea, warm sun and nature.

A modern house of 150 m2, consisting of 3 bedrooms, 3 bathrooms, a large sunny living room with a functional, fully furnished and equipped kitchen. Each villa has a roof terrace with breathtaking views, a large swimming pool and a parking space in the private large garden. The beach is just a 5-minute drive away.

A luxury residence located in the Sierra Cortina Resort, in the middle of nature.

If you dream of a house located at the foot of amazing mountains, close to the big city of Benidorm and are looking for the right space for leisure and sport, this is the place for you.