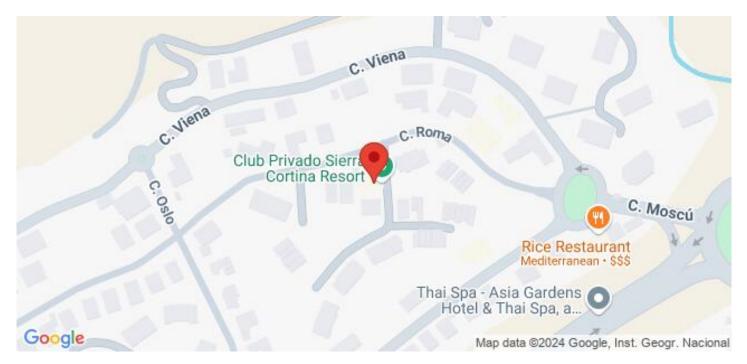

## Location

Finestrat, Costa Blanca North, Alicante

Finestrat - Sierra Cortina is a residential and natural area located in the province of Alicante, on the Costa Blanca in Spain. It is situated between the towns of Benidorm and Finestrat, offering a unique combination of natural beauty, tranquility, and proximity to urban amenities.

Finestrat - Sierra Cortina is known for its picturesque landscapes, with rolling hills, lush greenery, and panoramic views of the Mediterranean Sea. The area is characterized by its Mediterranean climate,...