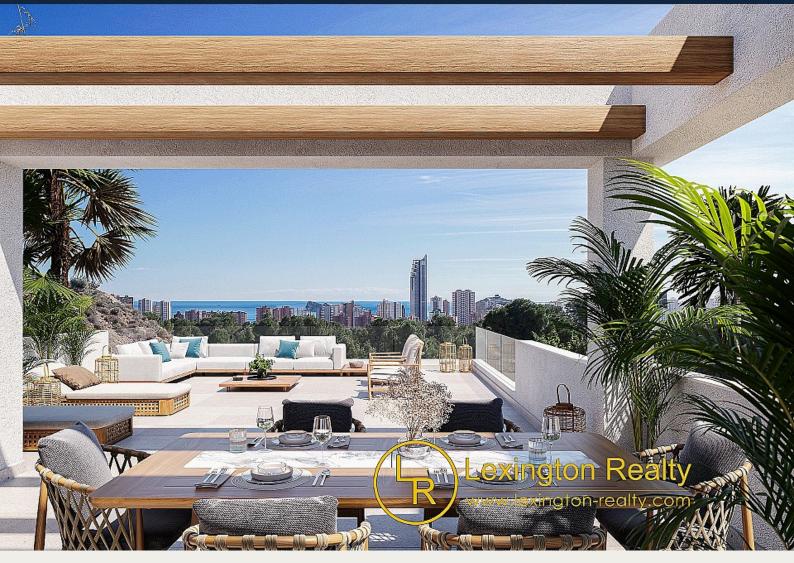

# Luxury detached Villas with sea and Benidorm skyline views

| F | l | ľ | J | E | S | T | R | A | / | T, |  |
|---|---|---|---|---|---|---|---|---|---|----|--|
|---|---|---|---|---|---|---|---|---|---|----|--|

#### Luxury villas in Sierra Cortina in Finestrat with amazing panoramic views of the sea and Benidorm.

The 3 bedrooms and 2 bathrooms, fully equipped kitchen and spacious living and dining room total just under 150 square metres on a large 4 acre plot. There is a large swimming pool in the private garden. The secure and fenced residence with a south-facing view makes the domys full of sunshine all day long.

Finestrat is a prestigious location. Only 5 minutes from the Mediterranean Sea, surrounded by mountains, pine forests, golf courses, resorts and theme parks such as Terra Mitica and Terra Natura. Finestrat's privileged location offers one of the best views of the entire Alicante coastline, between the majestic Puig Campana and the magnificent Benidorm skyline.