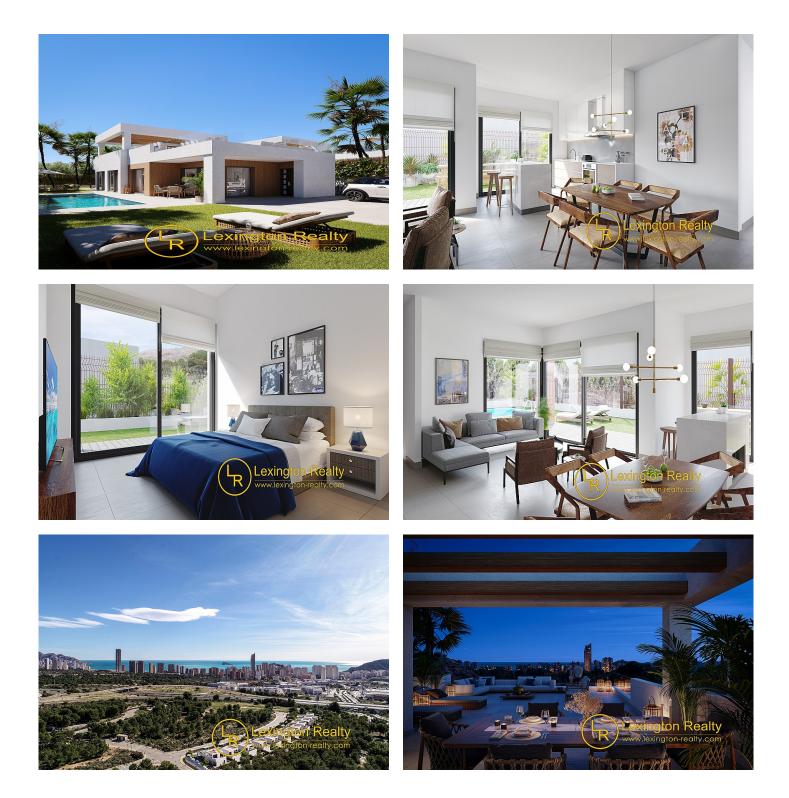

565,000€

ID # CB8029

- Swimming pool: Private South facing Terrace
- Roof terrace

- White goods Video intercom
- Parking Space
- Airconditioning

C/ Finlandia 19, Bl. 1, Loc. 2 Commercial Centre Gran Alacant 03130 Santa Pola, ALICANTE

#### Luxury villas in Sierra Cortina in Finestrat with amazing panoramic views of the sea and Benidorm.

The 3 bedrooms and 2 bathrooms, fully equipped kitchen and spacious living and dining room total just under 150 square metres on a large 4 acre plot. There is a large swimming pool in the private garden. The secure and fenced residence with a south-facing view makes the domys full of sunshine all day long.

Finestrat is a prestigious location. Only 5 minutes from the Mediterranean Sea, surrounded by mountains, pine forests, golf courses, resorts and theme parks such as Terra Mitica and Terra Natura. Finestrat's privileged location offers one of the best views of the entire Alicante coastline, between the majestic Puig Campana and the magnificent Benidorm skyline.