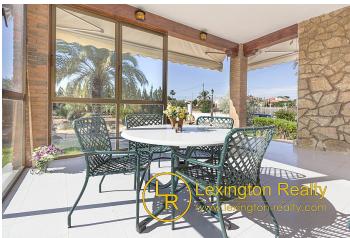

## Cozy detached villa in Valverde

320,000€ **VALVERDE** ID # CB8070

180m²

2000m<sup>2</sup>

- Landscaped Gardens
- Parking Space
- Fireplace
- Near to restaurant
- Close To Schools
- Furnished
- Residential
- Porche

## **Description**

Now for sale with Lexington Realty is this detached villa on one floor with a living room including a fireplace, three big bedrooms, two bathrooms, a large kitchen, patio, porch, and a basement with a second living room and extra bedroom.