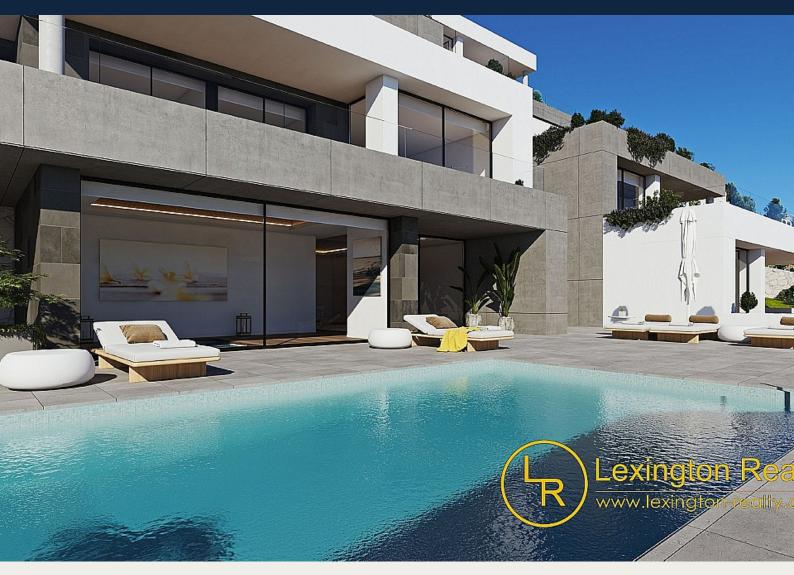

## Description

Modern apartaments with 3 bedrooms and a large terrace from which to enjoy sea views and natural surroundings.

Flats with access to a private terrace with high energy efficiency. The flats consist of 3 comfortable bedrooms, 2 bathrooms, an open kitchen and a living room with access to the terrace. Equipped with underfloor heating, ducted hot and cold air-conditioning, hot water production using a hybrid Ecodan system with high energy efficiency, top-of-the-range household appliances, technical lighting, alarm, ventilation system, home automation and lift.

The perfect complement to these magnificent flats are their common areas, spaces to relax, enjoy the fresh air, with several outdoor pools, gardens and a wellness area in each building. A gated residence with 24-hour security.

Located next to an exceptional golf course and a short distance from towns of great tourist attraction, i.e. Denia or Jevea.