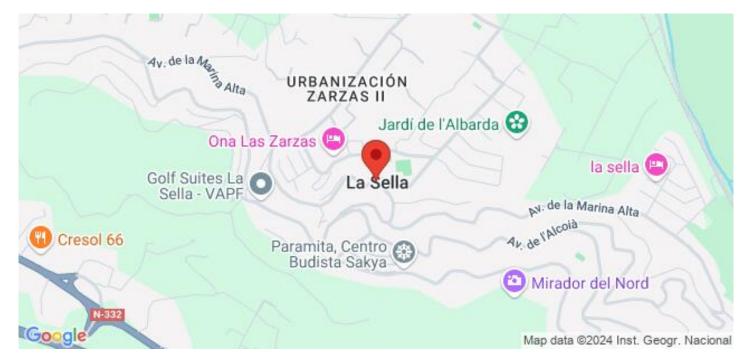

flats consist of 3 comfortable bedrooms, 2 bathrooms, an open kitchen and a living room with access to the terrace. Equipped with underfloor heating, ducted hot and cold air-conditioning, hot water production using a hybrid Ecodan system with high energy efficiency, top-of-the-range household appliances, technical lighting, alarm, ventilation system, home automation and lift.

The perfect complement to these magnificent flats are their common areas, spaces to relax, enjoy the fresh air, with several outdoor pools, gardens and a wellness area in each building. A gated residence with 24-hour security.

Located next to an exceptional golf course and a short distance from towns of great tourist attraction, i.e. Denia or Jevea.

## Location

Muntanya de la Sella , Costa Blanca North, Alicante



#### Lexington Realty

C/ Finlandia 19, Bl. 1, Loc. 2 Commercial Centre Gran Alacant 03130 Santa Pola, ALICANTE

#### Contact us

W: <u>www.lexington-realty.com</u> T: +34 966 69 51 52 M: contact@lexington-realty.com