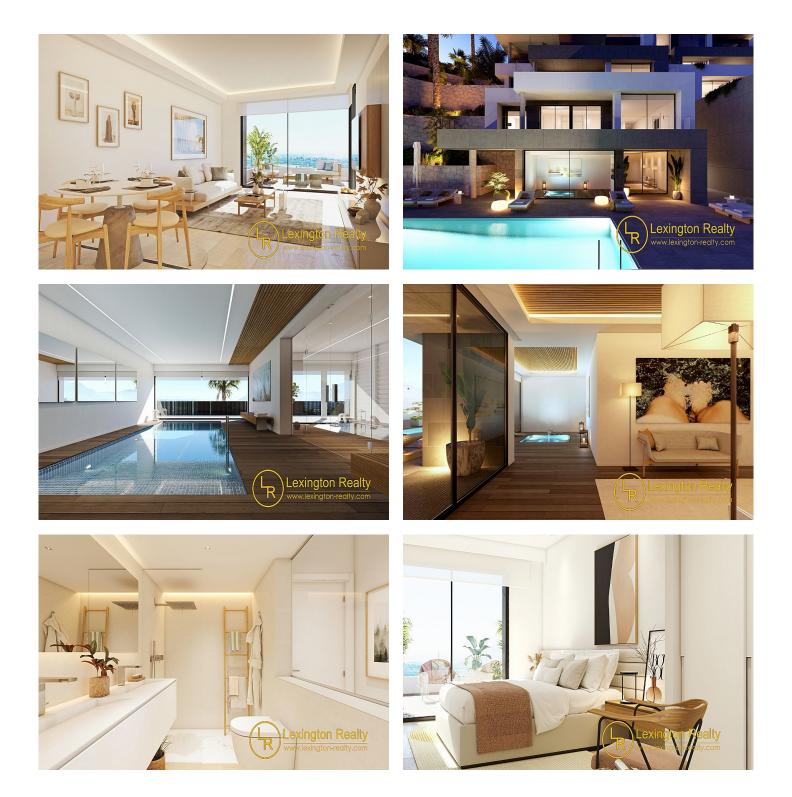

## Description

Modern apartaments with 3 bedrooms and a large terrace from which to enjoy sea views and natural surroundings.

Flats with access to a private terrace with high energy efficiency. The flats consist of 3 comfortable bedrooms, 2 bathrooms, an open kitchen and a living room with access to the terrace. Equipped with underfloor heating, ducted hot and cold air-conditioning, hot water production using a hybrid Ecodan system with high energy efficiency, top-of-the-range household appliances, technical lighting, alarm, ventilation system, home automation and lift.

The perfect complement to these magnificent flats are their common areas, spaces to relax, enjoy the fresh air, with several outdoor pools, gardens and a wellness area in each building. A gated residence with 24-hour security.