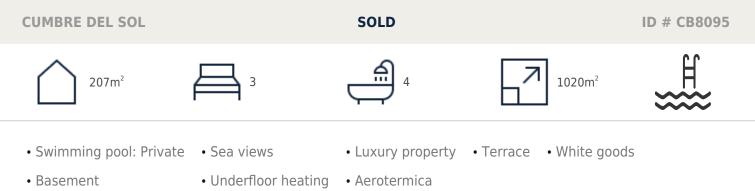

The villa has a private parking space on the first floor for up to two cars.

Inside there are three bedrooms with private bathrooms and a terrace from where you can enjoy the amazing sea views. The bathrooms are equipped with sanitary facilities of renowned companies. The bathrooms also have a wonderful view of the sea.

On the terrace there is an infinity pool from which you can enjoy refreshing baths while contemplating the immensity of the sea.

Part of the terrace is covered, allowing you to enjoy the fresh air practically at any time of the year, thanks to the mild climate of the area.

The villa has a basement, and the empty space allows for individual personalisation. It can be converted into a fourth bedroom, office, games room or gym.

The highest quality workmanship and the perfect, warm mild climate allow you to enjoy the Mediterranean lifestyle at any time of the year.