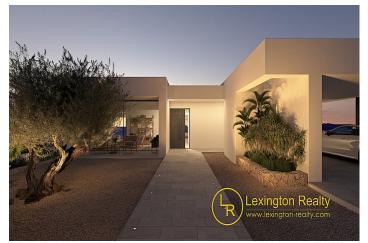

The modern architecture, based on simple lines combined with a Mediterranean style, blends in perfectly with its surroundings. The villa has been entirely designed to enhance functionality and comfort. The villa is surrounded by a large garden with amazing plants. The walls are made of natural stones.

The villa has a private parking space on the first floor for up to two cars.

Inside there are three bedrooms with private bathrooms and a terrace from where you can enjoy the amazing sea views. The bathrooms are equipped with sanitary facilities of renowned companies. The bathrooms also have a wonderful view of the sea.