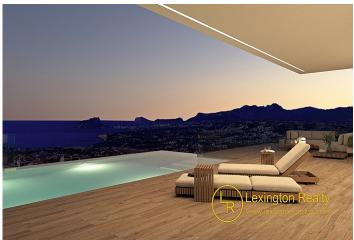

#### Luxury villa with spectacular sea views.

Located at the top of Puig de la Llorençà, in the residential area of Cumbre del Sol. This is a unique and exclusive location in the northern Costa Blanca region.

The modern architecture, based on simple lines combined with a Mediterranean style, blends in perfectly with its surroundings. The villa has been entirely designed to enhance functionality and comfort. The villa is surrounded by a large garden with amazing plants. The walls are made of natural stones.

On the terrace there is an infinity pool from which you can enjoy refreshing baths while contemplating the immensity of the sea.

Part of the terrace is covered, allowing you to enjoy the fresh air practically at any time of the year, thanks to the mild climate of the area.