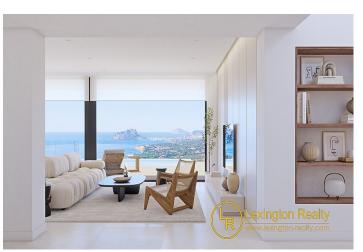

The villa has a kitchen with top quality appliances and a large island for cooking and enjoying long days with family or friends. The living room offers a warm atmosphere thanks to the large open spaces and natural light, an ideal place to relax.