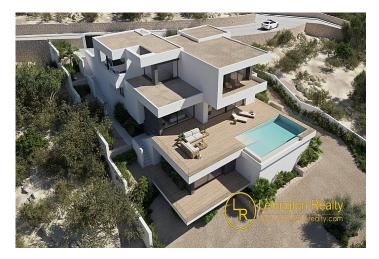

The villa has a private parking space on the first floor for up to two cars.

Inside there are three bedrooms with private bathrooms and a terrace from where you can enjoy the amazing sea views. The bathrooms are equipped with sanitary facilities of renowned companies. The bathrooms also have a wonderful view of the sea.

On the terrace there is an infinity pool from which you can enjoy refreshing baths while contemplating the immensity of the sea.

Part of the terrace is covered, allowing you to enjoy the fresh air practically at any time of the year, thanks to the mild climate of the area.

The villa has a basement, and the empty space allows for individual personalisation. It can be converted into a fourth bedroom, office, games room or gym.

The highest quality workmanship and the perfect, warm mild climate allow you to enjoy the Mediterranean lifestyle at any time of the year.