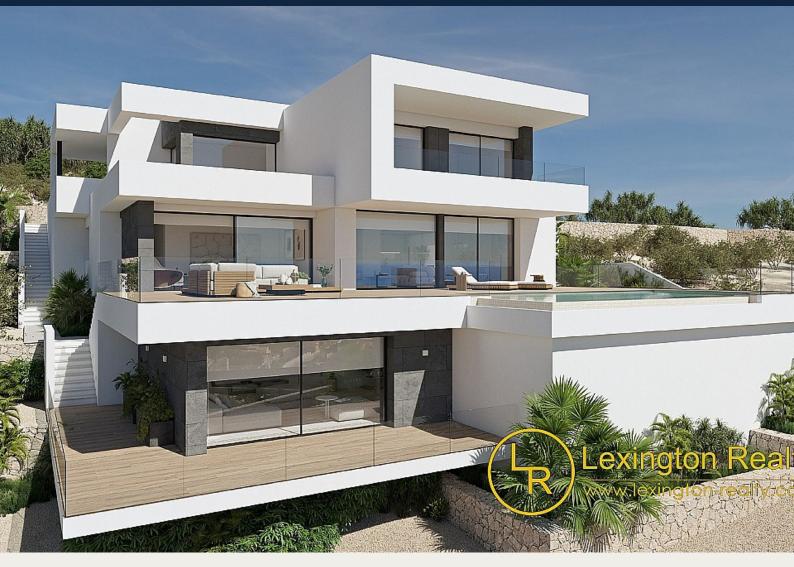

#### Luxury villa with spectacular sea views.

Located at the top of Puig de la Llorençà, in the residential area of Cumbre del Sol. This is a unique and exclusive location in the northern Costa Blanca region.

The modern architecture, based on simple lines combined with a Mediterranean style, blends in perfectly with its surroundings. The villa has been entirely designed to enhance functionality and comfort. The villa is surrounded by a large garden with amazing plants. The walls are made of natural stones.