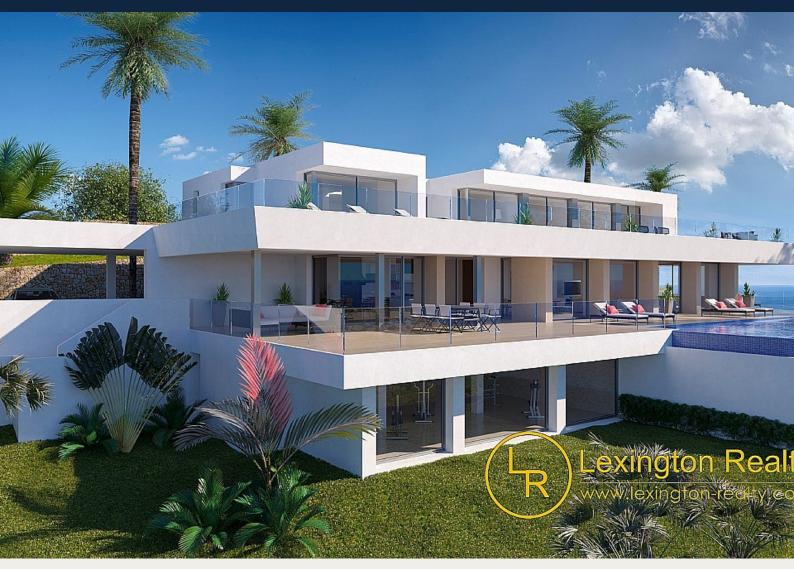

# Luxury villa with sea views and infinity pool

| CUMBRE DEL SOL        |   | 3,882,00    | 00€               | 1                  | D # CB8098 |
|-----------------------|---|-------------|-------------------|--------------------|------------|
| 404m <sup>2</sup>     | 6 |             | 7                 | 2393m <sup>2</sup> | ₩<br>₩     |
| Swimming pool: Privat | e | • Sea views | • Luxury property | • Terrace          | • Lift     |

#### Exclusive villa with sea views

The property is located on a plot of 2,493m<sup>2</sup>, in the exclusive residential area of Cumbre del Sol, in a protected area with only large luxury villas.

The villa is distributed over three levels with large, open and bright spaces, with all rooms facing the Mediterranean Sea to make the most of its magnificent views.

The house has 6 bedrooms with private bathrooms with shower and dressing rooms. All bedrooms have direct access to the terrace, as well as a common area for watching TV.

On the main floor there is a large living room with dining area, kitchen with island, pantry, laundry room, bedroom with bathroom, guest toilet and parking for 3 cars.

On the large terrace there is a 60-metre infinity pool, a veranda with a lounge dining and relaxation area.

An open space of more than 100 m<sup>2</sup> on the ground floor, which can be individually arranged, completes this fantastic property.