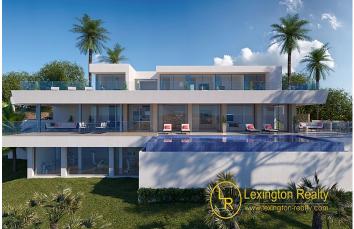

#### Exclusive villa with sea views

The property is located on a plot of 2,493m<sup>2</sup>, in the exclusive residential area of Cumbre del Sol, in a protected area with only large luxury villas.

The villa is distributed over three levels with large, open and bright spaces, with all rooms facing the Mediterranean Sea to make the most of its magnificent views.

On the large terrace there is a 60-metre infinity pool, a veranda with a lounge dining and relaxation area.

An open space of more than 100 m<sup>2</sup> on the ground floor, which can be individually arranged, completes this fantastic property.