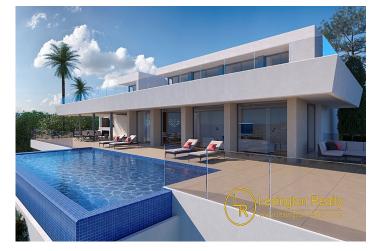

On the large terrace there is a 60-metre infinity pool, a veranda with a lounge dining and relaxation area.

An open space of more than 100 m<sup>2</sup> on the ground floor, which can be individually arranged, completes this fantastic property.