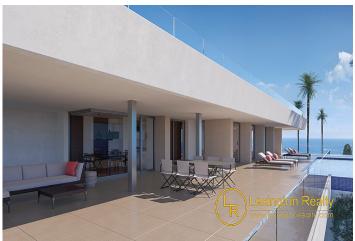

The house has 6 bedrooms with private bathrooms with shower and dressing rooms. All bedrooms have direct access to the terrace, as well as a common area for watching TV.

On the main floor there is a large living room with dining area, kitchen with island, pantry, laundry room, bedroom with bathroom, guest toilet and parking for 3 cars.

On the large terrace there is a 60-metre infinity pool, a veranda with a lounge dining and relaxation area.

An open space of more than 100 m<sup>2</sup> on the ground floor, which can be individually arranged, completes this fantastic property.