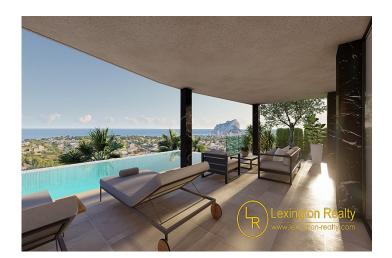

### Luxury villa with sea and mountain views in Calpe

Newly built villa of 263 m2 located on a plot of 802 m, offering beautiful views of the sea, Peñón d'Ifach and Calpe.

Spread over 3 floors, connected by an internal staircase and lift. From the entrance through an automatic gate we have direct access to the garage on the first floor, where there is also an outdoor parking area with space for one more car.

The house has 4 bedrooms and 4 bathrooms, as well as a fully equipped open-plan kitchen, dining areas and a bright and comfortable living room with breathtaking sea and mountain views.

The property is located in a very quiet area of the town of Calpe and is very well connected, just 5 minutes from the AP-7 motorway and the centre of Calpe, 20 minutes from Benidorm and 45 minutes from Alicante airport. One of the advantages of the location is the wide range of leisure facilities, such as the Ifach golf course, the Real Club Náutico de Calpe and the beaches just 10 minutes away, as well as some of the best restaurants in the area.