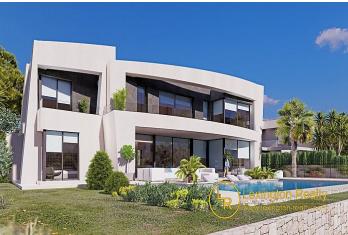

## Modern two-storey villa with panoramic sea views in Calpe.

On the main floor there is a bright living room that connects to a fully equipped kitchen with a kitchen island. In addition, there is a laundry room, a guest toilet and a master bedroom with en-suite bathroom and built-in wardrobes. Both the living room and the bedroom have direct access to the partially covered solarium with swimming pool. On the first floor there are 3 further bedrooms, all with en-suite bathrooms and built-in wardrobes.

All rooms in the villa offer beautiful panoramic views of the Mediterranean Sea.

Equipped with all amenities, i.e. ducted air conditioning, underfloor heating, alarm, garage for 1 car, parking for several vehicles, fully equipped bathrooms and kitchen.