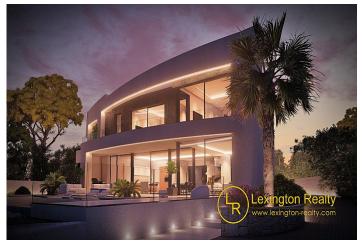

## Modern two-storey villa with panoramic sea views in Calpe.

On the main floor there is a bright living room that connects to a fully equipped kitchen with a kitchen island. In addition, there is a laundry room, a guest toilet and a master bedroom with en-suite bathroom and built-in wardrobes. Both the living room and the bedroom have direct access to the partially covered solarium with swimming pool. On the first floor there are 3 further bedrooms, all with en-suite bathrooms and built-in wardrobes.

All rooms in the villa offer beautiful panoramic views of the Mediterranean Sea.

Equipped with all amenities, i.e. ducted air conditioning, underfloor heating, alarm, garage for 1 car, parking for several vehicles, fully equipped bathrooms and kitchen.