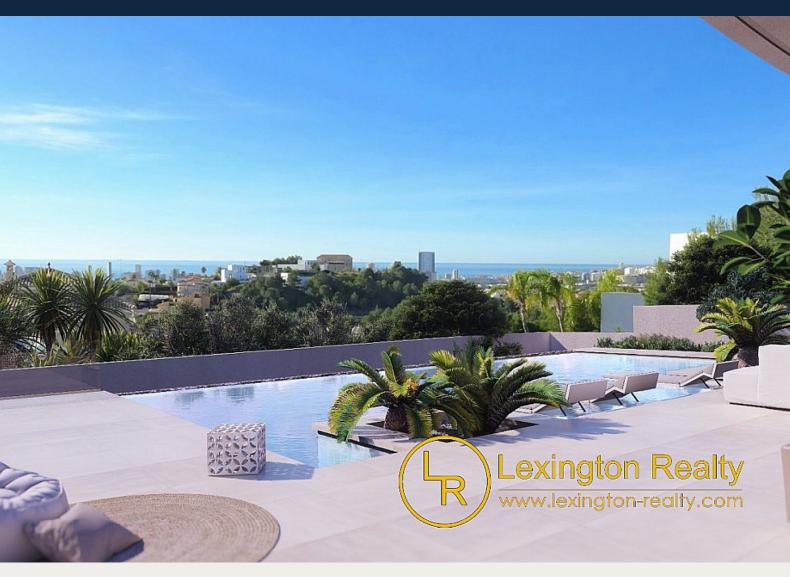

## Modern two-storey villa with panoramic sea views in Calpe.

On the main floor there is a bright living room that connects to a fully equipped kitchen with a kitchen island. In addition, there is a laundry room, a guest toilet and a master bedroom with en-suite bathroom and built-in wardrobes. Both the living room and the bedroom have direct access to the partially covered solarium with swimming pool. On the first floor there are 3 further bedrooms, all with en-suite bathrooms and built-in wardrobes.

All rooms in the villa offer beautiful panoramic views of the Mediterranean Sea.

Equipped with all amenities, i.e. ducted air conditioning, underfloor heating, alarm, garage for 1 car, parking for several vehicles, fully equipped bathrooms and kitchen.

All this just 2.5 km from the sandy beach of La Fossa in Calpe.