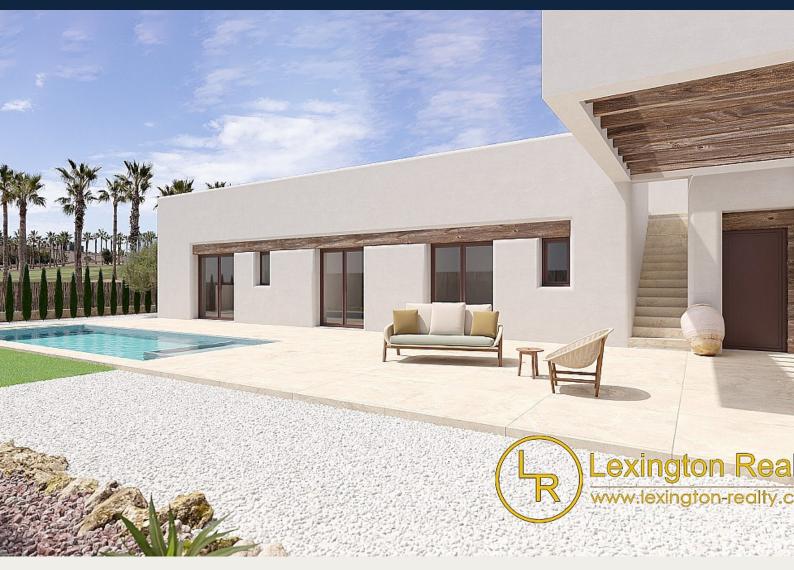

## Description

Contemporary Mediterranean concept, characterised by simplicity and functionality and a modern mix of materials

A new development, located in the first line of La Finca Golf Resort in the town of Algorfa, close to the most exclusive 5-star resorts.

The project consists of 7 villas with 3 bedrooms and 2 bathrooms on one level, including a fully equipped kitchen and private pool. A private covered parking space with pergola, electric roller shutters, domotics and alarm system are just some of the main specifications of this exclusive project.

The south-facing pool provides ample exposure to the sun during the day, with reduced intensity in the evening, allowing for wonderful dinners on the terrace overlooking the spectacular golf course.

Each property offers a high level of energy certification. This is made possible by the thermal insulation of the roofs and walls, aluminium double-glazed joinery and the installation of 4 solar panels.

A complex of detached villas with a Mediterranean character. Clean lines, textures and colours contribute to the character of the project, integrating it with the exclusive and natural surroundings. The unique façade combines white single-layer render with imitation wood lintels.