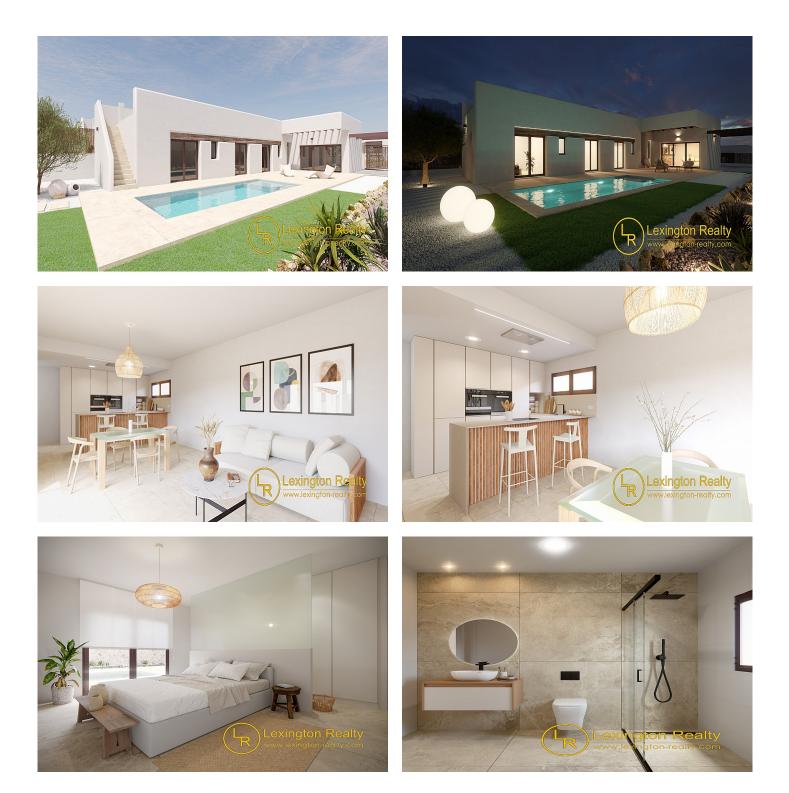

## Description

Contemporary Mediterranean concept, characterised by simplicity and functionality and a modern mix of materials

A new development, located in the first line of La Finca Golf Resort in the town of Algorfa, close to the most exclusive 5-star resorts.

The project consists of 7 villas with 3 bedrooms and 2 bathrooms on one level, including a fully equipped kitchen and private pool. A private covered parking space with pergola, electric roller shutters, domotics and alarm system are just some of the main specifications of this exclusive project.

Each villa has the best south-facing orientation, enjoying access to sunlight all year round. The houses enjoy plenty of natural light, reducing electricity consumption and allowing natural ventilation in every room.

The south-facing pool provides ample exposure to the sun during the day, with reduced intensity in the evening, allowing for wonderful dinners on the terrace overlooking the spectacular golf course.

Each property offers a high level of energy certification. This is made possible by the thermal insulation of the roofs and walls, aluminium double-glazed joinery and the installation of 4 solar panels.

A complex of detached villas with a Mediterranean character. Clean lines, textures and colours contribute to the character of the project, integrating it with the exclusive and natural surroundings. The unique façade combines white single-layer render with imitation wood lintels.