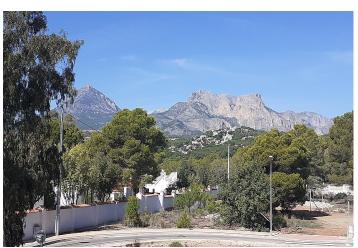

The corner plot measures 600 square meters. From the house you have sea-view and various mountain views.

Main floor, 147 m2, offers a large living room with an American kitchen. From the kitchen area is access to a south-east facing terrace, partly covered and partly with a pergola roof. The main floor bedroom has a walk-in wardrobe and a bathroom. A utility room is also located on this level.