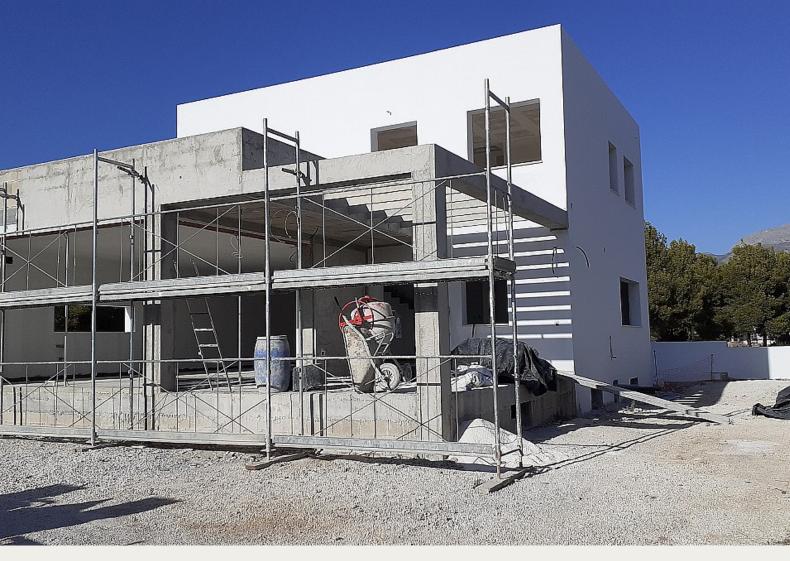

## **Description**

Luxury villa in construction

This new luxury villa in construction, is situated in a quiet urbanization only 5 minutes' drive from the picturesque old town and the beach of Altea. After a few minutes you can also be in the two small towns of La Nucia and Alfas del Pi.

The corner plot measures 600 square meters. From the house you have sea-view and various mountain views.

Main floor, 147 m2, offers a large living room with an American kitchen. From the kitchen area is access to a south-east facing terrace, partly covered and partly with a pergola roof. The main floor bedroom has a walk-in wardrobe and a bathroom. A utility room is also located on this level.

First floor, 125 square meter, has three bedrooms with bathrooms ensuite. Two of the bedrooms have access to a south facing terrace.

A basement, of 119 m2, with parking for several cars.

The three floors are connected by an internal staircase The house is constructed according to applicable requirements and standards.

Urban gas. Floor heating. Six air-condition units.

There are two entrances to the property. The garden area is to be finished by the new owners. Leaving the design of this area open. But a 12 m2 pool is already constructed in the front yard.