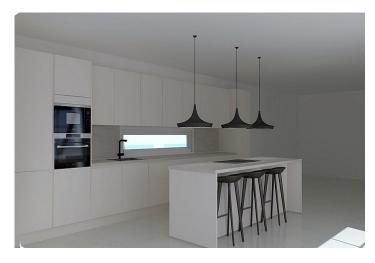

The corner plot measures 600 square meters. From the house you have sea-view and various mountain views.

Main floor, 147 m2, offers a large living room with an American kitchen. From the kitchen area is access to a south-east facing terrace, partly covered and partly with a pergola roof. The main floor bedroom has a walk-in wardrobe and a bathroom. A utility room is also located on this level.