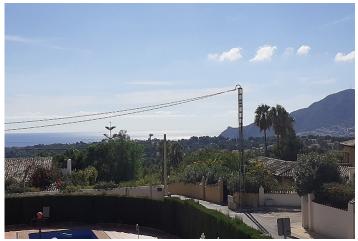

The corner plot measures 600 square meters. From the house you have sea-view and various mountain views.

Main floor, 147 m2, offers a large living room with an American kitchen. From the kitchen area is access to a south-east facing terrace, partly covered and partly with a pergola roof. The main floor bedroom has a walk-in wardrobe and a bathroom. A utility room is also located on this level.

Urban gas. Floor heating. Six air-condition units.

There are two entrances to the property. The garden area is to be finished by the new owners. Leaving the design of this area open. But a 12 m2 pool is already constructed in the front yard.