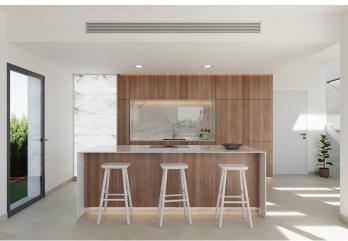

## **Description**

Welcome to the unique and innovative project of these independent villas in Alfaz del Pi. Designed with minimal environmental impact in mind, these homes stand out for their use of wood as the main construction material and the installation of photovoltaic panels in each of them. As for the quality of the materials, these houses have been built with first quality materials, which guarantees long-term durability and an exceptional finish. Upon entering, a spacious living room that invites comfort and family coexistence. The kitchen, fully furnished and equipped. In addition, you will have three spacious bedrooms that will give you a quiet rest and two bathrooms. All homes are equipped with ducted air conditioning installation. As an added privilege, each villa has its own private pool. You also have a private parking space to protect your vehicle. In addition, you have the opportunity to add extras to your villa, customizing it even more according to your tastes and needs. This allows you to adapt it to your lifestyle and make it a truly unique home.