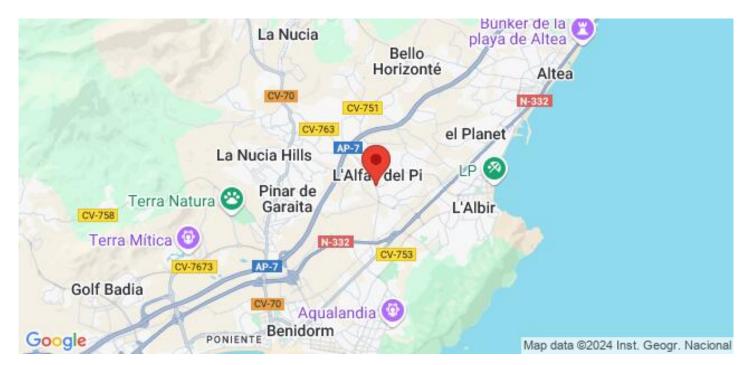

## Location

Alfas del Pi, Costa Blanca North, Alicante

Alfas del Pi

L'Alfàs del Pi is a lovely Valencian town and municipality located in the comarca of Marina Baixa, in the province of Alicante, Spain; lying at the foot of Serra Gelada, with a total population of 22,000 inhabitants.

Alfas del Pi is famous on the Costa Blanca for having more full-time foreign residents than Spanish residents. This town has the second largest concentration of Norwegian residents abroad.

The...

**Contact us** 