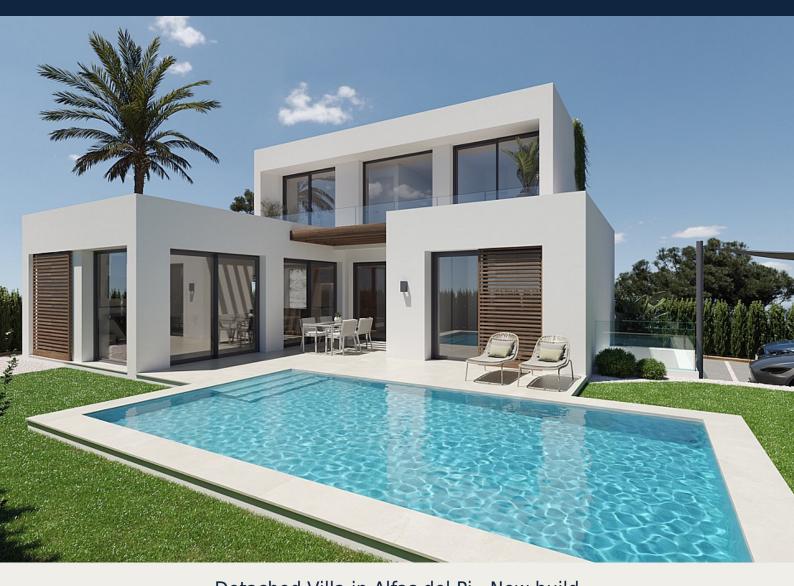

Detached Villa in Alfas del Pi - New build

595,000€ **ALFAS DEL PI ID # ES4432** 

 $227m^2$ 

393m<sup>2</sup>

• Swimming pool: Yes

Terrace

Airconditioning

Security door

## **Description**

Welcome to the unique and innovative project of these independent villas in Alfaz del Pi. Designed with minimal environmental impact in mind, these homes stand out for their use of wood as the main construction material and the installation of photovoltaic panels in each of them. As for the quality of the materials, these houses have been built with first quality materials, which guarantees long-term durability and an exceptional finish. Upon entering, a spacious living room that invites comfort and family coexistence. The kitchen, fully furnished and equipped. In addition, you will have three spacious bedrooms that will give you a quiet rest and two bathrooms. All homes are equipped with ducted air conditioning installation. As an added privilege, each villa has its own private pool. You also have a private parking space to protect your vehicle. In addition, you have the opportunity to add extras to your villa, customizing it even more according to your tastes and needs. This allows you to adapt it to your lifestyle and make it a truly unique home.