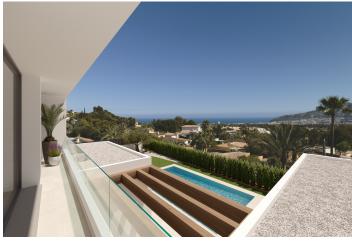

## **Description**

Welcome to the unique and innovative project of these independent villas in Alfaz del Pi. Designed with minimal environmental impact in mind, these homes stand out for their use of wood as the main construction material and the installation of photovoltaic panels in each of them. As for the quality of the materials, these houses have been built with first quality materials, which guarantees long-term durability and an exceptional finish. Upon entering, a spacious living room that invites comfort and family coexistence. The kitchen, fully furnished and equipped. In addition, you will have three spacious bedrooms that will give you a quiet rest and two bathrooms. All homes are equipped with ducted air conditioning installation. As an added privilege, each villa has its own private pool. You also have a private parking space to protect your vehicle. In addition, you have the opportunity to add extras to your villa, customizing it even more according to your tastes and needs. This allows you to adapt it to your lifestyle and make it a truly unique home.