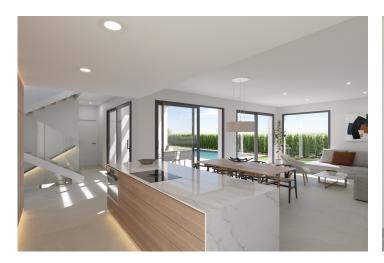

## **Description**

Welcome to the unique and innovative project of these independent villas in Alfaz del Pi. Designed with minimal environmental impact in mind, these homes stand out for their use of wood as the main construction material and the installation of photovoltaic panels in each of them. As for the quality of the materials, these houses have been built with first quality materials, which guarantees long-term durability and an exceptional finish. Upon entering, a spacious living room that invites comfort and family coexistence. The kitchen, fully furnished and equipped. In addition, you will have three spacious bedrooms that will give you a quiet rest and two bathrooms. All homes are equipped with ducted air conditioning installation. As an added privilege, each villa has its own private pool. You also have a private parking space to protect your vehicle. In addition, you have the opportunity to add extras to your villa, customizing it even more according to your tastes and needs. This allows you to adapt it to your lifestyle and make it a truly unique home.