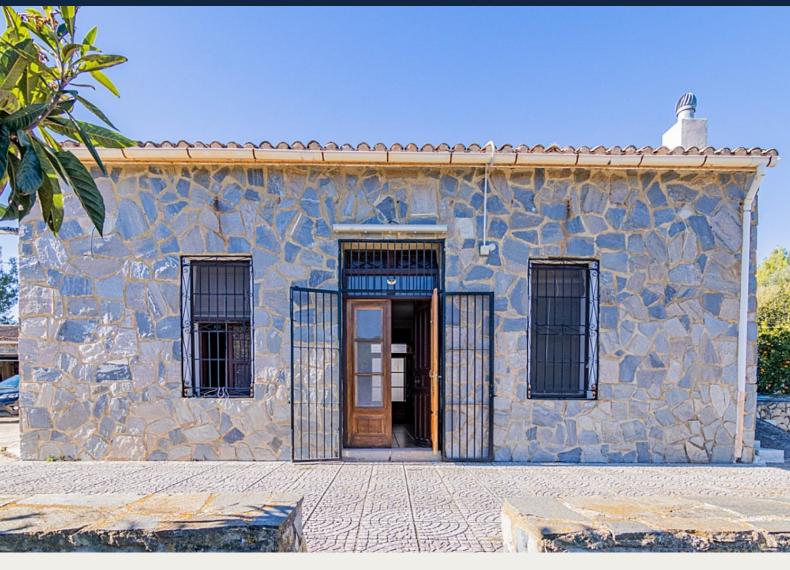

## **Description**

We present a unique finca strategically located between La Nucía and Polop, with panoramic views of Polop and the Sleeping Lion, close to all services and amenities. On a plot of 11,000 square meters, this property features fruit trees in production, such as orange, lemon and avocado trees, along with two ponds to ensure water supply. The farm stands out for its sustainability as it has solar panels. The property covers a total of 313 square meters, divided into two independent apartments and a versatile garagestorage room with various possibilities of use. The first house offers a living-dining room, separate kitchen, interior patio, pellet fireplace, two bedrooms and a bathroom. The second room consists of a bright living-dining room, two bedrooms, a bathroom and a bedroom with an en-suite bathroom. Both homes communicate with each other, and have air conditioning, fireplaces and fitted wardrobes. It also has an outdoor barbecue and a greenhouse to enjoy moments outdoors. With its unique combination of agricultural production, modern amenities, panoramic views and sustainability, this estate represents an exceptional opportunity for those seeking a rural lifestyle without sacrificing elegance and functionality in this unique property.