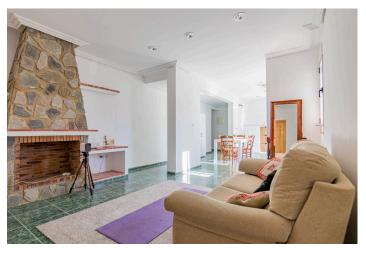

## **Description**

We present a unique finca strategically located between La Nucía and Polop, with panoramic views of Polop and the Sleeping Lion, close to all services and amenities. On a plot of 11,000 square meters, this property features fruit trees in production, such as orange, lemon and avocado trees, along with two ponds to ensure water supply. The farm stands out for its sustainability as it has solar panels. The property covers a total of 313 square meters, divided into two independent apartments and a versatile garagestorage room with various possibilities of use. The first house offers a living-dining room, separate kitchen, interior patio, pellet fireplace, two bedrooms and a bathroom. The second room consists of a bright living-dining room, two bedrooms, a bathroom and a bedroom with an en-suite bathroom. Both homes communicate with each other, and have air conditioning, fireplaces and fitted wardrobes. It also has an outdoor barbecue and a greenhouse to enjoy moments outdoors. With its unique combination of agricultural production, modern amenities, panoramic views and sustainability, this estate represents an exceptional opportunity for those seeking a rural lifestyle without sacrificing elegance and functionality in this unique property.