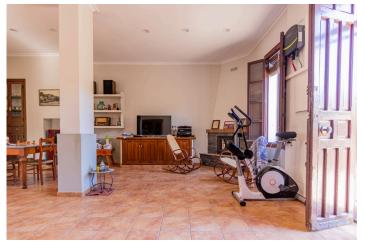

## **Description**

We present a unique finca strategically located between La Nucía and Polop, with panoramic views of Polop and the Sleeping Lion, close to all services and amenities. On a plot of 11,000 square meters, this property features fruit trees in production, such as orange, lemon and avocado trees, along with two ponds to ensure water supply. The farm stands out for its sustainability as it has solar panels. The property covers a total of 313 square meters, divided into two independent apartments and a versatile garagestorage room with various possibilities of use. The first house offers a living-dining room, separate kitchen, interior patio, pellet fireplace, two bedrooms and a bathroom. The second room consists of a bright living-dining room, two bedrooms, a bathroom and a bedroom with an en-suite bathroom. Both homes communicate with each other, and have air conditioning, fireplaces and fitted wardrobes. It also has an outdoor barbecue and a greenhouse to enjoy moments outdoors. With its unique combination of agricultural production, modern amenities, panoramic views and sustainability, this estate represents an exceptional opportunity for those seeking a rural lifestyle without sacrificing elegance and functionality in this unique property.