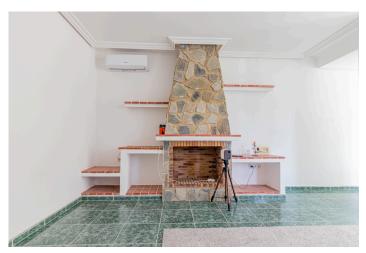

## **Description**

We present a unique finca strategically located between La Nucía and Polop, with panoramic views of Polop and the Sleeping Lion, close to all services and amenities. On a plot of 11,000 square meters, this property features fruit trees in production, such as orange, lemon and avocado trees, along with two ponds to ensure water supply. The farm stands out for its sustainability as it has solar panels. The property covers a total of 313 square meters, divided into two independent apartments and a versatile garagestorage room with various possibilities of use. The first house offers a living-dining room, separate kitchen, interior patio, pellet fireplace, two bedrooms and a bathroom. The second room consists of a bright living-dining room, two bedrooms, a bathroom and a bedroom with an en-suite bathroom. Both homes communicate with each other, and have air conditioning, fireplaces and fitted wardrobes. It also has an outdoor barbecue and a greenhouse to enjoy moments outdoors. With its unique combination of agricultural production, modern amenities, panoramic views and sustainability, this estate represents an exceptional opportunity for those seeking a rural lifestyle without sacrificing elegance and functionality in this unique property.