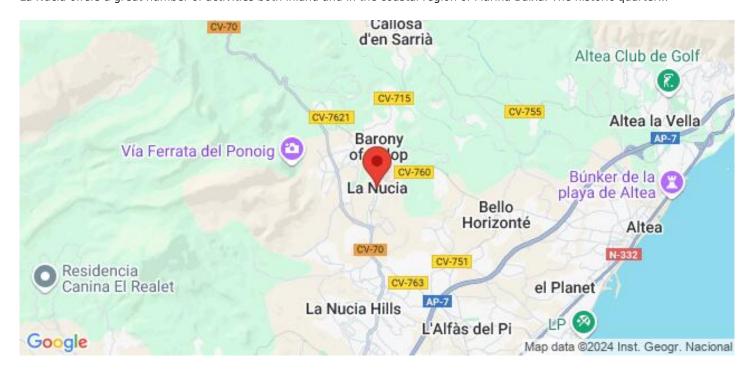

## Location

La Nucía, Costa Blanca North, Alicante

La Nucia

La Nucia is a small in the lovely municipality of Valencia of Spain strategically located in a fruit valley between Benidorm and Callosa d'En Sarrià, 3 km from the coast of Altea. The urban centre is situated on cape that overlooks Mediterranean Sea. Sierra Aitana and Aixortà surround it and protect it from the cold northern winds.

La Nucia offers a great number of activities both inland and in the coastal region of Marina Baixa. The historic quarter...

**Contact us** 

M: contact@lexington-realty.com