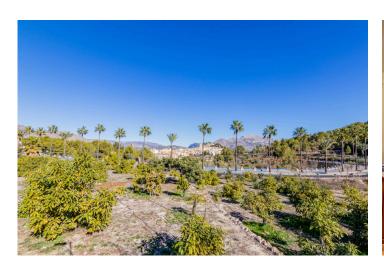

## **Description**

We present a unique finca strategically located between La Nucía and Polop, with panoramic views of Polop and the Sleeping Lion, close to all services and amenities. On a plot of 11,000 square meters, this property features fruit trees in production, such as orange, lemon and avocado trees, along with two ponds to ensure water supply. The farm stands out for its sustainability as it has solar panels. The property covers a total of 313 square meters, divided into two independent apartments and a versatile garagestorage room with various possibilities of use. The first house offers a living-dining room, separate kitchen, interior patio, pellet fireplace, two bedrooms and a bathroom. The second room consists of a bright living-dining room, two bedrooms, a bathroom and a bedroom with an en-suite bathroom. Both homes communicate with each other, and have air conditioning, fireplaces and fitted wardrobes. It also has an outdoor barbecue and a greenhouse to enjoy moments outdoors. With its unique combination of agricultural production, modern amenities, panoramic views and sustainability, this estate represents an exceptional opportunity for those seeking a rural lifestyle without sacrificing elegance and functionality in this unique property.