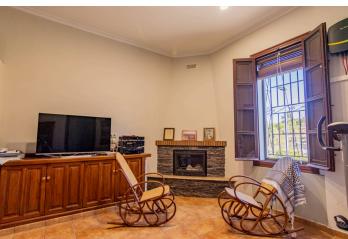

## **Description**

We present a unique finca strategically located between La Nucía and Polop, with panoramic views of Polop and the Sleeping Lion, close to all services and amenities. On a plot of 11,000 square meters, this property features fruit trees in production, such as orange, lemon and avocado trees, along with two ponds to ensure water supply. The farm stands out for its sustainability as it has solar panels. The property covers a total of 313 square meters, divided into two independent apartments and a versatile garagestorage room with various possibilities of use. The first house offers a living-dining room, separate kitchen, interior patio, pellet fireplace, two bedrooms and a bathroom. The second room consists of a bright living-dining room, two bedrooms, a bathroom and a bedroom with an en-suite bathroom. Both homes communicate with each other, and have air conditioning, fireplaces and fitted wardrobes. It also has an outdoor barbecue and a greenhouse to enjoy moments outdoors. With its unique combination of agricultural production, modern amenities, panoramic views and sustainability, this estate represents an exceptional opportunity for those seeking a rural lifestyle without sacrificing elegance and functionality in this unique property.