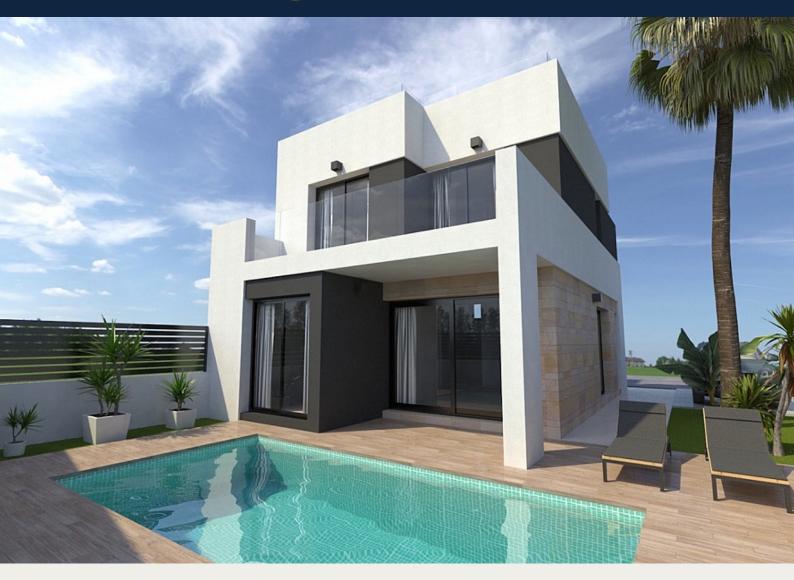

Detached Villa in La Nucía - New build

LA NUCÍA 450,000€ ID # ES4512

 $167 m^{^2}$ 

ا (ا

213m<sup>2</sup>

• Swimming pool: Yes

Laundry

Terrace

## **Description**

13 New build villas, a residential paradise. It is strategically located in La Nucia, in an area that combines the tranquility of nature with proximity to essential services and local attractions. The interiors reflect a modern and elegant aesthetic, with wide open spaces, abundant natural light and luxurious details throughout. Private plots with landscaped gardens and private pool to enjoy the Mediterranean climate. Fully equipped designer kitchen with high-end appliances. 4 spacious bedrooms with fitted wardrobes and 4 bathrooms. In addition to private laundry area and a fully diaphanous basement with infinite possibilities. Panoramic terraces with views of the mountains and the sea, and surface parking. Our commitment to the environment is reflected in the design of these villas, which incorporate energy efficiency solutions and cutting-edge technology to reduce energy consumption and minimize environmental impact.