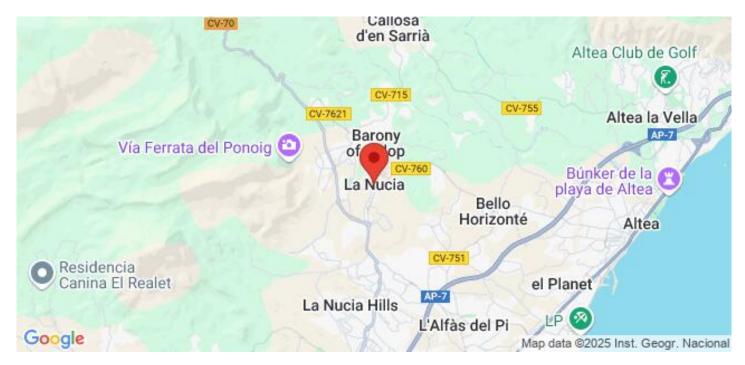

## Location

La Nucía, Costa Blanca North, Alicante

La Nucia

La Nucia is a small in the lovely municipality of Valencia of Spain strategically located in a fruit valley between Benidorm and Callosa d'En Sarrià, 3 km from the coast of Altea. The urban centre is situated on cape that overlooks Mediterranean Sea. Sierra Aitana and Aixortà surround it and protect it from the cold northern winds.

La Nucia offers a great number of activities both inland and in the coastal region of Marina Baixa. The historic quarter...

**Contact us** 

)t

T: +34 966 69 51 52 M: contact@lexington-realty.com