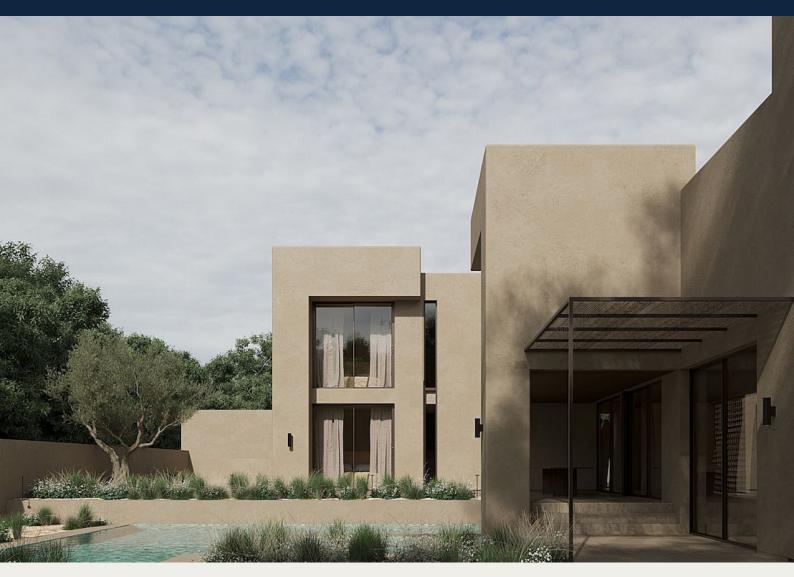

Detached Villa in La Nucía - Resale

**LA NUCÍA** 1,250,000€ **ID # ES4600** 

341m<sup>2</sup>

800m<sup>2</sup>

- Swimming pool: Yes Laundry
- Terrace
- Airconditioning
  Central heating

- Fireplace
- Security door Storeroom

## **Description**

New project of a very exclusive detached villa for sale in La Nucía. The plot has 800 meters located in a recently urbanized area with excellent connections to both Altea and La Nucía. On this plot there is a house distributed over 3 floors. On the ground floor we find an entrance hall with guest toilet, master bedroom with en-suite bathroom, double height living - dining room next to an open kitchen. The first floor is divided into two bedrooms with en-suite bathrooms and dressing rooms. Both have a direct view of the sea. Special attention is paid to detail, and the arrangement of furniture and lighting is carefully planned to ensure comfort. From this floor there is access to an outdoor terrace with views that reach from the Puig Campana and the Serra de Bernia to the sea. The basement is an open-plan space which can accommodate different and varied uses. The garden follows the same geometric composition as the house, creating a sense of continuity and cohesion between the interior and exterior. The swimming pool is the central feature of the garden design that serves as an exterior connection between the different levels of the plot and the house.