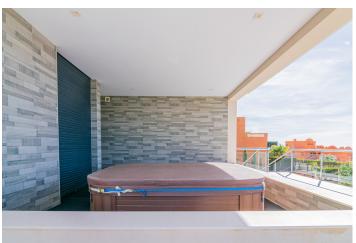

## **Description**

This impressive luxury Villa of modern architecture located in the Sierra de Altea stands out for its wide spaces and its incredible views of the Bay of Altea. The Villa is built on a plot of 1680m2 the house consists of 1120m2 of which 680m2 are useful and are distributed over two floors. On the first floor we can find the immense living room of 190m2 with an open kitchen of 80m2 gives a feeling of immense spaciousness, has laundry area 16m2 and toilet, we can also find the master bedroom 32m2 with a full dressing room 12m2 the bathroom en suite 22m2 with bath and shower, The bedroom has direct access to the terrace of 240m2 where we can find an area for the jacuzzi, the large outdoor pool of 10mx4m with stunning views and the outdoor kitchen 16m2 to enjoy 100% of the Mediterranean climate.