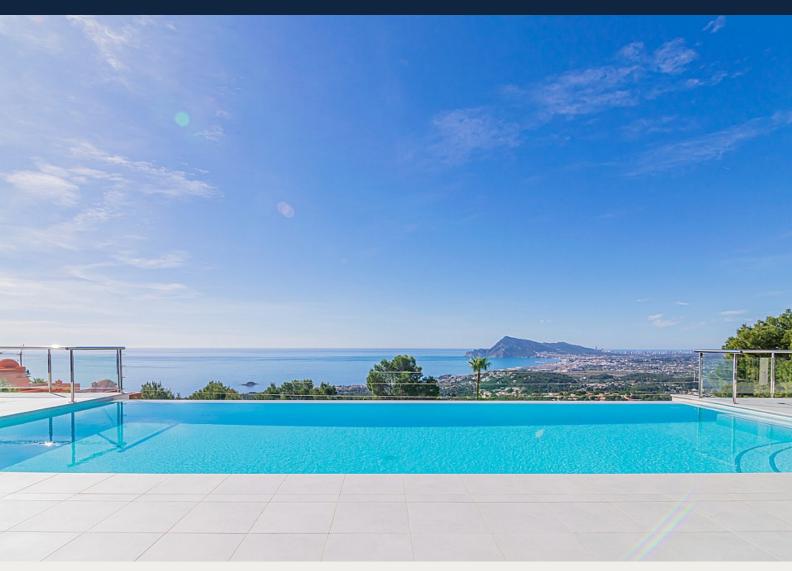

## **Description**

This impressive luxury Villa of modern architecture located in the Sierra de Altea stands out for its wide spaces and its incredible views of the Bay of Altea. The Villa is built on a plot of 1680m2 the house consists of 1120m2 of which 680m2 are useful and are distributed over two floors. On the first floor we can find the immense living room of 190m2 with an open kitchen of 80m2 gives a feeling of immense spaciousness, has laundry area 16m2 and toilet, we can also find the master bedroom 32m2 with a full dressing room 12m2 the bathroom en suite 22m2 with bath and shower, The bedroom has direct access to the terrace of 240m2 where we can find an area for the jacuzzi, the large outdoor pool of 10mx4m with stunning views and the outdoor kitchen 16m2 to enjoy 100% of the Mediterranean climate.