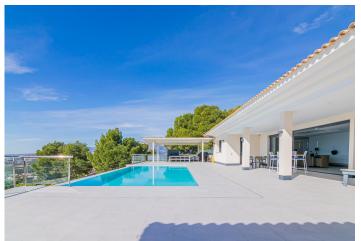

## **Description**

This impressive luxury Villa of modern architecture located in the Sierra de Altea stands out for its wide spaces and its incredible views of the Bay of Altea. The Villa is built on a plot of 1680m2 the house consists of 1120m2 of which 680m2 are useful and are distributed over two floors. On the first floor we can find the immense living room of 190m2 with an open kitchen of 80m2 gives a feeling of immense spaciousness, has laundry area 16m2 and toilet, we can also find the master bedroom 32m2 with a full dressing room 12m2 the bathroom en suite 22m2 with bath and shower, The bedroom has direct access to the terrace of 240m2 where we can find an area for the jacuzzi, the large outdoor pool of 10mx4m with stunning views and the outdoor kitchen 16m2 to enjoy 100% of the Mediterranean climate.