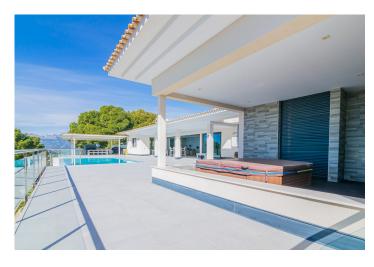

## **Description**

This impressive luxury Villa of modern architecture located in the Sierra de Altea stands out for its wide spaces and its incredible views of the Bay of Altea. The Villa is built on a plot of 1680m2 the house consists of 1120m2 of which 680m2 are useful and are distributed over two floors. On the first floor we can find the immense living room of 190m2 with an open kitchen of 80m2 gives a feeling of immense spaciousness, has laundry area 16m2 and toilet, we can also find the master bedroom 32m2 with a full dressing room 12m2 the bathroom en suite 22m2 with bath and shower, The bedroom has direct access to the terrace of 240m2 where we can find an area for the jacuzzi, the large outdoor pool of 10mx4m with stunning views and the outdoor kitchen 16m2 to enjoy 100% of the Mediterranean climate.