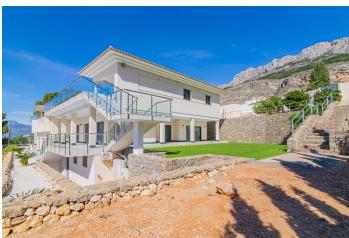

## **Description**

This impressive luxury Villa of modern architecture located in the Sierra de Altea stands out for its wide spaces and its incredible views of the Bay of Altea. The Villa is built on a plot of 1680m2 the house consists of 1120m2 of which 680m2 are useful and are distributed over two floors. On the first floor we can find the immense living room of 190m2 with an open kitchen of 80m2 gives a feeling of immense spaciousness, has laundry area 16m2 and toilet, we can also find the master bedroom 32m2 with a full dressing room 12m2 the bathroom en suite 22m2 with bath and shower, The bedroom has direct access to the terrace of 240m2 where we can find an area for the jacuzzi, the large outdoor pool of 10mx4m with stunning views and the outdoor kitchen 16m2 to enjoy 100% of the Mediterranean climate.