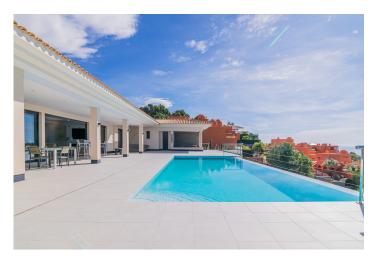

## **Description**

This impressive luxury Villa of modern architecture located in the Sierra de Altea stands out for its wide spaces and its incredible views of the Bay of Altea. The Villa is built on a plot of 1680m2 the house consists of 1120m2 of which 680m2 are useful and are distributed over two floors. On the first floor we can find the immense living room of 190m2 with an open kitchen of 80m2 gives a feeling of immense spaciousness, has laundry area 16m2 and toilet, we can also find the master bedroom 32m2 with a full dressing room 12m2 the bathroom en suite 22m2 with bath and shower, The bedroom has direct access to the terrace of 240m2 where we can find an area for the jacuzzi, the large outdoor pool of 10mx4m with stunning views and the outdoor kitchen 16m2 to enjoy 100% of the Mediterranean climate.