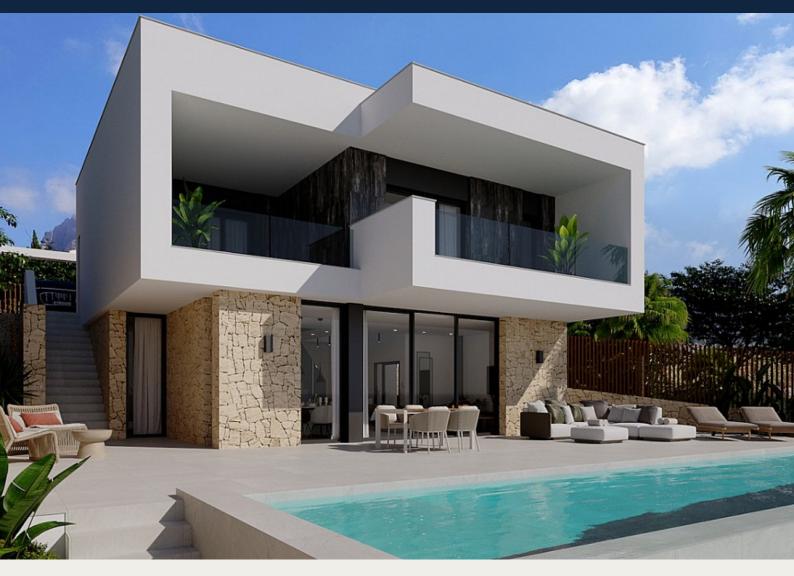

Detached Villa in Finestrat - New build

825,000€ **FINESTRAT** ID # ES4506

192m<sup>2</sup>

500m<sup>2</sup>

• Swimming pool: Yes

Terrace

Alarm system

Security door

## **Description**

New build villas, a residential paradise that redefines the concept of luxury and comfort. Set in an idyllic setting, these villas offer dream living that combines contemporary elegance with modern functionality. It is strategically located in Finestrat, in an area that combines the tranquility of nature with the proximity to essential services and local attractions with wonderful views of the skyline of Be.The interiors reflect a modern and elegant aesthetic, with wide open spaces, abundant natural light and luxury details throughout. Large private plots with landscaped gardens and private pool to enjoy the mediterranean climate. Fully equipped designer kitchen with high-end appliances. 3 spacious bedrooms with fitted wardrobes and 4 bathrooms. Panoramic terraces and surface parking. Our commitment to the environment is reflected in the design of these villas, which incorporate energy efficiency solutions and cutting-edge technology to reduce energy consumption A and minimize the environmental impact, has preinstallation of photovoltaic plates. Do not miss the opportunity to be part of this select community.