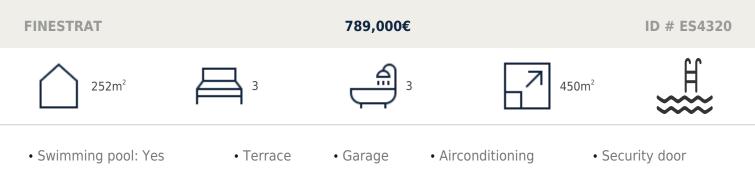

#### Description

New development of 30 avant-garde design villas in Sierra Cortina, a luxury urbanization, where you can enjoy in a unique environment of tranquility, security and privacy in Finestrat. In this development we find five types of villas and are distributed over 2 floors except for some of them that also have a basement. On the ground floor we find a spacious and bright living room in which an open kitchen fully furnished and equipped is integrated, 2 bedrooms with bathroom en suite in each of them, 1 toilet and a wonderful terrace overlooking the sea. On the upper floor we find 1 bedroom with a bathroom en suite incorporated. Outside we can enjoy a wonderful garden with private pool and pergola, as well as parking space on the surface. The house will be equipped with installation of hot / cold air conditioning ducts, video intercom and home automation system. For any questions about availability and prices do not hesitate to contact us.