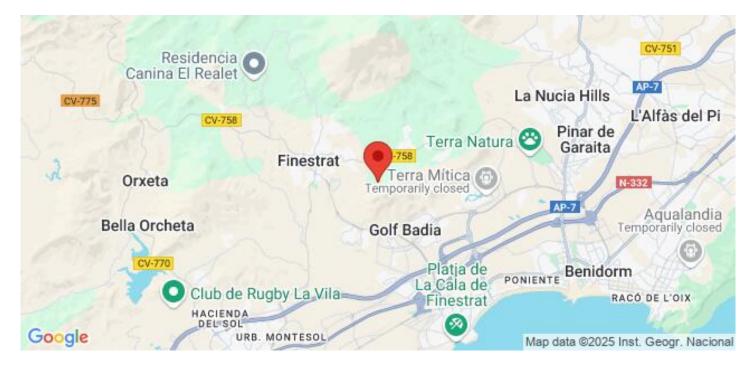

## Location

Finestrat, Costa Blanca North, Alicante

Finestrat - Sierra Cortina is a residential and natural area located in the province of Alicante, on the Costa Blanca in Spain. It is situated between the towns of Benidorm and Finestrat, offering a unique combination of natural beauty, tranquility, and proximity to urban amenities.

Finestrat - Sierra Cortina is known for its picturesque landscapes, with rolling hills, lush greenery, and panoramic views of the Mediterranean Sea. The area is characterized by its Mediterranean climate,...