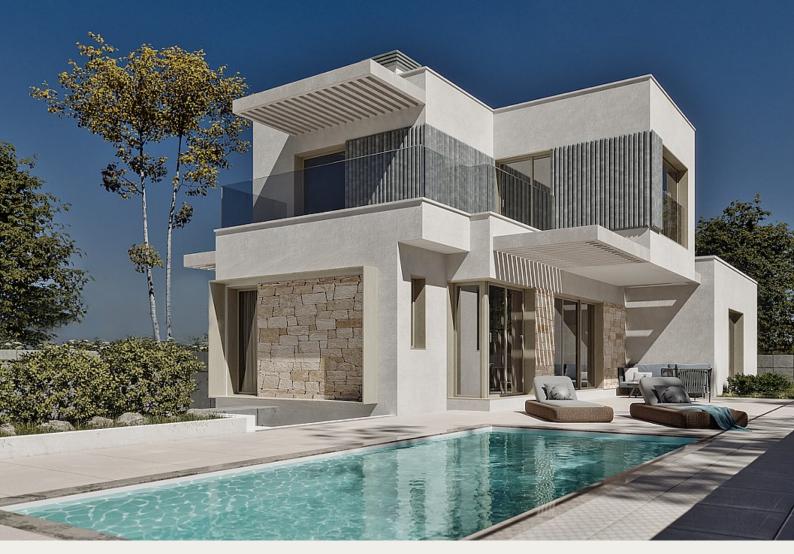

#### Description

New development of 30 avant-garde design villas in Sierra Cortina, a luxury urbanization, where you can enjoy in a unique environment of tranquility, security and privacy in Finestrat. In this development we find five types of villas and are distributed over 2 floors except for some of them that also have a basement. On the ground floor we find a spacious and bright living room in which an open kitchen fully furnished and equipped is integrated, 2 bedrooms with bathroom en suite in each of them, 1 toilet and a wonderful terrace overlooking the sea. On the upper floor we find 1 bedroom with a bathroom en suite incorporated. Outside we can enjoy a wonderful garden with private pool and pergola, as well as parking space on the surface. The house will be equipped with installation of hot / cold air conditioning ducts, video intercom and home automation system. For any questions about availability and prices do not hesitate to contact us.