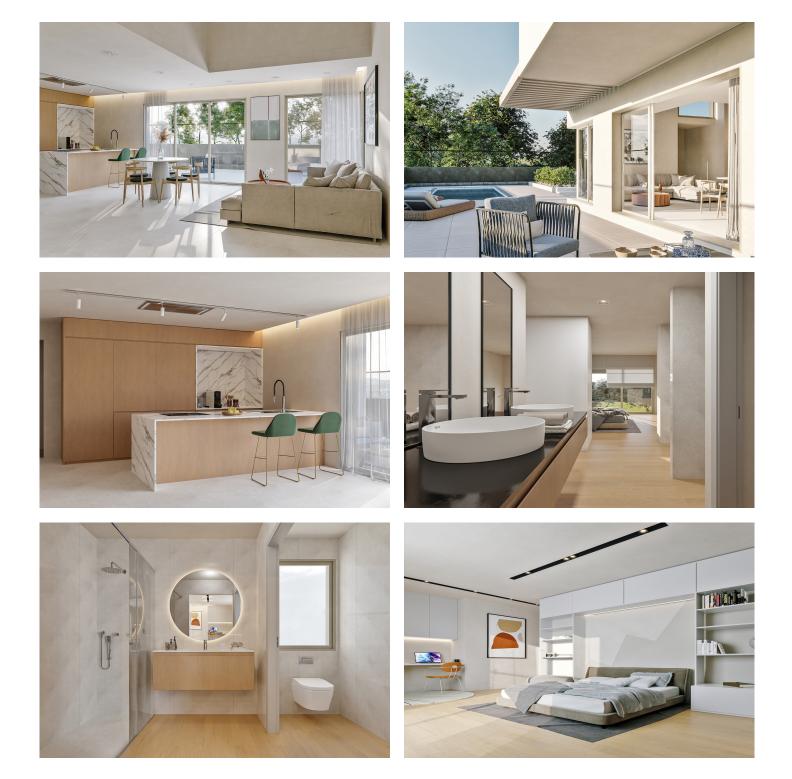

#### Description

New development of 30 avant-garde design villas in Sierra Cortina, a luxury urbanization, where you can enjoy in a unique environment of tranquility, security and privacy in Finestrat. In this development we find five types of villas and are distributed over 2 floors except for some of them that also have a basement. On the ground floor we find a spacious and bright living room in which an open kitchen fully furnished and equipped is integrated, 2 bedrooms with bathroom en suite in each of them, 1 toilet and a wonderful terrace overlooking the sea. On the upper floor we find 1 bedroom with a bathroom en suite incorporated. Outside we can enjoy a wonderful garden with private pool and pergola, as well as parking space on the surface. The house will be equipped with installation of hot / cold air conditioning ducts, video intercom and home automation system. For any questions about availability and prices do not hesitate to contact us.