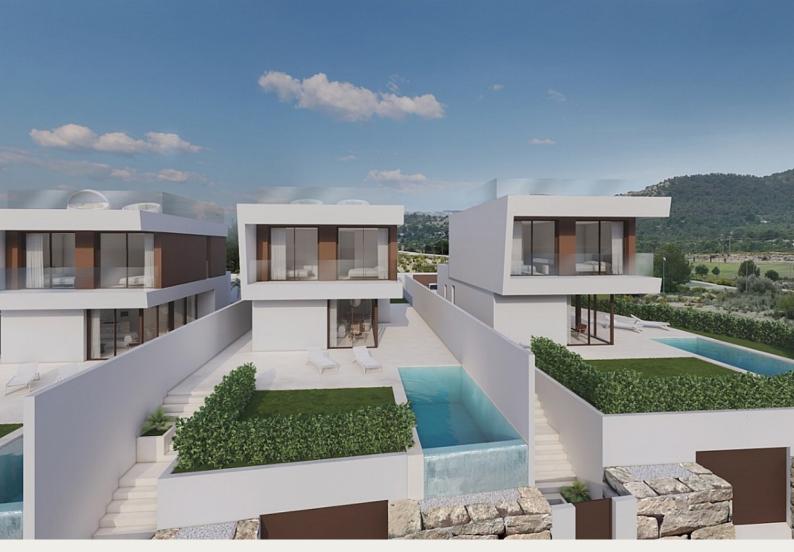

# Detached Villa in Finestrat - Resale

| FINESTRAT            |           | 495,000€ |                           | ID # ES4623  |
|----------------------|-----------|----------|---------------------------|--------------|
| 141m <sup>2</sup>    | 3         | 4        | <b>367</b> m <sup>2</sup> | ₩<br>₩       |
| • Swimming pool: Yes | • Terrace | • Garage | Airconditioning Solution  | ecurity door |

### Description

Newly built development of detached villas located in a residential area of Finestrat. The house is distributed over 3 floors. On the ground floor we find a spacious and bright living room with direct access to the outdoor area, open kitchen fully furnished and equipped, 1 guest toilet, as well as 1 large bedroom with en-suite bathroom and dressing room. The first floor has another 2 double bedrooms and 2 bathrooms. both en suite, from this same floor there is direct access to the solarium from where we can enjoy the views of Puig Campana. In the outdoor area there is a swimming pool, beautiful garden areas and ample space to park vehicles. The house is equipped with ducted air conditioning, security windows, aluminum shutters among others.