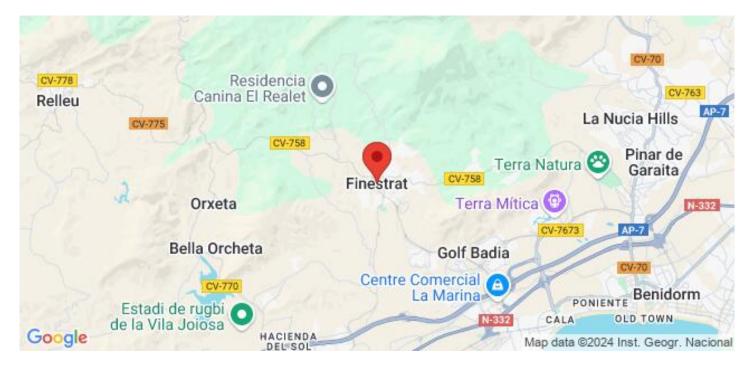

#### Location

Finestrat, Costa Blanca North, Alicante

Finestrat - Sierra Cortina is a residential and natural area located in the province of Alicante, on the Costa Blanca in Spain. It is situated between the towns of Benidorm and Finestrat, offering a unique combination of natural beauty, tranquility, and proximity to urban amenities.

Finestrat - Sierra Cortina is known for its picturesque landscapes, with rolling hills, lush greenery, and panoramic views of the Mediterranean Sea. The area is characterized by its Mediterranean climate,...