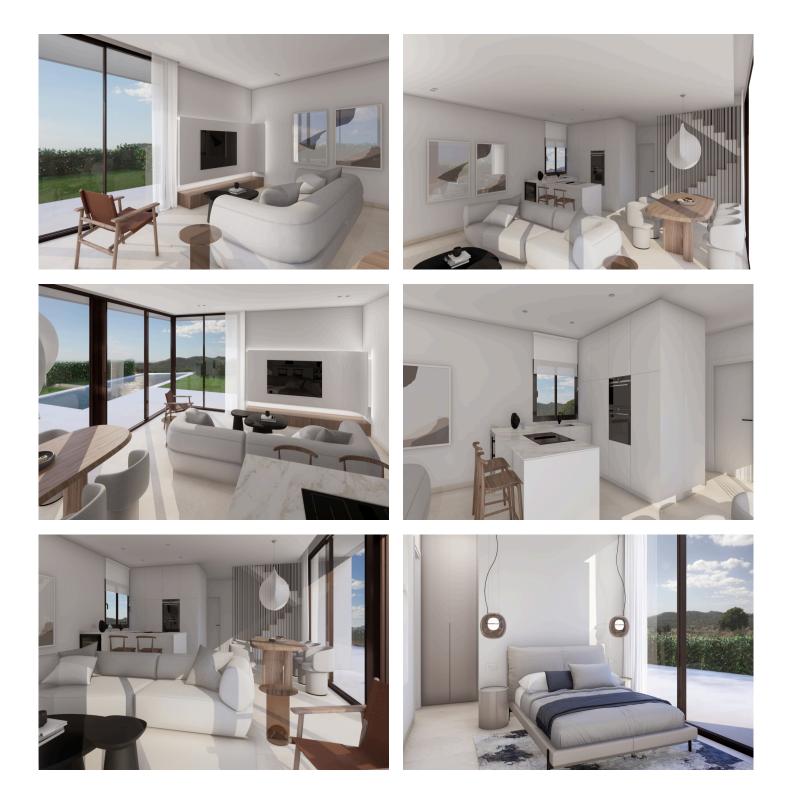

### Description

Newly built development of detached villas located in a residential area of Finestrat. The house is distributed over 3 floors. On the ground floor we find a spacious and bright living room with direct access to the outdoor area, open kitchen fully furnished and equipped, 1 guest toilet, as well as 1 large bedroom with en-suite bathroom and dressing room. The first floor has another 2 double bedrooms and 2 bathrooms. both en suite, from this same floor there is direct access to the solarium from where we can enjoy the views of Puig Campana. In the outdoor area there is a swimming pool, beautiful garden areas and ample space to park vehicles. The house is equipped with ducted air conditioning, security windows, aluminum shutters among others.