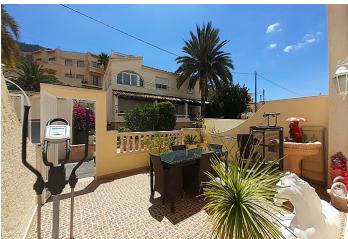

Main floor, 49 m2 livable area, is entered by the 29 square meter south facing terrace.

The entrance hall has a staircase to upper floor. Left from the main door is large independent kitchen with dining area and access to a terrace on the other side of the house, overviewing the gated community garden with a large pool.

In the kitchen is a door to a bedroom and to a staircase leading to the lower floor. This door being closed or blinded, then you have a separate apartment in the lower floor.

Besides a little hallway and a bathroom with a shower, lower floor has at large living room with an open kitchen. From here there is access to a 43 m2 terrace. This terrace is in level with the community garden and the pool. The terrace door can be used as a main entrance to the lower floor, so in that way your separate apartment consists of: living room with a kitchen, a bathroom, a hallway and a bedroom.