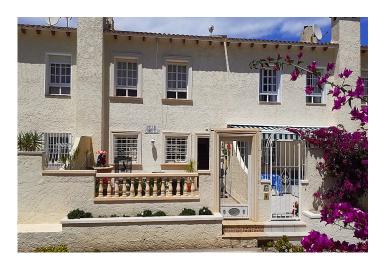

#### Spacious bungalow with panoramic views

The south faced bungalow is located in small urbanization in a quiet area of Albir.

The property which is constructed in 1993 are distributed in three floors. 199 m2 constructed hereof is 150 habitable.

Main floor, 49 m2 livable area, is entered by the 29 square meter south facing terrace.

The entrance hall has a staircase to upper floor. Left from the main door is large independent kitchen with dining area and access to a terrace on the other side of the house, overviewing the gated community garden with a large pool.