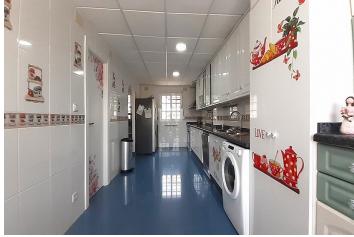

Main floor, 49 m2 livable area, is entered by the 29 square meter south facing terrace.

The entrance hall has a staircase to upper floor. Left from the main door is large independent kitchen with dining area and access to a terrace on the other side of the house, overviewing the gated community garden with a large pool.

In the kitchen is a door to a bedroom and to a staircase leading to the lower floor. This door being closed or blinded, then you have a separate apartment in the lower floor.

Besides a little hallway and a bathroom with a shower, lower floor has at large living room with an open kitchen. From here there is access to a 43 m2 terrace. This terrace is in level with the community garden and the pool. The terrace door can be used as a main entrance to the lower floor, so in that way your separate apartment consists of: living room with a kitchen, a bathroom, a hallway and a bedroom.