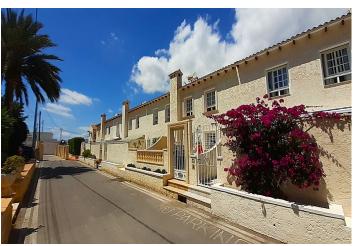

#### Spacious bungalow with panoramic views

The south faced bungalow is located in small urbanization in a quiet area of Albir.

The property which is constructed in 1993 are distributed in three floors. 199 m2 constructed hereof is 150 habitable.

Main floor, 49 m2 livable area, is entered by the 29 square meter south facing terrace.

The entrance hall has a staircase to upper floor. Left from the main door is large independent kitchen with dining area and access to a terrace on the other side of the house, overviewing the gated community garden with a large pool.

The property has internet connection by ADSL and a private underground parking space are available.

The main street of Albir is within a range of approximately 1000 meter, offering a great variety of shops, supermarkets, restaurants and cafés.