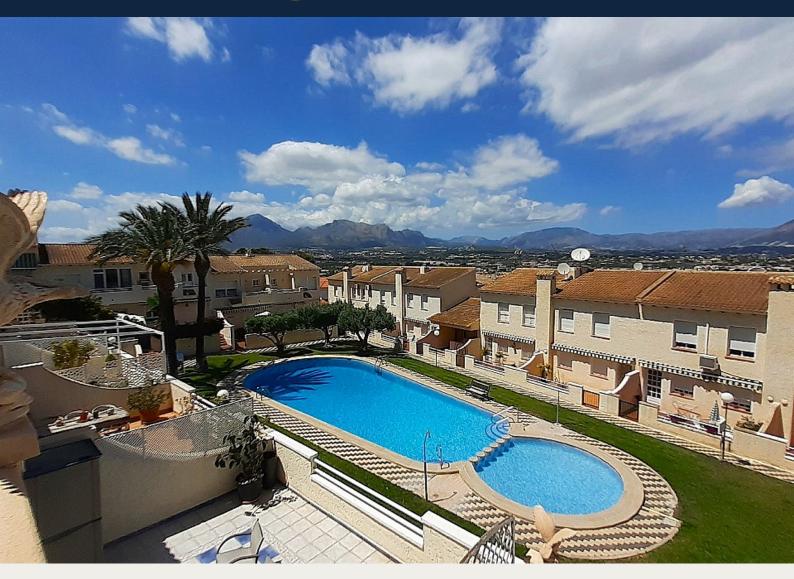

#### Spacious bungalow with panoramic views

The south faced bungalow is located in small urbanization in a quiet area of Albir.

The property which is constructed in 1993 are distributed in three floors. 199 m2 constructed hereof is 150 habitable.

Main floor, 49 m2 livable area, is entered by the 29 square meter south facing terrace.

The entrance hall has a staircase to upper floor. Left from the main door is large independent kitchen with dining area and access to a terrace on the other side of the house, overviewing the gated community garden with a large pool.

In the kitchen is a door to a bedroom and to a staircase leading to the lower floor. This door being closed or blinded, then you have a separate apartment in the lower floor.

Besides a little hallway and a bathroom with a shower, lower floor has at large living room with an open kitchen. From here there is access to a 43 m2 terrace. This terrace is in level with the community garden and the pool. The terrace door can be used as a main entrance to the lower floor, so in that way your separate apartment consists of: living room with a kitchen, a bathroom, a hallway and a bedroom.