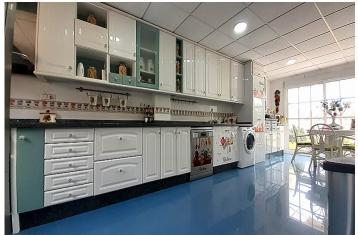

Main floor, 49 m2 livable area, is entered by the 29 square meter south facing terrace.

The entrance hall has a staircase to upper floor. Left from the main door is large independent kitchen with dining area and access to a terrace on the other side of the house, overviewing the gated community garden with a large pool.

In the kitchen is a door to a bedroom and to a staircase leading to the lower floor. This door being closed or blinded, then you have a separate apartment in the lower floor.

Besides a little hallway and a bathroom with a shower, lower floor has at large living room with an open kitchen. From here there is access to a 43 m2 terrace. This terrace is in level with the community garden and the pool. The terrace door can be used as a main entrance to the lower floor, so in that way your separate apartment consists of: living room with a kitchen, a bathroom, a hallway and a bedroom.