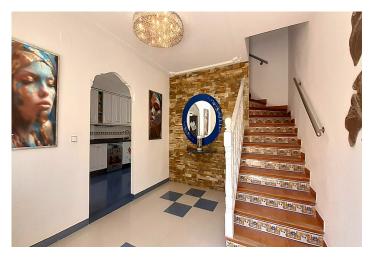

Main floor, 49 m2 livable area, is entered by the 29 square meter south facing terrace.

The entrance hall has a staircase to upper floor. Left from the main door is large independent kitchen with dining area and access to a terrace on the other side of the house, overviewing the gated community garden with a large pool.

In the kitchen is a door to a bedroom and to a staircase leading to the lower floor. This door being closed or blinded, then you have a separate apartment in the lower floor.

Besides a little hallway and a bathroom with a shower, lower floor has at large living room with an open kitchen. From here there is access to a 43 m2 terrace. This terrace is in level with the community garden and the pool. The terrace door can be used as a main entrance to the lower floor, so in that way your separate apartment consists of: living room with a kitchen, a bathroom, a hallway and a bedroom.