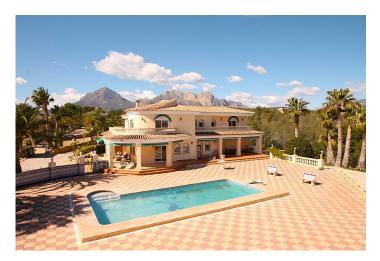

#### Descripción

Luxury property on a big plot

Plot approx. 16000m2, construction approx. 1000m2, built year 2000, private and local water supply, heating with oil and gas, 6 air-condition units.

The main house has 5 bedrooms, 4 with bath, guest toilet, lift, kitchen, 2 halls, dining room, living room and library with fireplace.

Swimming-pool 12x4,5 m and carport. Two separate garages with room for 6 cars.

This is a fantastic property situated about 1 km from Alfaz del Pi and 60 km from Alicante airport.

The view is magnificent: the Mediterranean Sea in the east, the skyline of Benidorm in the south, the mountains Sierra Bernia in the north and the highest mountain in the area in the west. The land is divided in a big park and forest.

House and park have a tremendous high quality. The Park is built on different levels; it has a big lawn, 50-60 palm trees, roses, big bougainvillea's surrounding the gates and the wall, as well as lots of different flowers and bushes. The park is flowering all year round and has an automatic irrigation system using private water.