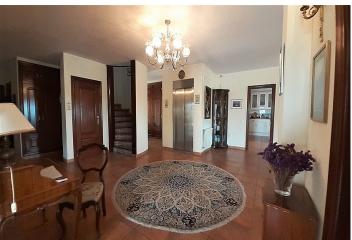

#### Descripción

Luxury property on a big plot

Plot approx. 16000m2, construction approx. 1000m2, built year 2000, private and local water supply, heating with oil and gas, 6 air-condition units.

The main house has 5 bedrooms, 4 with bath, guest toilet, lift, kitchen, 2 halls, dining room, living room and library with fireplace.