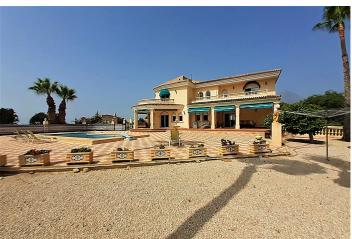

#### Descripción

Luxury property on a big plot

Plot approx. 16000m2, construction approx. 1000m2, built year 2000, private and local water supply, heating with oil and gas, 6 air-condition units.

The main house has 5 bedrooms, 4 with bath, guest toilet, lift, kitchen, 2 halls, dining room, living room and library with fireplace.

Distances: Altea center approx. 6 km, Albir beach approx. 4 km.

The property is situated in a very quiet area surrounded by big orange farms. It is fenced in with nice walls and different types of fences. It has a main gate as well as 2 gates leading to different areas. All the roads inside have asphalt paving.

House and park have a tremendous high quality. The Park is built on different levels; it has a big lawn, 50-60 palm trees, roses, big bougainvillea's surrounding the gates and the wall, as well as lots of different flowers and bushes. The park is flowering all year round and has an automatic irrigation system using private water.