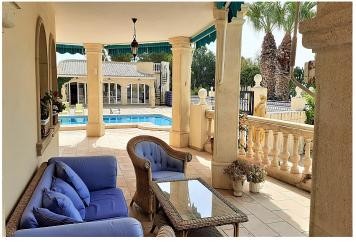

Swimming-pool 12x4,5 m and carport. Two separate garages with room for 6 cars.

This is a fantastic property situated about 1 km from Alfaz del Pi and 60 km from Alicante airport.

The view is magnificent: the Mediterranean Sea in the east, the skyline of Benidorm in the south, the mountains Sierra Bernia in the north and the highest mountain in the area in the west. The land is divided in a big park and forest.