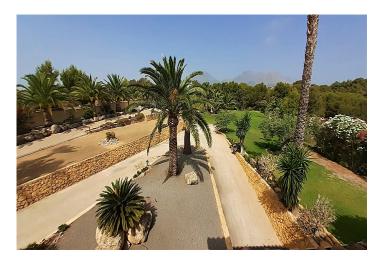

House and park have a tremendous high quality. The Park is built on different levels; it has a big lawn, 50-60 palm trees, roses, big bougainvillea's surrounding the gates and the wall, as well as lots of different flowers and bushes. The park is flowering all year round and has an automatic irrigation system using private water.