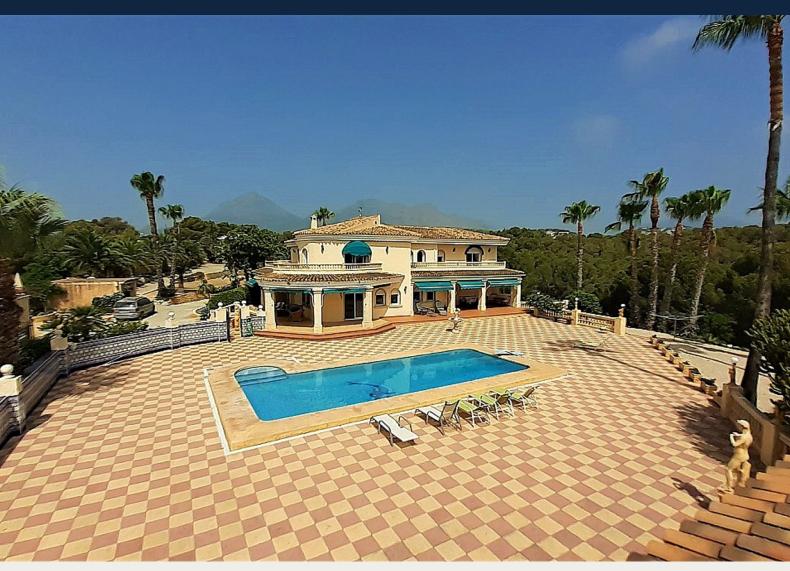

#### Descripción

Luxury property on a big plot

Plot approx. 16000m2, construction approx. 1000m2, built year 2000, private and local water supply, heating with oil and gas, 6 air-condition units.

The main house has 5 bedrooms, 4 with bath, guest toilet, lift, kitchen, 2 halls, dining room, living room and library with fireplace.

Swimming-pool 12x4,5 m and carport. Two separate garages with room for 6 cars.

This is a fantastic property situated about 1 km from Alfaz del Pi and 60 km from Alicante airport.

The view is magnificent: the Mediterranean Sea in the east, the skyline of Benidorm in the south, the mountains Sierra Bernia in the north and the highest mountain in the area in the west. The land is divided in a big park and forest.

House and park have a tremendous high quality. The Park is built on different levels; it has a big lawn, 50-60 palm trees, roses, big bougainvillea's surrounding the gates and the wall, as well as lots of different flowers and bushes. The park is flowering all year round and has an automatic irrigation system using private water.