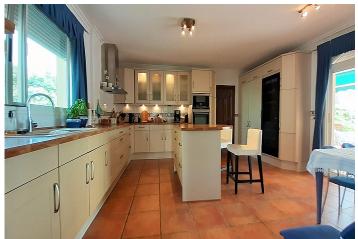

#### Descripción

Luxury property on a big plot

Plot approx. 16000m2, construction approx. 1000m2, built year 2000, private and local water supply, heating with oil and gas, 6 air-condition units.

The main house has 5 bedrooms, 4 with bath, guest toilet, lift, kitchen, 2 halls, dining room, living room and library with fireplace.