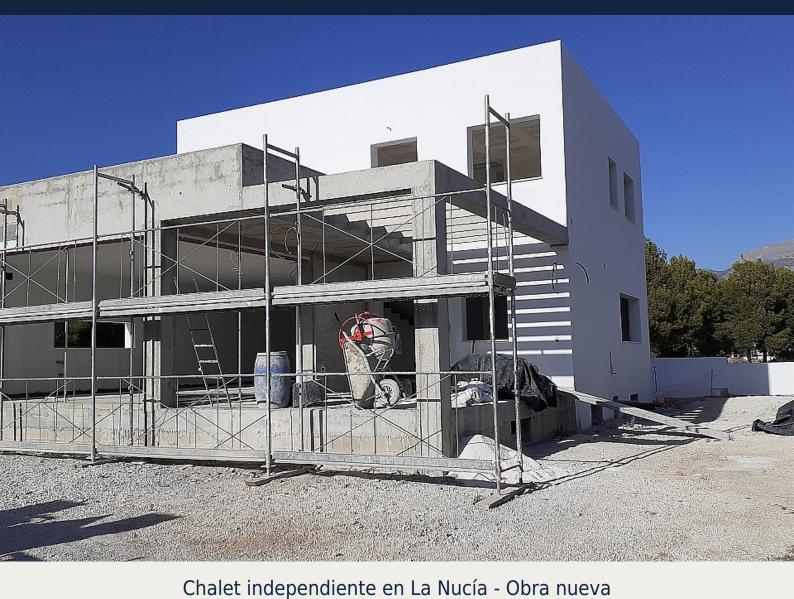

## Descripción

Luxury villa in construction

This new luxury villa in construction, is situated in a quiet urbanization only 5 minutes' drive from the picturesque old town and the beach of Altea. After a few minutes you can also be in the two small towns of La Nucia and Alfas del Pi.

The corner plot measures 600 square meters. From the house you have sea-view and various mountain views.

Main floor, 147 m2, offers a large living room with an American kitchen. From the kitchen area is access to a south-east facing terrace, partly covered and partly with a pergola roof. The main floor bedroom has a walk-in wardrobe and a bathroom. A utility room is also located on this level.

First floor, 125 square meter, has three bedrooms with bathrooms ensuite. Two of the bedrooms have access to a south facing terrace.

A basement, of 119 m2, with parking for several cars.

The three floors are connected by an internal staircase The house is constructed according to applicable requirements and standards.