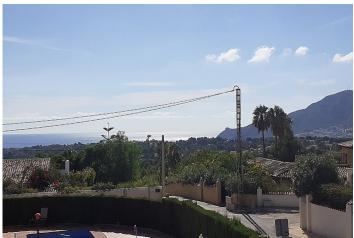

The corner plot measures 600 square meters. From the house you have sea-view and various mountain views.

Main floor, 147 m2, offers a large living room with an American kitchen. From the kitchen area is access to a south-east facing terrace, partly covered and partly with a pergola roof. The main floor bedroom has a walk-in wardrobe and a bathroom. A utility room is also located on this level.