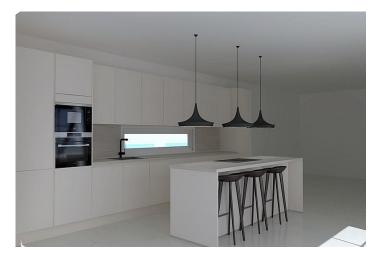

The corner plot measures 600 square meters. From the house you have sea-view and various mountain views.

Main floor, 147 m2, offers a large living room with an American kitchen. From the kitchen area is access to a south-east facing terrace, partly covered and partly with a pergola roof. The main floor bedroom has a walk-in wardrobe and a bathroom. A utility room is also located on this level.