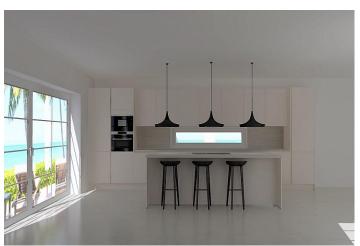

The corner plot measures 600 square meters. From the house you have sea-view and various mountain views.

Main floor, 147 m2, offers a large living room with an American kitchen. From the kitchen area is access to a south-east facing terrace, partly covered and partly with a pergola roof. The main floor bedroom has a walk-in wardrobe and a bathroom. A utility room is also located on this level.