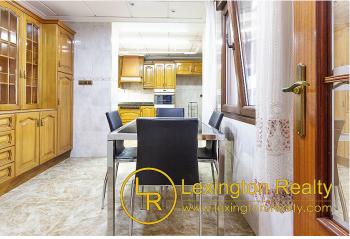

## **Description**

Discover this superb one storey property in Elche, fully regularized and furnished, boasting 150 m² of living space that offers a bright and comfortable environment. The home features 4 bedrooms, 3 full bathrooms (two indoors and one outdoors), a spacious L-shaped kitchen with a daily dining area, and a generous living-dining room with a fireplace and decorative alcove.