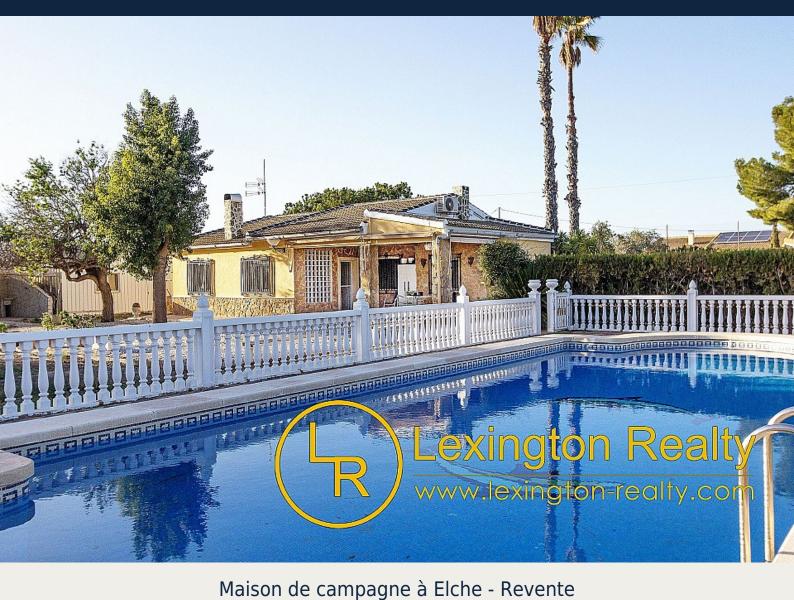

## **Description**

Discover this superb one storey property in Elche, fully regularized and furnished, boasting 150 m² of living space that offers a bright and comfortable environment. The home features 4 bedrooms, 3 full bathrooms (two indoors and one outdoors), a spacious L-shaped kitchen with a daily dining area, and a generous living-dining room with a fireplace and decorative alcove.

Outside, enjoy a gated pool measuring 12 x 6 meters with over 2 meters of depth, complete with a shower and surrounded by a large landscaped area perfect for sunbathing. The house also offers a covered barbecue area with a sink, a cozy porch, and a plot bordered by cypress trees that provide freshness and privacy. Other highlights include an individual heating system and hot water powered by diesel, air conditioning (cooling/heating) in the living room and master bedroom, gres flooring in the kitchen, bathrooms, and living room, parquet in the bedrooms, an automatic door with intercom, and a drip irrigation system.