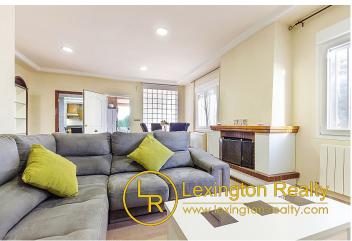

## **Description**

Discover this superb one storey property in Elche, fully regularized and furnished, boasting 150 m² of living space that offers a bright and comfortable environment. The home features 4 bedrooms, 3 full bathrooms (two indoors and one outdoors), a spacious L-shaped kitchen with a daily dining area, and a generous living-dining room with a fireplace and decorative alcove.