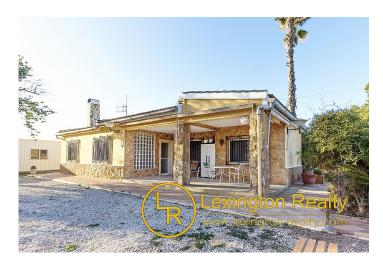

## **Description**

Discover this superb one storey property in Elche, fully regularized and furnished, boasting 150 m² of living space that offers a bright and comfortable environment. The home features 4 bedrooms, 3 full bathrooms (two indoors and one outdoors), a spacious L-shaped kitchen with a daily dining area, and a generous living-dining room with a fireplace and decorative alcove.

Additionally, the property boasts unique extras: an independent storage room, a birdhouse, a doghouse, covered parking for two cars and a motorcycle, an independent boiler room, a cistern for irrigation water, and a spacious grouting area. Located just 5 minutes from Newton College, and 10 minutes from the beach, the center of Elche, and the airport—with paved access right up to the door—this home offers you a complete living experience in every sense.