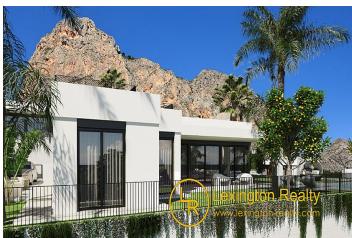

#### Modern houses located in Polop with spectacular sea and mountain views.

A closed and guarded urbanisation consisting of detached houses designed according to 4 different concepts. The future owner can choose between a ground floor house with 2 or 3 bedrooms or a ground floor house with 3 bedrooms and 2 or 3 bathrooms and a guest toilet. The houses are designed to the latest standards. Fully equipped kitchens and bathrooms. Properties equipped with air conditioning.

Surrounded by pine trees and the famous Ponoig mountain, the residence offers the perfect combination of security, well-being and nature.

The entire estate has been designed as a complex of individual houses with modern styling located in a gated community protected by cameras.