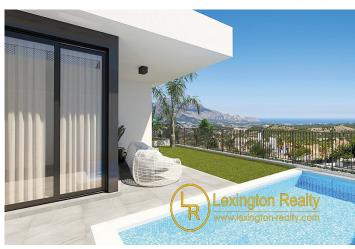

Villa à Polop - Construction Neuf

390,000€ **POLOP** ID # CB7368

 $100m^2$ 

185m<sup>2</sup>

- Piscine: Privé
- Close To Schools
- Gated Community
- Domotics
- Landscaped Gardens

- Vue sur la mer
- Terrace
- A/C
- Proche d'un supermarché

#### Modern houses located in Polop with spectacular sea and mountain views.

A closed and guarded urbanisation consisting of detached houses designed according to 4 different concepts. The future owner can choose between a ground floor house with 2 or 3 bedrooms or a ground floor house with 3 bedrooms and 2 or 3 bathrooms and a guest toilet. The houses are designed to the latest standards. Fully equipped kitchens and bathrooms. Properties equipped with air conditioning.