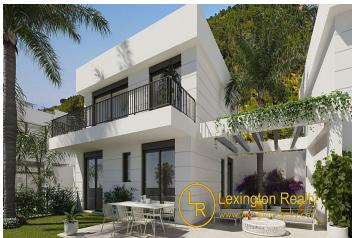

#### Modern houses located in Polop with spectacular sea and mountain views.

A closed and guarded urbanisation consisting of detached houses designed according to 4 different concepts. The future owner can choose between a ground floor house with 2 or 3 bedrooms or a ground floor house with 3 bedrooms and 2 or 3 bathrooms and a guest toilet. The houses are designed to the latest standards. Fully equipped kitchens and bathrooms. Properties equipped with air conditioning.

Surrounded by pine trees and the famous Ponoig mountain, the residence offers the perfect combination of security, well-being and nature.

The entire estate has been designed as a complex of individual houses with modern styling located in a gated community protected by cameras.

In addition, the urbanisation will feature a large swimming pool located in the centre of the estate, a children's playground, gymnasium, space for electric bicycles with charging system, photovoltaic energy and many other amenities.