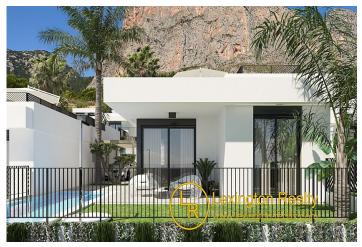

#### Modern houses located in Polop with spectacular sea and mountain views.

A closed and guarded urbanisation consisting of detached houses designed according to 4 different concepts. The future owner can choose between a ground floor house with 2 or 3 bedrooms or a ground floor house with 3 bedrooms and 2 or 3 bathrooms and a guest toilet. The houses are designed to the latest standards. Fully equipped kitchens and bathrooms. Properties equipped with air conditioning.

Surrounded by pine trees and the famous Ponoig mountain, the residence offers the perfect combination of security, well-being and nature.

The entire estate has been designed as a complex of individual houses with modern styling located in a gated community protected by cameras.

In addition, the urbanisation will feature a large swimming pool located in the centre of the estate, a children's playground, gymnasium, space for electric bicycles with charging system, photovoltaic energy and many other amenities.