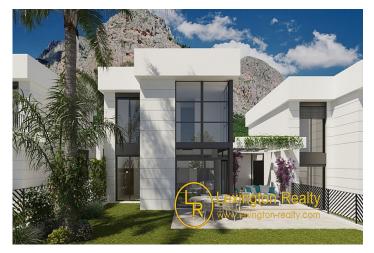

Villa à Polop - Construction Neuf

390,000€ **POLOP** ID # CB7368

 $100m^2$ 

185m<sup>2</sup>

- Piscine: Privé
- Close To Schools
- Gated Community
- Domotics
- Landscaped Gardens

- Vue sur la mer
- Terrace
- A/C
- Proche d'un supermarché

#### Modern houses located in Polop with spectacular sea and mountain views.

A closed and guarded urbanisation consisting of detached houses designed according to 4 different concepts. The future owner can choose between a ground floor house with 2 or 3 bedrooms or a ground floor house with 3 bedrooms and 2 or 3 bathrooms and a guest toilet. The houses are designed to the latest standards. Fully equipped kitchens and bathrooms. Properties equipped with air conditioning.

Surrounded by pine trees and the famous Ponoig mountain, the residence offers the perfect combination of security, well-being and nature.

The entire estate has been designed as a complex of individual houses with modern styling located in a gated community protected by cameras.