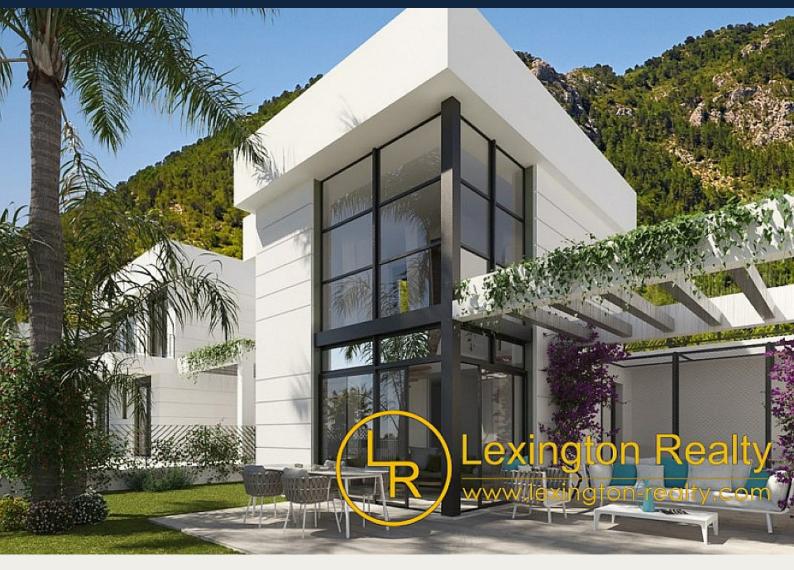

Villa à Polop - Construction Neuf

390,000€ **POLOP** ID # CB7368

 $100m^2$ 

185m<sup>2</sup>

- Piscine: Privé
- Close To Schools
- Gated Community
- Domotics
- Landscaped Gardens

- Vue sur la mer
- Terrace
- A/C
- Proche d'un supermarché

#### Modern houses located in Polop with spectacular sea and mountain views.

A closed and guarded urbanisation consisting of detached houses designed according to 4 different concepts. The future owner can choose between a ground floor house with 2 or 3 bedrooms or a ground floor house with 3 bedrooms and 2 or 3 bathrooms and a guest toilet. The houses are designed to the latest standards. Fully equipped kitchens and bathrooms. Properties equipped with air conditioning.

Surrounded by pine trees and the famous Ponoig mountain, the residence offers the perfect combination of security, well-being and nature.

The entire estate has been designed as a complex of individual houses with modern styling located in a gated community protected by cameras.