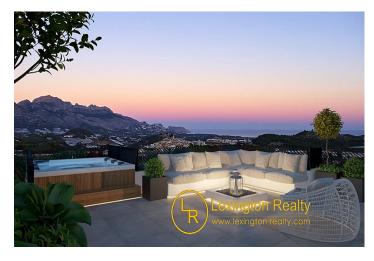

Villa à Polop - Construction Neuf

390,000€ **POLOP** ID # CB7368

 $100m^2$ 

185m<sup>2</sup>

- Piscine: Privé
- Close To Schools
- Gated Community
- Domotics
- Landscaped Gardens

- Vue sur la mer
- Terrace
- A/C
- Proche d'un supermarché

#### Modern houses located in Polop with spectacular sea and mountain views.

A closed and guarded urbanisation consisting of detached houses designed according to 4 different concepts. The future owner can choose between a ground floor house with 2 or 3 bedrooms or a ground floor house with 3 bedrooms and 2 or 3 bathrooms and a guest toilet. The houses are designed to the latest standards. Fully equipped kitchens and bathrooms. Properties equipped with air conditioning.

Surrounded by pine trees and the famous Ponoig mountain, the residence offers the perfect combination of security, well-being and nature.

The entire estate has been designed as a complex of individual houses with modern styling located in a gated community protected by cameras.