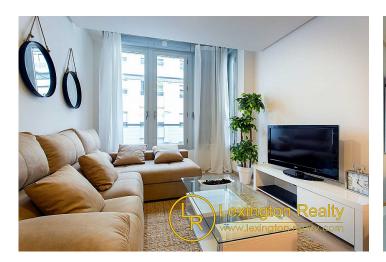

## **Description**

Modern flats in the centre of Elche, Alicante.

These modern flats have 2, 3 or even 4 bedrooms with fitted wardrobes, 2 complete bathrooms, a fully equipped kitchen with extractor fan and interior patio.

Each flat has been fitted with electric blinds, an alarm system with three sensors, a domotic system that services the blinds, the air conditioning and the central heating. Ducted air conditioning is fully installed and there is also central heating with aluminium radiators. The underground parking space is included in the price.