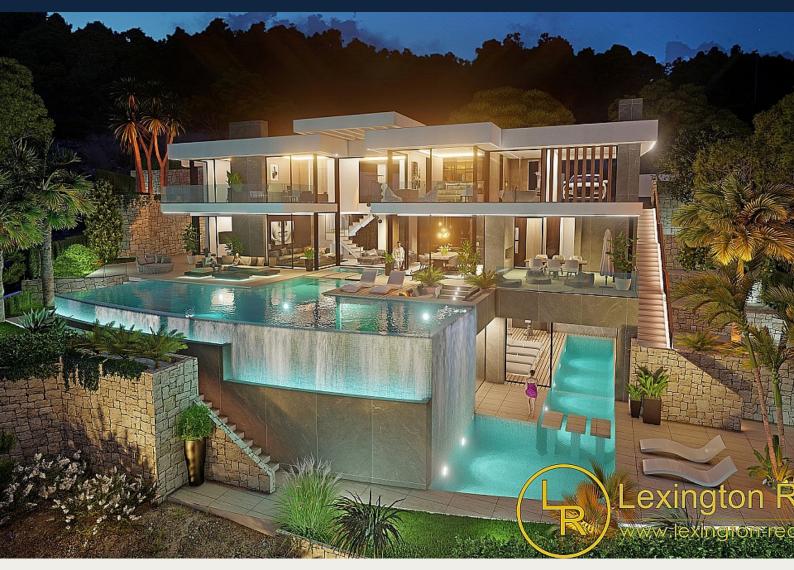

# Villa à Calpe - Construction Neuf

| CALPE                        |                                    | 3.250.000€          | ID # CB7913            |  |
|------------------------------|------------------------------------|---------------------|------------------------|--|
| 695m <sup>2</sup>            | Б ≥                                | 5                   | 1271m <sup>2</sup>     |  |
| • Piscine: Privé             | Second parking place               | • Spa               | Close To Marina        |  |
| Heated Pool                  | • Home Bar                         | Home Cinema         | Indoor Pool            |  |
| <ul> <li>Domotics</li> </ul> | • Walk In Wardrobe                 | Staff Accommodation | n • Landscaped Gardens |  |
| • Vue sur la mer             | <ul> <li>Exposition sud</li> </ul> |                     |                        |  |

#### Description

An amphitheatre layout with a seven - metre high glass façade with panoramic sea views ensures that the magical location is fully utilised, while a two - storey infinity pool brings the outdoors inside. With this project we have created a space that connects with nature and enhances the views and sensations of the local environment, blending in with its surroundings and maintaining the beauty of the landscape... From the macro, the architecture of the building and the design of the garden, to the micro, the painting of the walls, the pool tiles, the lighting and even the door handles, all the elements have been chosen or elaborated under the supervision of our te am of spe- cialists who make up the Signature Projects family. If privacy is the new luxury, this five - bedroom super villa is a new high water mark. It features three independent but interconnected suites with their own bathrooms and dressing rooms, plus tw o further bedrooms with their own individual bathrooms. The property's exceptional facilities include a huge terrace with panoramic sea views, different living areas, a private gym and spa with gym, sauna and indoor heated pool, a cin- ema room, a wine cella r with bar and lounge, landscaped gardens and a domotic system that allows us to control the entire property and create automatic scenes