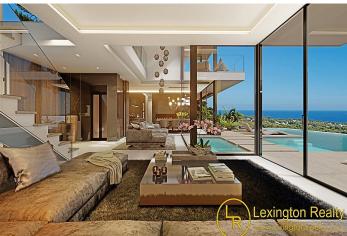

#### Description

An amphitheatre layout with a seven - metre high glass façade with panoramic sea views ensures that the magical location is fully utilised, while a two - storey infinity pool brings the outdoors inside. With this project we have created a space that connects with nature and enhances the views and sensations of the local environment, blending in with its surroundings and maintaining the beauty of the landscape... From the macro, the architecture of the building and the design of the garden, to the micro, the painting of the walls, the pool tiles, the lighting and even the door handles, all the elements have been chosen or elaborated under the supervision of our te am of spe- cialists who make up the Signature Projects family. If privacy is the new luxury, this five - bedroom super villa is a new high water mark. It features three independent but interconnected suites with their own bathrooms and dressing rooms, plus tw o further bedrooms with their own individual bathrooms. The property's exceptional facilities include a huge terrace with panoramic sea views, different living areas, a private gym and spa with gym, sauna and indoor heated pool, a cin- ema room, a wine cella r with bar and lounge, landscaped gardens and a domotic system that allows us to control the entire property and create automatic scenes