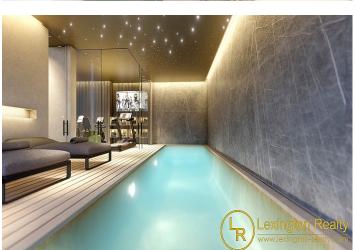

#### Description

An amphitheatre layout with a seven - metre high glass façade with panoramic sea views ensures that the magical location is fully utilised, while a two - storey infinity pool brings the outdoors inside. With this project we have created a space that connects with nature and enhances the views and sensations of the local environment, blending in with its surroundings and maintaining the beauty of the landscape... From the macro, the architecture of the building and the design of the garden, to the micro, the painting of the walls, the pool tiles, the lighting and even the door handles, all the elements have been chosen or elaborated under the supervision of our te am of spe- cialists who make up the Signature Projects family. If privacy is the new luxury, this five - bedroom super villa is a new high water mark. It features three independent but interconnected suites with their own bathrooms and dressing rooms, plus tw o further bedrooms with their own individual bathrooms. The property's exceptional facilities include a huge terrace with panoramic sea views, different living areas, a private gym and spa with gym, sauna and indoor heated pool, a cin- ema room, a wine cella r with bar and lounge, landscaped gardens and a domotic system that allows us to control the entire property and create automatic scenes