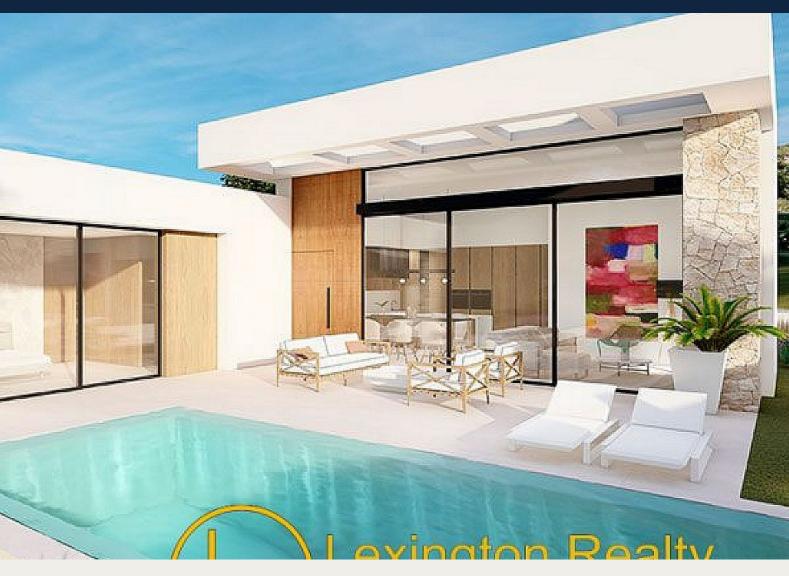

## **Description**

Wonderful modern style villa, offering total privacy, characterized by its high 4m ceiling, great sea views from the living room, swimming pool and jacuzzi with top quality materials and finishes.

Located just 0.5km away from the Golf course of La Marquesa.

A large plot and construction with top quality materials and finishes.

Designed for residential life: 5 bedrooms, ample spaces with a 4m high ceiling on ground floor with all the front in glass, a great private swimming-pool and terrace area in the same style as inside. Parking facilities for 2 cars on a fully landscaped private plot with great views, guarantee all facilities for modern life for all family members.

The ground floor area, of open concept together with a large private pool surrounded with a spacious sun terrace parts in identical finish from the lounge area, opening the exterior area into the living area is just another feature of our well studied architect design.

First class materials: floors in porcelanic tiling – large format and famous designer names are part of our excellent memorandum of qualities. Delivered wall fenced, with automatic gates, video-porter and completely paved.