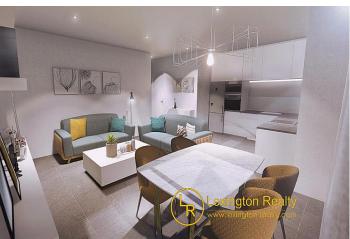

The duplex residential complex, located less than 500 metres from the nature reserve, consists of cosy residential blocks, made up of ground floor flats, equipped with a garden, and first floor flats, equipped with a solarium. Flats, consisting of 2 bedrooms, 2 bathrooms, an open kitchen and a large and spacious living room with access to the terrace or garden. Built with the highest quality materials. The bedrooms have built-in wardrobes and the kitchen is fully furnished and equipped with appliances.

A gated, secure residence, equipped with a comfortable community pool, green areas and underground parking spaces.

Excellent location, fully urbanised. In close proximity to restaurants, shops, banks and schools. The city centre is a 10-minute walk away.