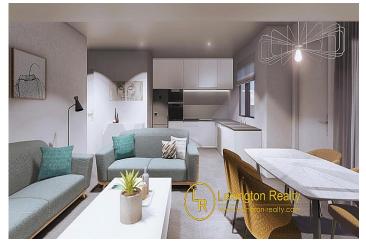

The duplex residential complex, located less than 500 metres from the nature reserve, consists of cosy residential blocks, made up of ground floor flats, equipped with a garden, and first floor flats, equipped with a solarium. Flats, consisting of 2 bedrooms, 2 bathrooms, an open kitchen and a large and spacious living room with access to the terrace or garden. Built with the highest quality materials. The bedrooms have built-in wardrobes and the kitchen is fully furnished and equipped with appliances.

A gated, secure residence, equipped with a comfortable community pool, green areas and underground parking spaces.

Excellent location, fully urbanised. In close proximity to restaurants, shops, banks and schools. The city centre is a 10-minute walk away.