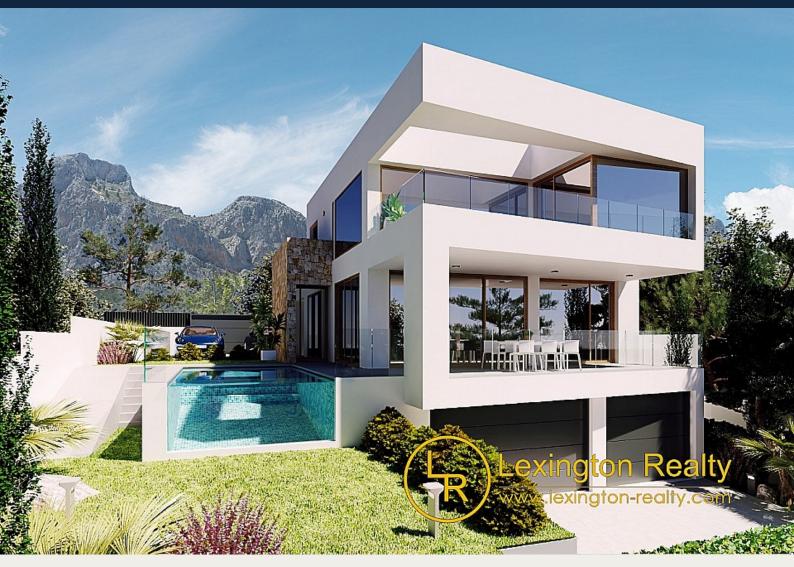

#### Amazing luxury detached Villa in a prestigious location at the foot of the mountains with sea views.

New development of 6 luxury villas, located in Polop de la Marina, at the foot of the Monte Ponoig mountain, known as the "Sleeping Lion".

The house consists of 3 levels. Level 0 is a comfortable living room with entrance hall, bedroom with dressing room and en-suite bathroom, dining room and fully equipped kitchen. From the living room there is direct access to the terrace, where you can enjoy amazing sea and mountain views and relax in the comfortable private pool. On level 1 there are two huge bedrooms, with private bathrooms, dressing rooms and terraces. Level -1 has more than 100 m2 of space, which you can use as you wish (as a garage or additional living space).

The large plot of almost 4.5 acres has a private pool, terraces and parking spaces for 2 cars. Beautiful large palm trees and exceptional green vegetation provide residents with great relaxation, comfort and privacy.