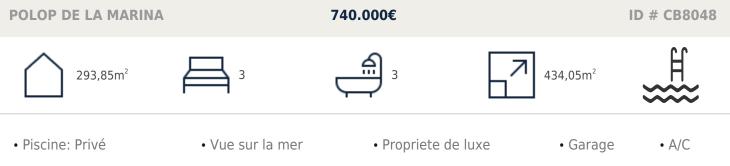

The house consists of 3 levels. Level 0 is a comfortable living room with entrance hall, bedroom with dressing room and en-suite bathroom, dining room and fully equipped kitchen. From the living room there is direct access to the terrace, where you can enjoy amazing sea and mountain views and relax in the comfortable private pool. On level 1 there are two huge bedrooms, with private bathrooms, dressing rooms and terraces. Level -1 has more than 100 m2 of space, which you can use as you wish (as a garage or additional living space).

The large plot of almost 4.5 acres has a private pool, terraces and parking spaces for 2 cars. Beautiful large palm trees and exceptional green vegetation provide residents with great relaxation, comfort and privacy.

The house is equipped with alarm systems, intercom, air conditioning and heat pump. There is an underfloor heating system throughout the house (except the garage). The best bathroom fittings, modern white goods, high-quality kitchen and bathroom furniture, as well as elegant wooden elements such as doors and stairs, make the villa meet all the criteria of prestige and quality. The extraordinary views of the sea and the mountains, as well as the proximity of green areas, allow you to enjoy the beauty of nature.