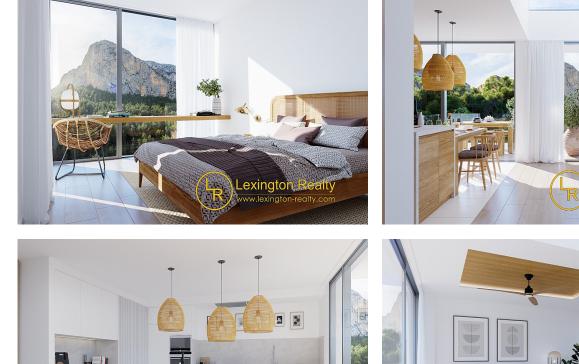

The house consists of 3 levels. Level 0 is a comfortable living room with entrance hall, bedroom with dressing room and en-suite bathroom, dining room and fully equipped kitchen. From the living room there is direct access to the terrace, where you can enjoy amazing sea and mountain views and relax in the comfortable private pool. On level 1 there are two huge bedrooms, with private bathrooms, dressing rooms and terraces. Level -1 has more than 100 m2 of space, which you can use as you wish (as a garage or additional living space).

The house is equipped with alarm systems, intercom, air conditioning and heat pump. There is an underfloor heating system throughout the house (except the garage). The best bathroom fittings, modern white goods, high-quality kitchen and bathroom furniture, as well as elegant wooden elements such as doors and stairs, make the villa meet all the criteria of prestige and quality. The extraordinary views of the sea and the mountains, as well as the proximity of green areas, allow you to enjoy the beauty of nature.