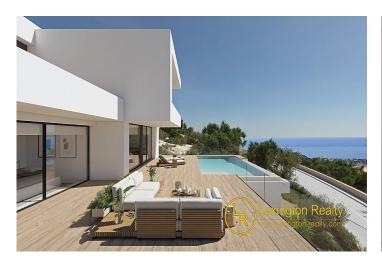

On the terrace there is an infinity pool from which you can enjoy refreshing baths while contemplating the immensity of the sea.

Part of the terrace is covered, allowing you to enjoy the fresh air practically at any time of the year, thanks to the mild climate of the area.

The villa has a basement, and the empty space allows for individual personalisation. It can be converted into a fourth bedroom, office, games room or gym.

The highest quality workmanship and the perfect, warm mild climate allow you to enjoy the Mediterranean lifestyle at any time of the year.