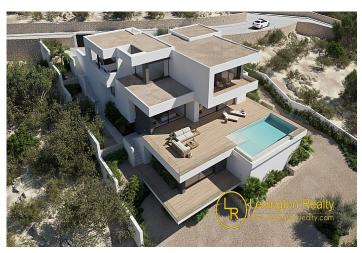

The villa has a private parking space on the first floor for up to two cars.

Inside there are three bedrooms with private bathrooms and a terrace from where you can enjoy the amazing sea views. The bathrooms are equipped with sanitary facilities of renowned companies. The bathrooms also have a wonderful view of the sea.

On the terrace there is an infinity pool from which you can enjoy refreshing baths while contemplating the immensity of the sea.

Part of the terrace is covered, allowing you to enjoy the fresh air practically at any time of the year, thanks to the mild climate of the area.