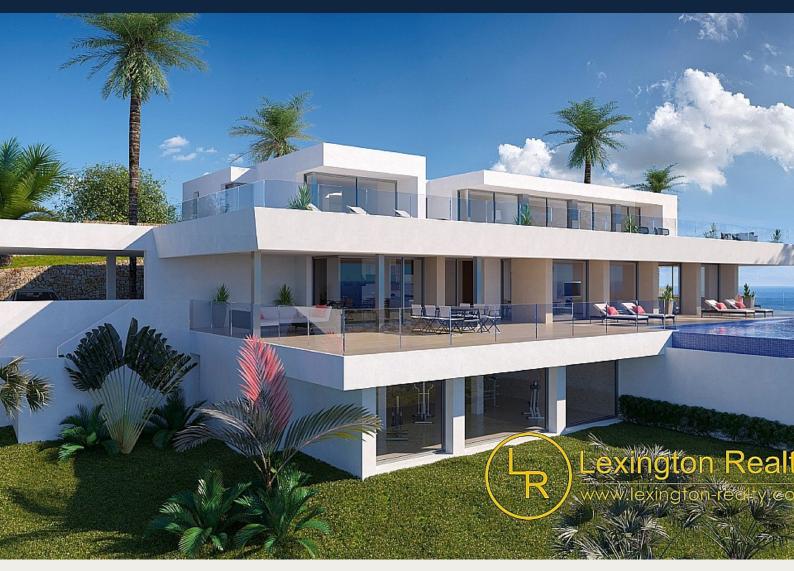

#### Exclusive villa with sea views

The property is located on a plot of 2,493m<sup>2</sup>, in the exclusive residential area of Cumbre del Sol, in a protected area with only large luxury villas.

The villa is distributed over three levels with large, open and bright spaces, with all rooms facing the Mediterranean Sea to make the most of its magnificent views.

The house has 6 bedrooms with private bathrooms with shower and dressing rooms. All bedrooms have direct access to the terrace, as well as a common area for watching TV.

On the main floor there is a large living room with dining area, kitchen with island, pantry, laundry room, bedroom with bathroom, guest toilet and parking for 3 cars.

On the large terrace there is a 60-metre infinity pool, a veranda with a lounge dining and relaxation area.

An open space of more than 100 m<sup>2</sup> on the ground floor, which can be individually arranged, completes this fantastic property.