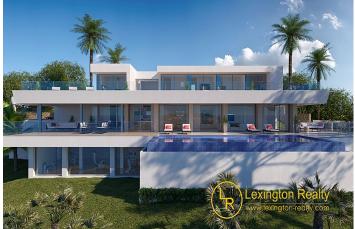

#### Exclusive villa with sea views

The property is located on a plot of 2,493m<sup>2</sup>, in the exclusive residential area of Cumbre del Sol, in a protected area with only large luxury villas.

The villa is distributed over three levels with large, open and bright spaces, with all rooms facing the Mediterranean Sea to make the most of its magnificent views.

The house has 6 bedrooms with private bathrooms with shower and dressing rooms. All bedrooms have direct access to the terrace, as well as a common area for watching TV.

On the main floor there is a large living room with dining area, kitchen with island, pantry, laundry room, bedroom with bathroom, guest toilet and parking for 3 cars.

On the large terrace there is a 60-metre infinity pool, a veranda with a lounge dining and relaxation area.

An open space of more than 100 m<sup>2</sup> on the ground floor, which can be individually arranged, completes this fantastic property.