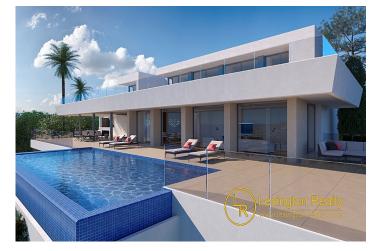

#### Exclusive villa with sea views

The property is located on a plot of 2,493m<sup>2</sup>, in the exclusive residential area of Cumbre del Sol, in a protected area with only large luxury villas.

The villa is distributed over three levels with large, open and bright spaces, with all rooms facing the Mediterranean Sea to make the most of its magnificent views.

The house has 6 bedrooms with private bathrooms with shower and dressing rooms. All bedrooms have direct access to the terrace, as well as a common area for watching TV.

On the main floor there is a large living room with dining area, kitchen with island, pantry, laundry room, bedroom with bathroom, guest toilet and parking for 3 cars.

On the large terrace there is a 60-metre infinity pool, a veranda with a lounge dining and relaxation area.

An open space of more than 100 m<sup>2</sup> on the ground floor, which can be individually arranged, completes this fantastic property.