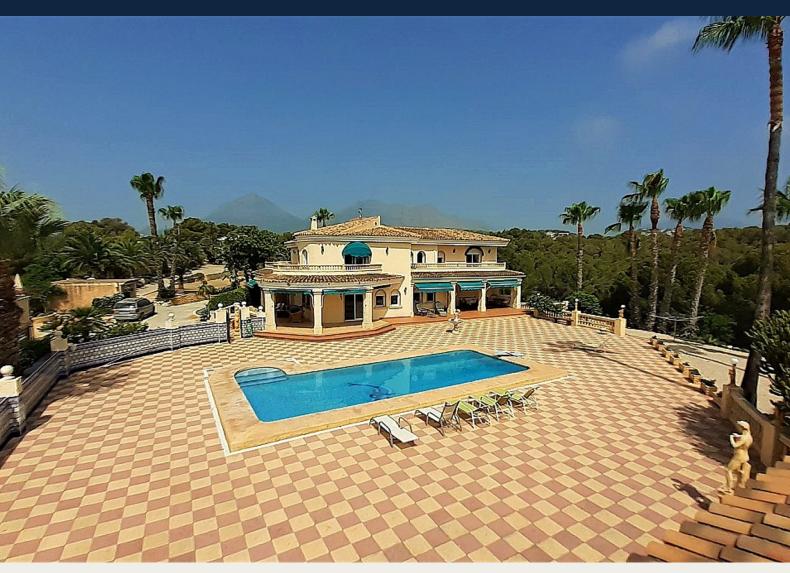

## **Description**

Luxury property on a big plot

Plot approx. 16000m2, construction approx. 1000m2, built year 2000, private and local water supply, heating with oil and gas, 6 air-condition units.

The main house has 5 bedrooms, 4 with bath, guest toilet, lift, kitchen, 2 halls, dining room, living room and library with fireplace.

Swimming-pool 12x4,5 m and carport. Two separate garages with room for 6 cars.

This is a fantastic property situated about 1 km from Alfaz del Pi and 60 km from Alicante airport.

The view is magnificent: the Mediterranean Sea in the east, the skyline of Benidorm in the south, the mountains Sierra Bernia in the north and the highest mountain in the area in the west. The land is divided in a big park and forest.

House and park have a tremendous high quality. The Park is built on different levels; it has a big lawn, 50-60 palm trees, roses, big bougainvillea's surrounding the gates and the wall, as well as lots of different flowers and bushes. The park is flowering all year round and has an automatic irrigation system using private water.