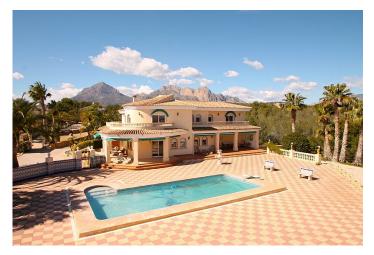

## **Description**

Luxury property on a big plot

Plot approx. 16000m2, construction approx. 1000m2, built year 2000, private and local water supply, heating with oil and gas, 6 air-condition units.

The main house has 5 bedrooms, 4 with bath, guest toilet, lift, kitchen, 2 halls, dining room, living room and library with fireplace.

Swimming-pool 12x4,5 m and carport. Two separate garages with room for 6 cars.

This is a fantastic property situated about 1 km from Alfaz del Pi and 60 km from Alicante airport.

The view is magnificent: the Mediterranean Sea in the east, the skyline of Benidorm in the south, the mountains Sierra Bernia in the north and the highest mountain in the area in the west. The land is divided in a big park and forest.

House and park have a tremendous high quality. The Park is built on different levels; it has a big lawn, 50-60 palm trees, roses, big bougainvillea's surrounding the gates and the wall, as well as lots of different flowers and bushes. The park is flowering all year round and has an automatic irrigation system using private water.