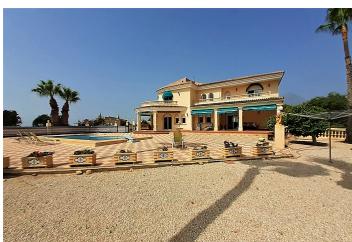

## **Description**

Luxury property on a big plot

Plot approx. 16000m2, construction approx. 1000m2, built year 2000, private and local water supply, heating with oil and gas, 6 air-condition units.

The main house has 5 bedrooms, 4 with bath, guest toilet, lift, kitchen, 2 halls, dining room, living room and library with fireplace.

Distances: Altea center approx. 6 km, Albir beach approx. 4 km.

The property is situated in a very quiet area surrounded by big orange farms. It is fenced in with nice walls and different types of fences. It has a main gate as well as 2 gates leading to different areas. All the roads inside have asphalt paving.

House and park have a tremendous high quality. The Park is built on different levels; it has a big lawn, 50-60 palm trees, roses, big bougainvillea's surrounding the gates and the wall, as well as lots of different flowers and bushes. The park is flowering all year round and has an automatic irrigation system using private water.