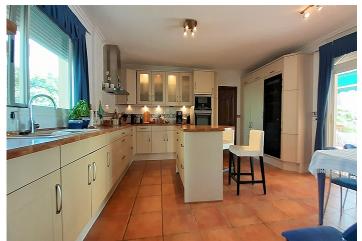

## **Description**

Luxury property on a big plot

Plot approx. 16000m2, construction approx. 1000m2, built year 2000, private and local water supply, heating with oil and gas, 6 air-condition units.

The main house has 5 bedrooms, 4 with bath, guest toilet, lift, kitchen, 2 halls, dining room, living room and library with fireplace.