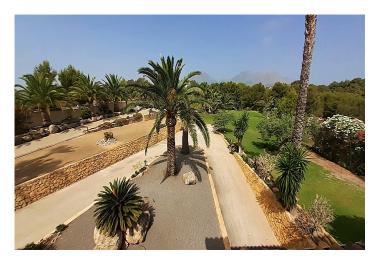

Swimming-pool 12x4,5 m and carport. Two separate garages with room for 6 cars.

This is a fantastic property situated about 1 km from Alfaz del Pi and 60 km from Alicante airport.

The view is magnificent: the Mediterranean Sea in the east, the skyline of Benidorm in the south, the mountains Sierra Bernia in the north and the highest mountain in the area in the west. The land is divided in a big park and forest.

House and park have a tremendous high quality. The Park is built on different levels; it has a big lawn, 50-60 palm trees, roses, big bougainvillea's surrounding the gates and the wall, as well as lots of different flowers and bushes. The park is flowering all year round and has an automatic irrigation system using private water.