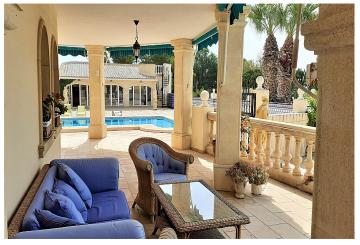

Swimming-pool 12x4,5 m and carport. Two separate garages with room for 6 cars.

This is a fantastic property situated about 1 km from Alfaz del Pi and 60 km from Alicante airport.

The view is magnificent: the Mediterranean Sea in the east, the skyline of Benidorm in the south, the mountains Sierra Bernia in the north and the highest mountain in the area in the west. The land is divided in a big park and forest.