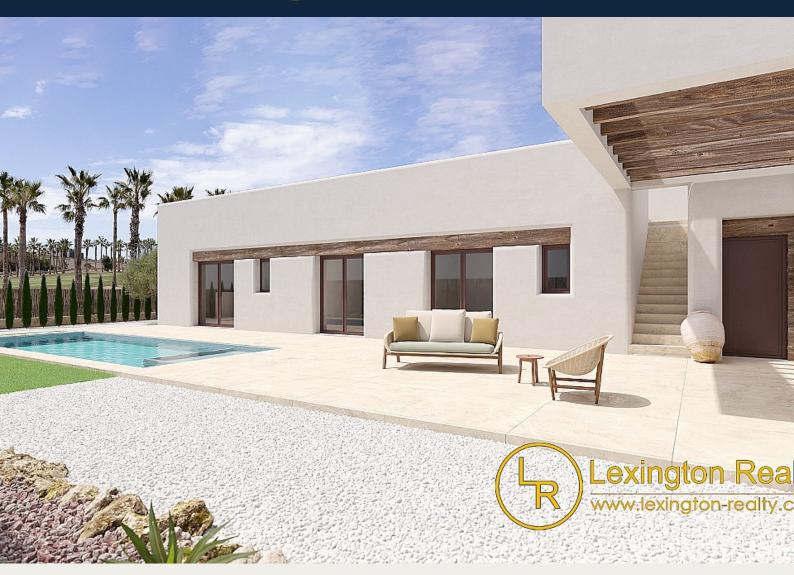

## **Description**

Contemporary Mediterranean concept, characterised by simplicity and functionality and a modern mix of materials

A new development, located in the first line of La Finca Golf Resort in the town of Algorfa, close to the most exclusive 5-star resorts.

The project consists of 7 villas with 3 bedrooms and 2 bathrooms on one level, including a fully equipped kitchen and private pool. A private covered parking space with pergola, electric roller shutters, domotics and alarm system are just some of the main specifications of this exclusive project.

A complex of detached villas with a Mediterranean character. Clean lines, textures and colours contribute to the character of the project, integrating it with the exclusive and natural surroundings. The unique façade combines white single-layer render with imitation wood lintels.