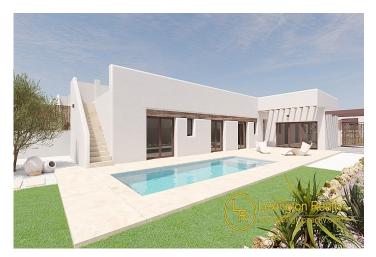

The project consists of 7 villas with 3 bedrooms and 2 bathrooms on one level, including a fully equipped kitchen and private pool. A private covered parking space with pergola, electric roller shutters, domotics and alarm system are just some of the main specifications of this exclusive project.

The south-facing pool provides ample exposure to the sun during the day, with reduced intensity in the evening, allowing for wonderful dinners on the terrace overlooking the spectacular golf course.

Each property offers a high level of energy certification. This is made possible by the thermal insulation of the roofs and walls, aluminium double-glazed joinery and the installation of 4 solar panels.

A complex of detached villas with a Mediterranean character. Clean lines, textures and colours contribute to the character of the project, integrating it with the exclusive and natural surroundings. The unique façade combines white single-layer render with imitation wood lintels.