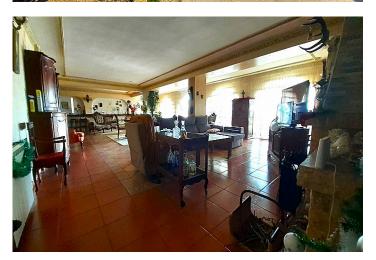

The entrance hall, on the main floor, has large built -in cabinets. One door leads to a utility room, another door to the 100 square meter stately living room with a fire place and access to the pool terrace. A staircase from the entrance hall takes you to – another world - a charming little bodega.

The large kitchen and dining room also has access to the pool terrace. In the kitchen you also have a door to an inner garden area with an aviary and a dog house. A nice protected area, where to eat outside, on a windy day.