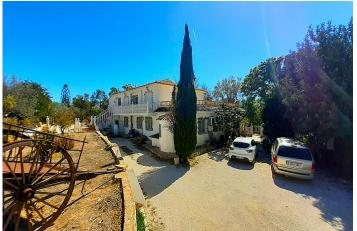

The 4339 square meter finca, is located on a corner plot in the countryside. But only 1.5 kilometers from a supermarket and walking distance, to the picturesque old town of Altea. The beach of Altea are two kilometers away. Three nearest golf courts: within a 7-, 14- and 21-kilometer drive. Alicante airport: 74 km. or one hour drive.

A rural wall with tiles on top is fencing the property. Entrance with electric gate and lots of parking space in the area in front of the house.

Approximately 405 m2 living area, 6 bedrooms, 4 bathrooms, 2 kitchens.