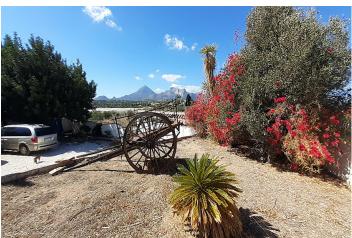

The 4339 square meter finca, is located on a corner plot in the countryside. But only 1.5 kilometers from a supermarket and walking distance, to the picturesque old town of Altea. The beach of Altea are two kilometers away. Three nearest golf courts: within a 7-, 14- and 21-kilometer drive. Alicante airport: 74 km. or one hour drive.

A rural wall with tiles on top is fencing the property. Entrance with electric gate and lots of parking space in the area in front of the house.

Approximately 405 m2 living area, 6 bedrooms, 4 bathrooms, 2 kitchens.

The 80 m2 kidney-shaped pool has a declining access from one end. Very convenient for children and old persons.

The property has central gas-heating by 10 radiators.

There is garden with palms and mediterranean plants all around the house. On the southern side are two flat terraces of land, where of the biggest measures 1.600 square meter.