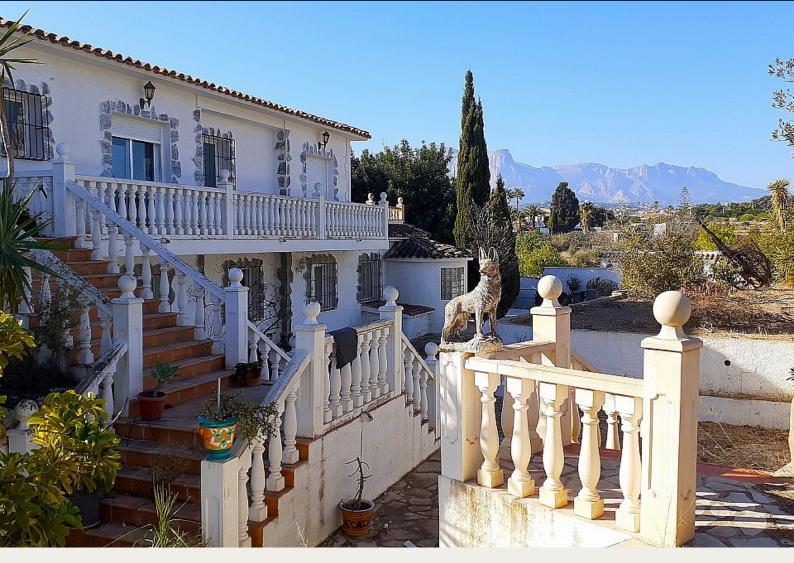

#### Sea view-Finca, walking distance to Altea

Rarely offered property, with original Spanish charm. Perfect finca for: the numerous families, people who like to have visitors, a bed and breakfast place, rental business.

The 4339 square meter finca, is located on a corner plot in the countryside. But only 1.5 kilometers from a supermarket and walking distance, to the picturesque old town of Altea. The beach of Altea are two kilometers away. Three nearest golf courts: within a 7-, 14- and 21-kilometer drive. Alicante airport: 74 km. or one hour drive.

A rural wall with tiles on top is fencing the property. Entrance with electric gate and lots of parking space in the area in front of the house.

Approximately 405 m2 living area, 6 bedrooms, 4 bathrooms, 2 kitchens.

The entrance hall, on the main floor, has large built -in cabinets. One door leads to a utility room, another door to the 100 square meter stately living room with a fire place and access to the pool terrace. A staircase from the entrance hall takes you to – another world - a charming little bodega.

Three bedrooms, whereof the master bedroom is extremely spacious, 36 m2. The 22 m2 bathroom en suite has jacuzzi and a large in-built wardrobe.

First floor has its own separate staircase and entrance. Large living room, three bedrooms. Kitchen. Very big terraces with views to both the sea and the mountains of Puig Campana and Leon Dormido. From the other side of the property you can see the mountain, Sierra Bernia.