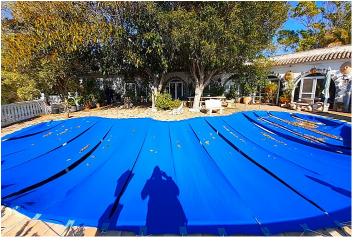

Large pool terrace with mediterranean plants. Here you can sit in the shade from the big rubber trees and enjoy the view over the landscape. Under the pool terrace, is the large pool-technical room. Great storage capacity in this place.

The 80 m2 kidney-shaped pool has a declining access from one end. Very convenient for children and old persons.

The property has central gas-heating by 10 radiators.

There is garden with palms and mediterranean plants all around the house. On the southern side are two flat terraces of land, where of the biggest measures 1.600 square meter.