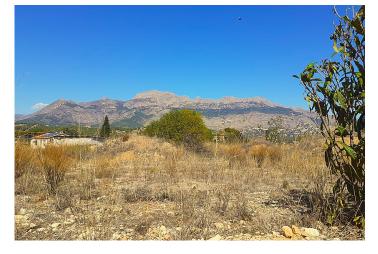

Three bedrooms, whereof the master bedroom is extremely spacious, 36 m2. The 22 m2 bathroom en suite has jacuzzi and a large in-built wardrobe.

First floor has its own separate staircase and entrance. Large living room, three bedrooms. Kitchen. Very big terraces with views to both the sea and the mountains of Puig Campana and Leon Dormido. From the other side of the property you can see the mountain, Sierra Bernia.

The 80 m2 kidney-shaped pool has a declining access from one end. Very convenient for children and old persons.

The property has central gas-heating by 10 radiators.

There is garden with palms and mediterranean plants all around the house. On the southern side are two flat terraces of land, where of the biggest measures 1.600 square meter.