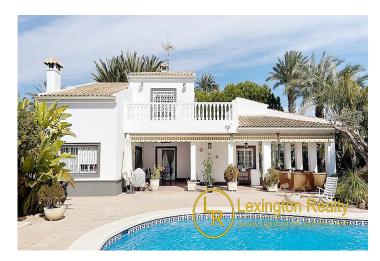

## **Omschrijving**

A spectacular independent house is for sale, located in a gated and exclusive community, ideal for those seeking privacy and security. The property sits on a large 2,000 square meter plot with a 225 square meter construction, featuring seven bedrooms and three full bathrooms. Two fully equipped kitchens complement the spacious and bright living-dining room. Additionally, there is parking space for three vehicles.

The exterior boasts a large garden with a beautiful variety of ornamental trees and a private pool, perfect for enjoying the warm weather. The community offers access to a shared pool and various sports facilities, including tennis and multi-sports courts. For added convenience, the house has air conditioning in all rooms and solar panels for more efficient energy consumption. This property is the ideal choice for those seeking a home in an exclusive setting with all the amenities.