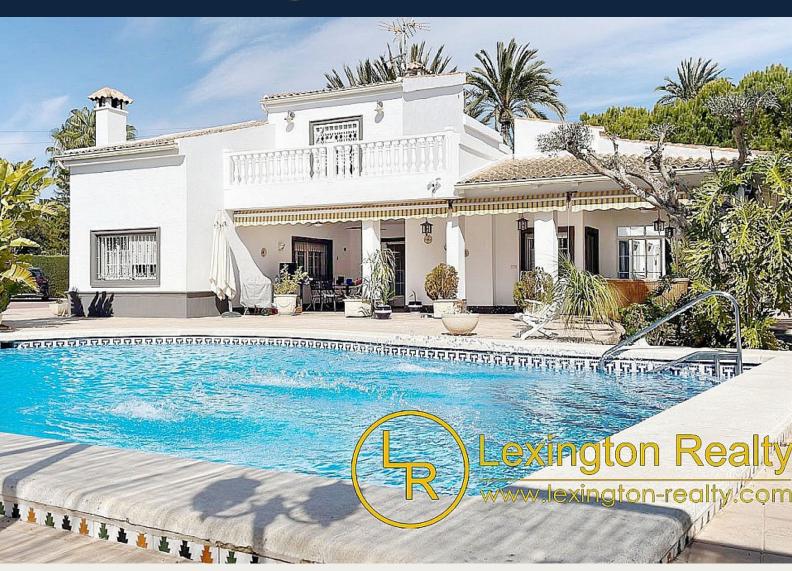

## **Omschrijving**

A spectacular independent house is for sale, located in a gated and exclusive community, ideal for those seeking privacy and security. The property sits on a large 2,000 square meter plot with a 225 square meter construction, featuring seven bedrooms and three full bathrooms. Two fully equipped kitchens complement the spacious and bright living-dining room. Additionally, there is parking space for three vehicles.

The exterior boasts a large garden with a beautiful variety of ornamental trees and a private pool, perfect for enjoying the warm weather. The community offers access to a shared pool and various sports facilities, including tennis and multi-sports courts. For added convenience, the house has air conditioning in all rooms and solar panels for more efficient energy consumption. This property is the ideal choice for those seeking a home in an exclusive setting with all the amenities.