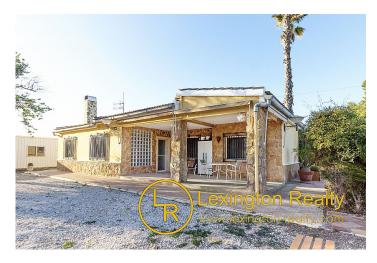

## **Omschrijving**

Discover this superb one storey property in Elche, fully regularized and furnished, boasting 150 m<sup>2</sup> of living space that offers a bright and comfortable environment. The home features 4 bedrooms, 3 full bathrooms (two indoors and one outdoors), a spacious L-shaped kitchen with a daily dining area, and a generous living-dining room with a fireplace and decorative alcove.

Additionally, the property boasts unique extras: an independent storage room, a birdhouse, a doghouse, covered parking for two cars and a motorcycle, an independent boiler room, a cistern for irrigation water, and a spacious grouting area. Located just 5 minutes from Newton College, and 10 minutes from the beach, the center of Elche, and the airport—with paved access right up to the door—this home offers you a complete living experience in every sense.