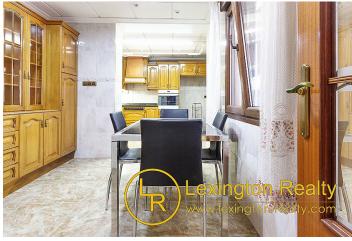

## **Omschrijving**

Discover this superb one storey property in Elche, fully regularized and furnished, boasting 150 m<sup>2</sup> of living space that offers a bright and comfortable environment. The home features 4 bedrooms, 3 full bathrooms (two indoors and one outdoors), a spacious L-shaped kitchen with a daily dining area, and a generous living-dining room with a fireplace and decorative alcove.