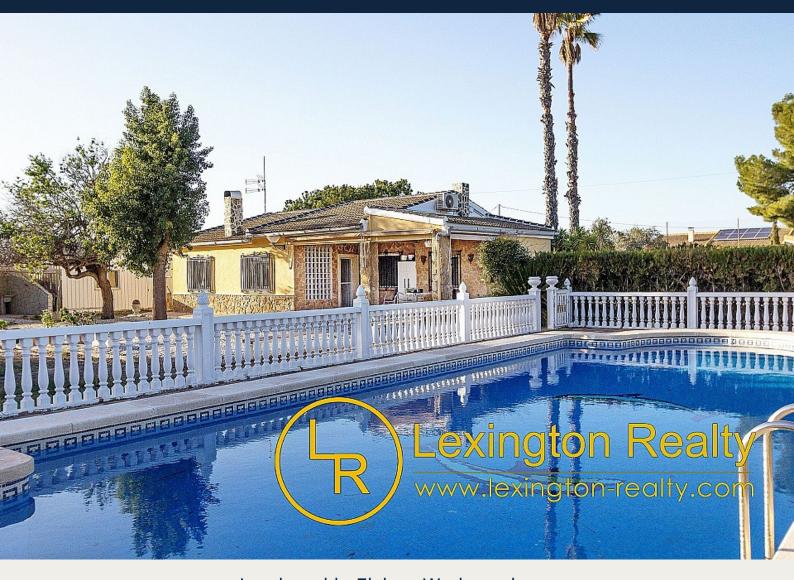

Outside, enjoy a gated pool measuring 12 x 6 meters with over 2 meters of depth, complete with a shower and surrounded by a large landscaped area perfect for sunbathing. The house also offers a covered barbecue area with a sink, a cozy porch, and a plot bordered by cypress trees that provide freshness and privacy. Other highlights include an individual heating system and hot water powered by diesel, air conditioning (cooling/heating) in the living room and master bedroom, gres flooring in the kitchen, bathrooms, and living room, parquet in the bedrooms, an automatic door with intercom, and a drip irrigation system.

Additionally, the property boasts unique extras: an independent storage room, a birdhouse, a doghouse, covered parking for two cars and a motorcycle, an independent boiler room, a cistern for irrigation water, and a spacious grouting area. Located just 5 minutes from Newton College, and 10 minutes from the beach, the center of Elche, and the airport—with paved access right up to the door—this home offers you a complete living experience in every sense.