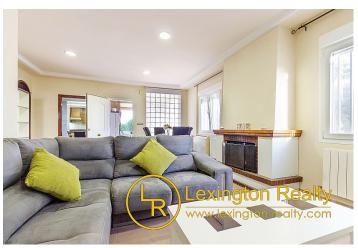

## **Omschrijving**

Discover this superb one storey property in Elche, fully regularized and furnished, boasting 150 m<sup>2</sup> of living space that offers a bright and comfortable environment. The home features 4 bedrooms, 3 full bathrooms (two indoors and one outdoors), a spacious L-shaped kitchen with a daily dining area, and a generous living-dining room with a fireplace and decorative alcove.