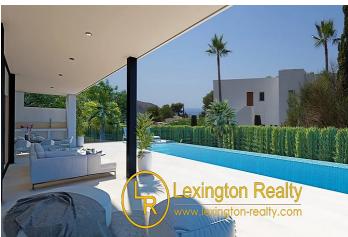

The house consists of 3 floors.

On the main floor there is a living area with a fully open kitchen, a dining room and a lounge from which we have direct access to the terrace. On the terrace there is a swimming pool with a relaxation area where you can enjoy the sun and the views or dine by the barbecue. There is also a large laundry room in the kitchen.