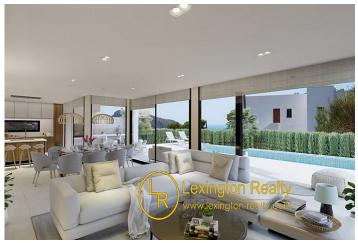

The house consists of 3 floors.

On the main floor there is a living area with a fully open kitchen, a dining room and a lounge from which we have direct access to the terrace. On the terrace there is a swimming pool with a relaxation area where you can enjoy the sun and the views or dine by the barbecue. There is also a large laundry room in the kitchen.