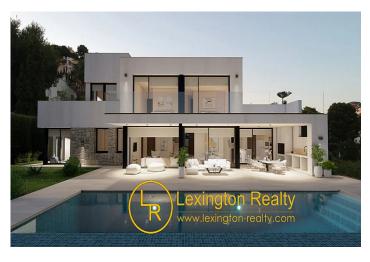

The house consists of 3 floors.

On the main floor there is a living area with a fully open kitchen, a dining room and a lounge from which we have direct access to the terrace. On the terrace there is a swimming pool with a relaxation area where you can enjoy the sun and the views or dine by the barbecue. There is also a large laundry room in the kitchen.

On the other side of the living area, there is the master bedroom with dressing room and bathroom, guaranteeing complete privacy.

On the first floor, there is a bedroom with dressing room and bathroom, as well as an outdoor terrace from where you can enjoy spectacular sea views. On the same floor there are two more bedrooms with bathroom and dressing room.