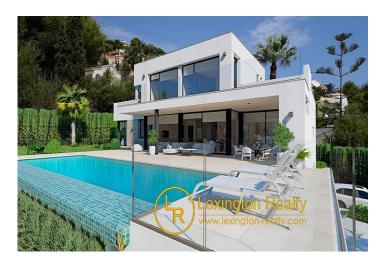

The house consists of 3 floors.

On the main floor there is a living area with a fully open kitchen, a dining room and a lounge from which we have direct access to the terrace. On the terrace there is a swimming pool with a relaxation area where you can enjoy the sun and the views or dine by the barbecue. There is also a large laundry room in the kitchen.