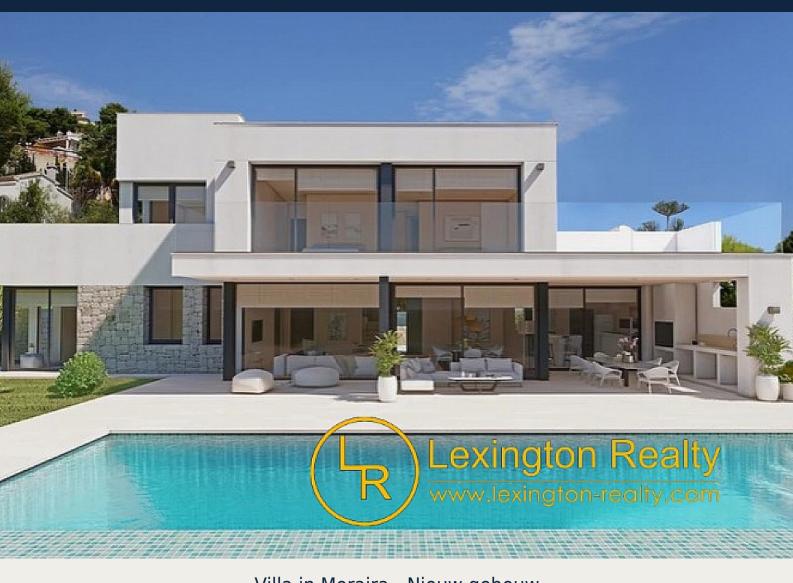

## **Omschrijving**

A modern detached villa that is located in the well-known and exclusive residential area of El Portet in Moraira. From this extraordinary property you can enjoy breathtaking views of the Mediterranean Sea. The beautiful old town of Moraira, Harbor and its paradisiacal sandy beaches are just 5 minutes from the house.

The house consists of 3 floors.

On the main floor there is a living area with a fully open kitchen, a dining room and a lounge from which we have direct access to the terrace. On the terrace there is a swimming pool with a relaxation area where you can enjoy the sun and the views or dine by the barbecue. There is also a large laundry room in the kitchen.