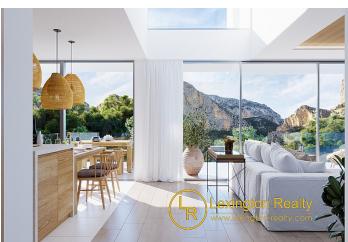

The house consists of 3 levels. Level 0 is a comfortable living room with entrance hall, bedroom with dressing room and en-suite bathroom, dining room and fully equipped kitchen. From the living room there is direct access to the terrace, where you can enjoy amazing sea and mountain views and relax in the comfortable private pool. On level 1 there are two huge bedrooms, with private bathrooms, dressing rooms and terraces. Level -1 has more than 100 m2 of space, which you can use as you wish (as a garage or additional living space).

The house is equipped with alarm systems, intercom, air conditioning and heat pump. There is an underfloor heating system throughout the house (except the garage). The best bathroom fittings, modern white goods, high-quality kitchen and bathroom furniture, as well as elegant wooden elements such as doors and stairs, make the villa meet all the criteria of prestige and quality. The extraordinary views of the sea and the mountains, as well as the proximity of green areas, allow you to enjoy the beauty of nature.