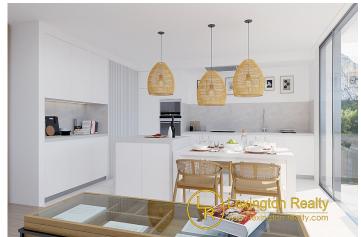

The house consists of 3 levels. Level 0 is a comfortable living room with entrance hall, bedroom with dressing room and en-suite bathroom, dining room and fully equipped kitchen. From the living room there is direct access to the terrace, where you can enjoy amazing sea and mountain views and relax in the comfortable private pool. On level 1 there are two huge bedrooms, with private bathrooms, dressing rooms and terraces. Level -1 has more than 100 m2 of space, which you can use as you wish (as a garage or additional living space).

The house is equipped with alarm systems, intercom, air conditioning and heat pump. There is an underfloor heating system throughout the house (except the garage). The best bathroom fittings, modern white goods, high-quality kitchen and bathroom furniture, as well as elegant wooden elements such as doors and stairs, make the villa meet all the criteria of prestige and quality. The extraordinary views of the sea and the mountains, as well as the proximity of green areas, allow you to enjoy the beauty of nature.