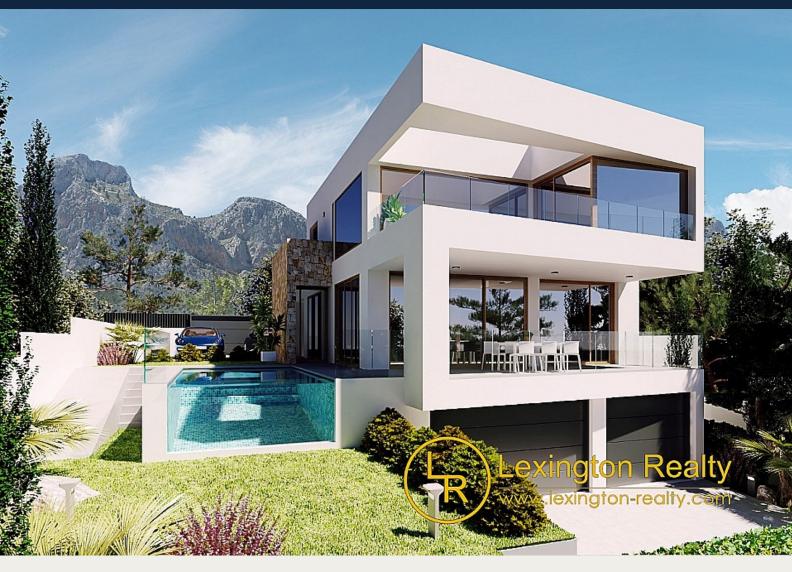

## **Omschrijving**

Amazing luxury detached Villa in a prestigious location at the foot of the mountains with sea views.

New development of 6 luxury villas, located in Polop de la Marina, at the foot of the Monte Ponoig mountain, known as the "Sleeping Lion".

The house consists of 3 levels. Level 0 is a comfortable living room with entrance hall, bedroom with dressing room and en-suite bathroom, dining room and fully equipped kitchen. From the living room there is direct access to the terrace, where you can enjoy amazing sea and mountain views and relax in the comfortable private pool. On level 1 there are two huge bedrooms, with private bathrooms, dressing rooms and terraces. Level -1 has more than 100 m2 of space, which you can use as you wish (as a garage or additional living space).

The large plot of almost 4.5 acres has a private pool, terraces and parking spaces for 2 cars. Beautiful large palm trees and exceptional green vegetation provide residents with great relaxation, comfort and privacy.