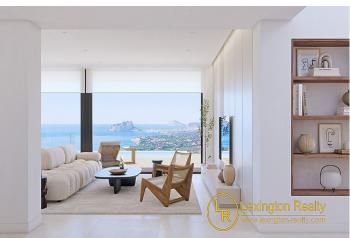

The villa has a kitchen with top quality appliances and a large island for cooking and enjoying long days with family or friends. The living room offers a warm atmosphere thanks to the large open spaces and natural light, an ideal place to relax.