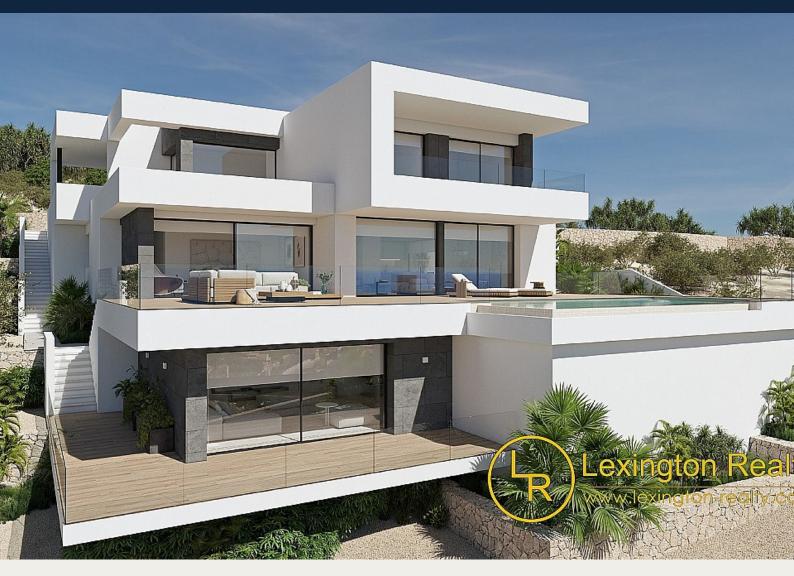

## Luxury villa with spectacular sea views.

Located at the top of Puig de la Llorençà, in the residential area of Cumbre del Sol. This is a unique and exclusive location in the northern Costa Blanca region.

The modern architecture, based on simple lines combined with a Mediterranean style, blends in perfectly with its surroundings. The villa has been entirely designed to enhance functionality and comfort. The villa is surrounded by a large garden with amazing plants. The walls are made of natural stones.

The villa has a private parking space on the first floor for up to two cars.

Inside there are three bedrooms with private bathrooms and a terrace from where you can enjoy the amazing sea views. The bathrooms are equipped with sanitary facilities of renowned companies. The bathrooms also have a wonderful view of the sea.

The villa has a kitchen with top quality appliances and a large island for cooking and enjoying long days with family or friends. The living room offers a warm atmosphere thanks to the large open spaces and natural light, an ideal place to relax.