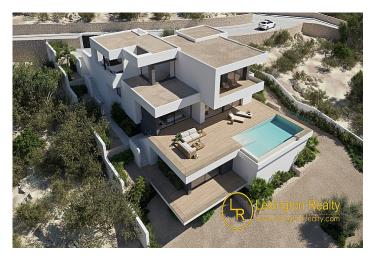

On the terrace there is an infinity pool from which you can enjoy refreshing baths while contemplating the immensity of the sea.

Part of the terrace is covered, allowing you to enjoy the fresh air practically at any time of the year, thanks to the mild climate of the area.

The villa has a basement, and the empty space allows for individual personalisation. It can be converted into a fourth bedroom, office, games room or gym.

The highest quality workmanship and the perfect, warm mild climate allow you to enjoy the Mediterranean lifestyle at any time of the year.