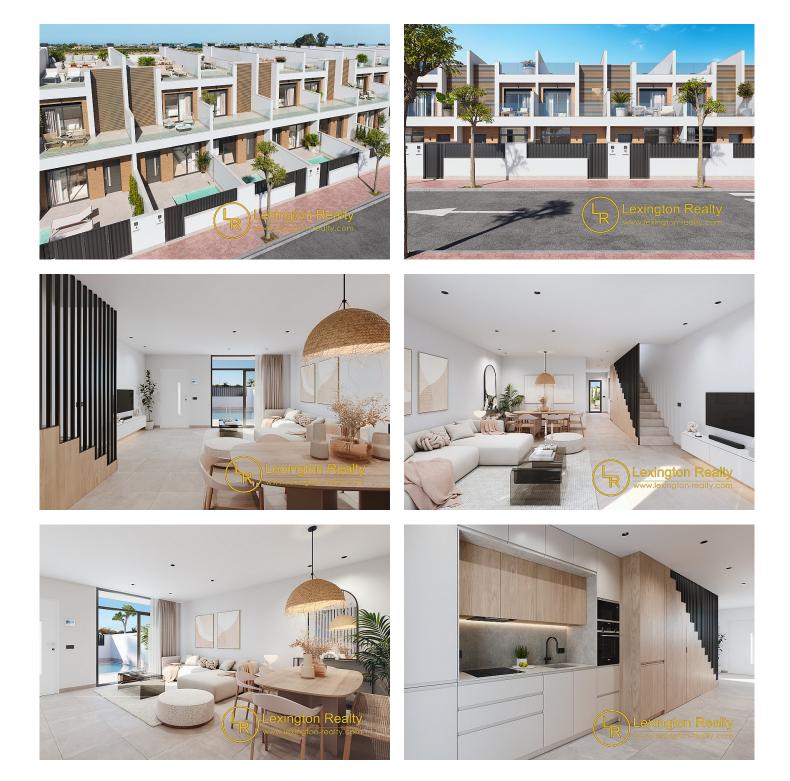

# Rijwoning in San Pedro del Pinatar - Nieuw gebouw

| SAN PEDRO DEL PINATAR                                           |                     | 289.000€   |                        | ID # CB8126   |
|-----------------------------------------------------------------|---------------------|------------|------------------------|---------------|
| 108m²                                                           | 3                   | 2 c        | 122m <sup>2</sup>      | ₩<br>₩        |
| <ul> <li>Zwembad: Nee</li> <li>Pre-installatie airco</li> </ul> | • Solar panels<br>• | • Solarium | • Groot elektro • Vloe | er verwarming |

#### Luxury complex of 18 terraced houses with private pool and parking space

The properties have large terraces and solariums so you can enjoy the sun all year round.

Each house has 3 bedrooms and 2 bathrooms plus a dressing room in the master bedroom. The properties have been designed on two levels plus a solarium on the first floor, with a modern style and open concept, including a fully equipped kitchen and living room with dining area. The kitchen is fully furnished and comes with an oven and microwave, as well as a dishwasher and fridge, ceramic hob and extractor hood. Each bedroom has fitted wardrobes. The high quality double glazed windows are fitted with electric blinds.

Each of the houses in the garden has a private, moodily lit swimming pool and roof terrace. The properties also feature preinstallation of central air conditioning, photovoltaic panels and underfloor heating.