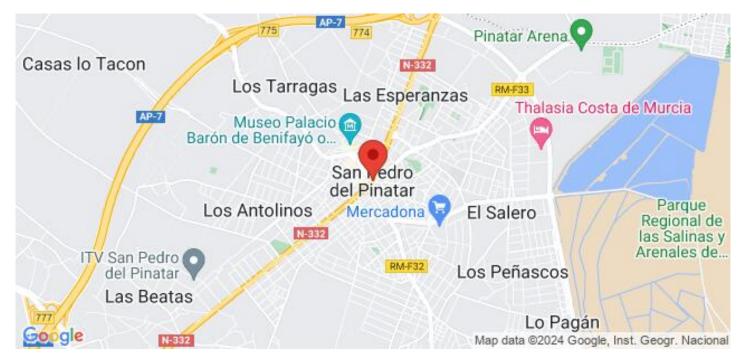

The estate is located in San Pedro del Pinatar (Murcia), surrounded by all services and sports facilities, close to several golf courses, as well as a 30-minute drive from Murcia Airport and 2.5 km from the Mar Menor and Mediterranean beaches.

### Locatie

San Pedro del Pinatar, Costa Calida - Murcia