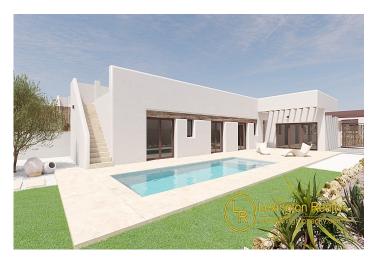

The project consists of 7 villas with 3 bedrooms and 2 bathrooms on one level, including a fully equipped kitchen and private pool. A private covered parking space with pergola, electric roller shutters, domotics and alarm system are just some of the main specifications of this exclusive project.

The south-facing pool provides ample exposure to the sun during the day, with reduced intensity in the evening, allowing for wonderful dinners on the terrace overlooking the spectacular golf course.

Each property offers a high level of energy certification. This is made possible by the thermal insulation of the roofs and walls, aluminium double-glazed joinery and the installation of 4 solar panels.