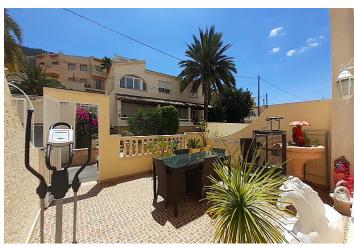

Main floor, 49 m2 livable area, is entered by the 29 square meter south facing terrace.

The entrance hall has a staircase to upper floor. Left from the main door is large independent kitchen with dining area and access to a terrace on the other side of the house, overviewing the gated community garden with a large pool.