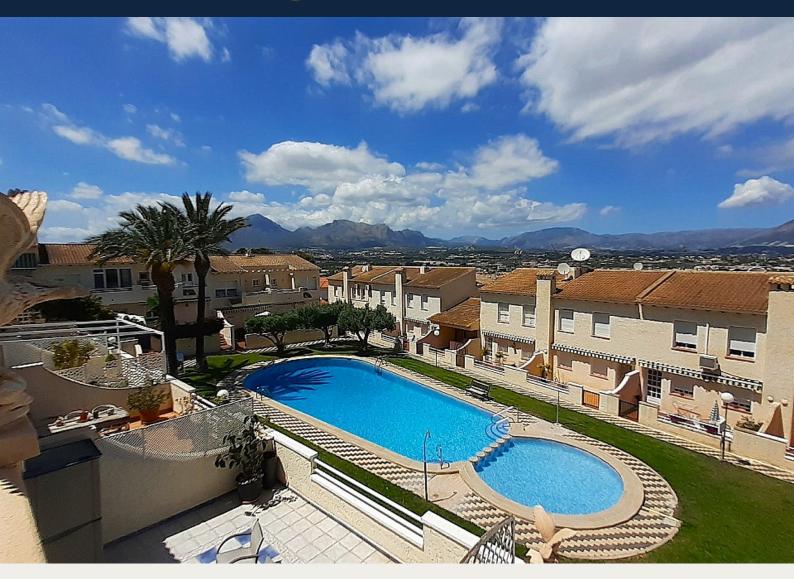

## Spacious bungalow with panoramic views

The south faced bungalow is located in small urbanization in a quiet area of Albir.

The property which is constructed in 1993 are distributed in three floors. 199 m2 constructed hereof is 150 habitable.

Main floor, 49 m2 livable area, is entered by the 29 square meter south facing terrace.

The entrance hall has a staircase to upper floor. Left from the main door is large independent kitchen with dining area and access to a terrace on the other side of the house, overviewing the gated community garden with a large pool.

In the kitchen is a door to a bedroom and to a staircase leading to the lower floor. This door being closed or blinded, then you have a separate apartment in the lower floor.

Besides a little hallway and a bathroom with a shower, lower floor has at large living room with an open kitchen. From here there is access to a 43 m2 terrace. This terrace is in level with the community garden and the pool. The terrace door can be used as a main entrance to the lower floor, so in that way your separate apartment consists of: living room with a kitchen, a bathroom, a hallway and a bedroom.