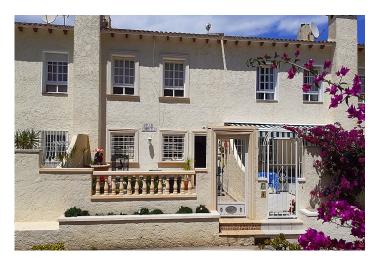

## Spacious bungalow with panoramic views

The south faced bungalow is located in small urbanization in a quiet area of Albir.

The property which is constructed in 1993 are distributed in three floors. 199 m2 constructed hereof is 150 habitable.

Main floor, 49 m2 livable area, is entered by the 29 square meter south facing terrace.

The entrance hall has a staircase to upper floor. Left from the main door is large independent kitchen with dining area and access to a terrace on the other side of the house, overviewing the gated community garden with a large pool.