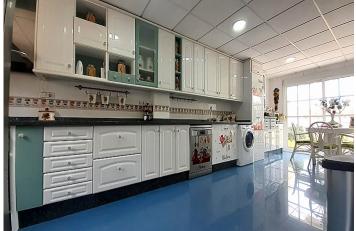

Main floor, 49 m2 livable area, is entered by the 29 square meter south facing terrace.

The entrance hall has a staircase to upper floor. Left from the main door is large independent kitchen with dining area and access to a terrace on the other side of the house, overviewing the gated community garden with a large pool.