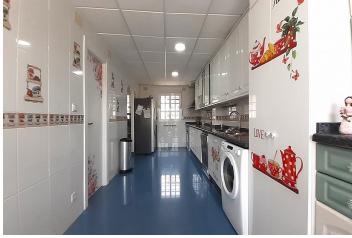

Main floor, 49 m2 livable area, is entered by the 29 square meter south facing terrace.

The entrance hall has a staircase to upper floor. Left from the main door is large independent kitchen with dining area and access to a terrace on the other side of the house, overviewing the gated community garden with a large pool.

In the kitchen is a door to a bedroom and to a staircase leading to the lower floor. This door being closed or blinded, then you have a separate apartment in the lower floor.

Besides a little hallway and a bathroom with a shower, lower floor has at large living room with an open kitchen. From here there is access to a 43 m2 terrace. This terrace is in level with the community garden and the pool. The terrace door can be used as a main entrance to the lower floor, so in that way your separate apartment consists of: living room with a kitchen, a bathroom, a hallway and a bedroom.