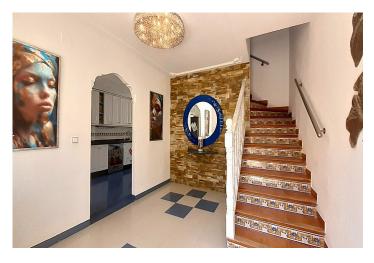

Main floor, 49 m2 livable area, is entered by the 29 square meter south facing terrace.

The entrance hall has a staircase to upper floor. Left from the main door is large independent kitchen with dining area and access to a terrace on the other side of the house, overviewing the gated community garden with a large pool.