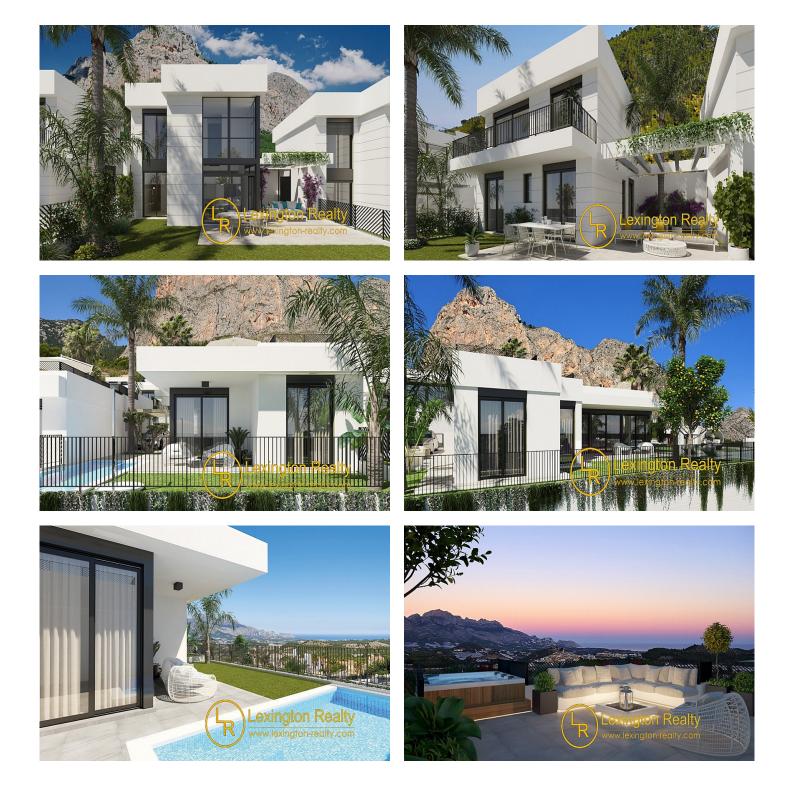

# Villa i Polop - Nybygg

| POLOP                   |                              | 390.000€             |                   | ID # CB7368             |
|-------------------------|------------------------------|----------------------|-------------------|-------------------------|
| 100m²                   | 2 <sup>2</sup>               | 2<br>2               | 185m <sup>2</sup> | ₩<br>₩                  |
| • Svømmebasseng: Privat | Close To Schools             | • Gated<br>Community | • Domotics        | • Landscaped<br>Gardens |
| • Havutsikt             | <ul> <li>Terrasse</li> </ul> | • A/C                | Nær supermarked   |                         |
| • Utsikt til fjell      | Nær restaurant               |                      |                   |                         |

#### Modern houses located in Polop with spectacular sea and mountain views.

A closed and guarded urbanisation consisting of detached houses designed according to 4 different concepts. The future owner can choose between a ground floor house with 2 or 3 bedrooms or a ground floor house with 3 bedrooms and 2 or 3 bathrooms and a guest toilet. The houses are designed to the latest standards. Fully equipped kitchens and bathrooms. Properties equipped with air conditioning.

Surrounded by pine trees and the famous Ponoig mountain, the residence offers the perfect combination of security, well-being and nature.

The entire estate has been designed as a complex of individual houses with modern styling located in a gated community protected by cameras.

In addition, the urbanisation will feature a large swimming pool located in the centre of the estate, a children's playground, gymnasium, space for electric bicycles with charging system, photovoltaic energy and many other amenities.